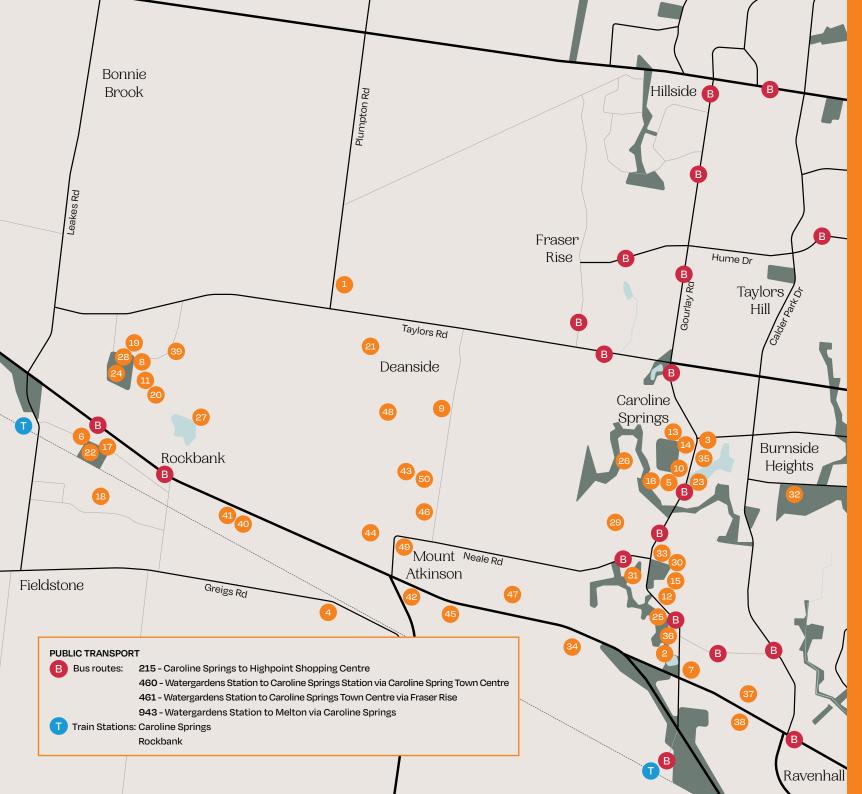

#### 1 Location

Sports field, shopping, parks, cafes, restaurants, schools. This is a prime location for your growing family.

With multiple train stations, buses, and main roads to get you to where you want to be, this is a well-connected suburb.

### Location

32km

22km

to Melbourne Airport.

500m to Western Freeway.

4km to Caroline Springs Central.

#### SPORTS AND RECREATION

- 23. Caroline Springs Lake
- 25. Caroline Springs Linear Reserve
- Deanside Wetlands Trail
- Aintree Tennis Club
- 30. Brookside Tennis Club
- 31. Linear Reserve Boardwalk

#### **SHOPPING & EATING**

- 35. Central Shopping Centre

- Bunnings Caroline Springs
- 40. BP Rockbank Outbound Truckstop

#### RELIGION

- 44. Sri Durga Temple Deanside
- 45. Shree Swaminarayan Hindu Temple

- 50. Kundrathu Kumaran Temple

## 2 Train Stations

Caroline Springs Rockback

215

Caroline Springs to Highpoint SC

461

Watergardens Station to Caroline Springs Town Centre via Fraser Rise

Watergardens Station to Caroline Springs Station via Caroline Spring Town Centre 943

Watergardens Station to Melton via Caroline Springs