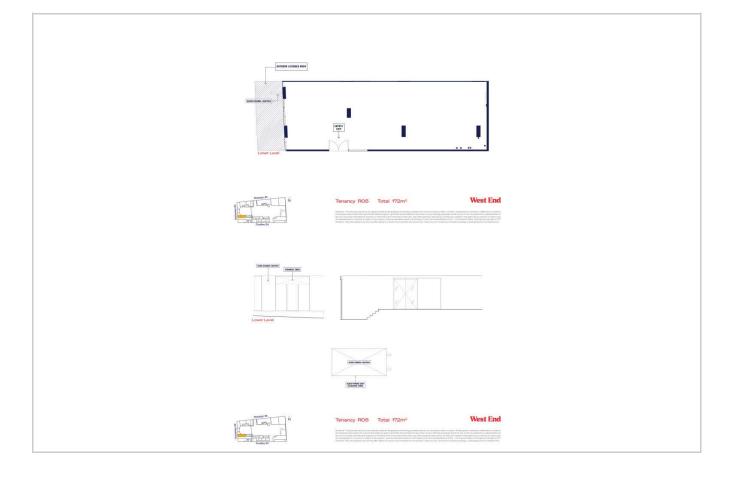

#### **Featured Units**

Unit S26 & S33

Price: \$3,330,000 Type: Shop

Total Size: Osqm

Unit R05

Price: \$1,563,000 Type: Shop

Total Size: Osqm

Unit R01 & R02