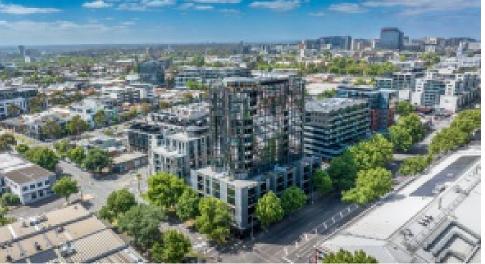

## West End Commercial

<sup>⑤</sup> Starting from: \$584,000

Location: Melbourne, Melbourne, Australia

© Expected Completion: Contact us

A selection of 18 commercial units located in the newly established residential, retail and food & beverage development of West End. Many units are sold with a lease in place ensuring instant return on investment. Tenanted units include Anytime Fitness, Foodworks & Cellarbrations, City Cave, The Studio Beans and more.

West End is located only 500m west of Melbourne's CBD. An accessible suburb, easily walkable and serviced by excellent public transport connections and secure public parking available from Dudley and Rosslyn Streets.

Ideally positioned on the cusp of the CBD, it is close to Queen Victoria Market, just north of Docklands and superbly located only one block from the city's free tram zone and Southern Cross & North Melbourne train stations. Nearby is a long list of enviable amenity being only a stone's throw from everything Melbourne's city centre has to offer.