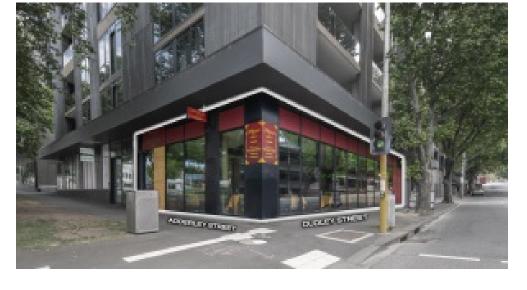

## West End Commercial

<sup>⑤</sup> Starting from: \$584,000

Location: Melbourne, Melbourne, Australia

© Expected Completion: Contact us

A selection of 18 commercial units located in the newly established residential, retail and food & beverage development of West End. Many units are sold with a lease in place ensuring instant return on investment. Tenanted units include Anytime Fitness, Foodworks & Cellarbrations, City Cave, The Studio Beans and more.

West End is located only 500m west of Melbourne's CBD. An accessible suburb, easily walkable and serviced by excellent public transport connections and secure public parking available from Dudley and Rosslyn Streets.

Ideally positioned on the cusp of the CBD, it is close to Queen Victoria Market, just north of Docklands and superbly located only one block from the city's free tram zone and Southern Cross & North Melbourne train stations. Nearby is a long list of enviable amenity being only a stone's throw from everything Melbourne's city centre has to offer.