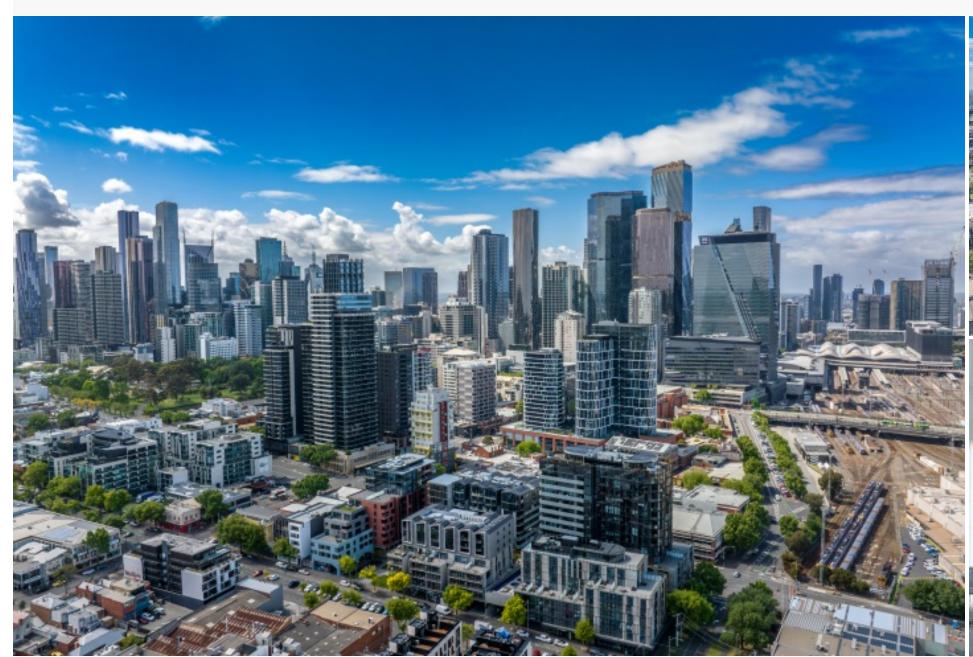

## West End Commercial

<sup>⑤</sup> Starting from: \$584,000

Location: Melbourne, Melbourne, Australia

© Expected Completion: Contact us

A selection of 18 commercial units located in the newly established residential, retail and food & beverage development of West End. Many units are sold with a lease in place ensuring instant return on investment. Tenanted units include Anytime Fitness, Foodworks & Cellarbrations, City Cave, The Studio Beans and more.

West End is located only 500m west of Melbourne's CBD. An accessible suburb, easily walkable and serviced by excellent public transport connections and secure public parking available from Dudley and Rosslyn Streets.

Ideally positioned on the cusp of the CBD, it is close to Queen Victoria Market, just north of Docklands and superbly located only one block from the city's free tram zone and Southern Cross & North Melbourne train stations. Nearby is a long list of enviable amenity being only a stone's throw from everything Melbourne's city centre has to offer.

With great amenity, open space and transport at your doorstep, West End is the perfect working address.