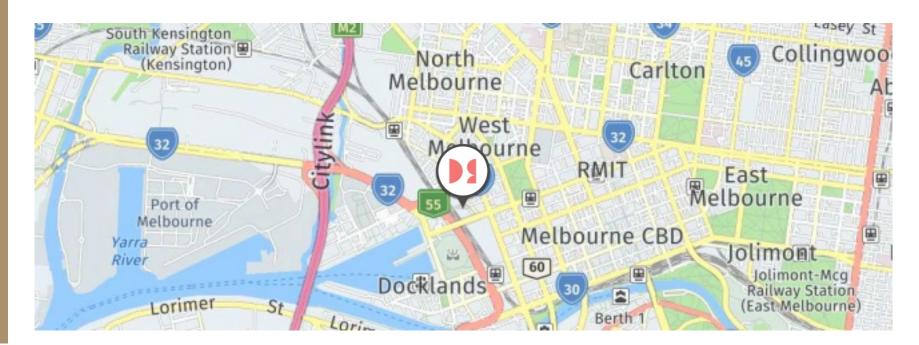

West End is located only 500m west of Melbourne's CBD. An accessible suburb, easily walkable and serviced by excellent public transport connections and secure public parking available from Dudley and Rosslyn Streets.

Ideally positioned on the cusp of the CBD, it is close to Queen Victoria Market, just north of Docklands and superbly located only one block from the city's free tram zone and Southern Cross & North Melbourne train stations. Nearby is a long list of enviable amenity being only a stone's throw from everything Melbourne's city centre has to offer.