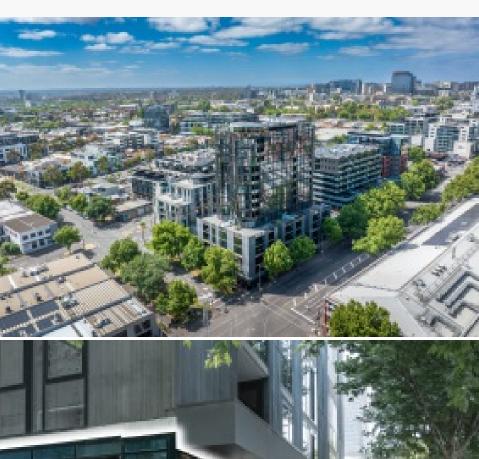

## West End Commercial

<sup>⑤</sup> Starting from: \$584,000

Location: Melbourne, Melbourne, Australia

© Expected Completion: Contact us

A selection of 18 commercial units located in the newly established residential, retail and food & beverage development of West End. Many units are sold with a lease in place ensuring instant return on investment. Tenanted units include Anytime Fitness, Foodworks & Cellarbrations, City Cave, The Studio Beans and more.

West End is located only 500m west of Melbourne's CBD. An accessible suburb, easily walkable and serviced by excellent public transport connections and secure public parking available from Dudley and Rosslyn Streets.

Ideally positioned on the cusp of the CBD, it is close to Queen Victoria Market, just north of Docklands and superbly located only one block from the city's free tram zone and Southern Cross & North Melbourne train stations. Nearby is a long list of enviable amenity being only a stone's throw from everything Melbourne's city centre has to offer.