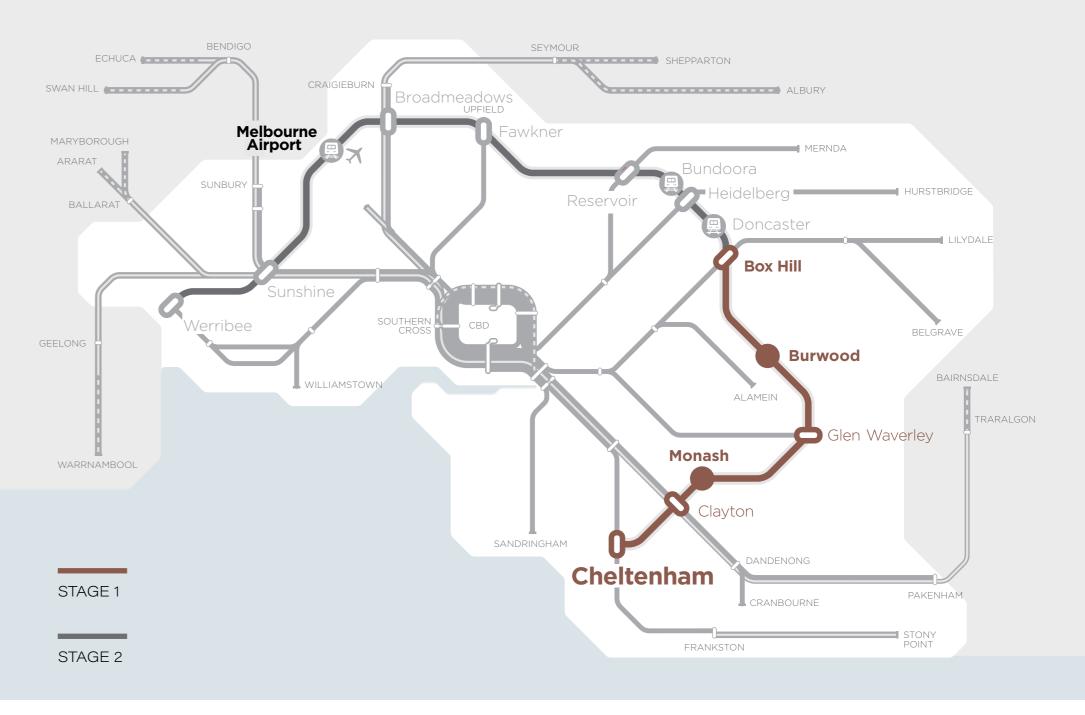

\* Suburban Rail Loop official website: www.suburbanrailloop.vic.gov.au

SOUTHLAND TRAIN STATION PROPOSED UNDERGROUND SUBURBAN RAIL LOOP CHELTENHAM STATION

The proposed Suburban Rail Loop Cheltenham station will be located under part of Sir William Fry Reserve, giving Southpoint residents immediate access to the network of rail and bus services. Stage one of the initiative will see Cheltenham connected to Clayton, Monash and through to Box Hill.\* The stage two continues the line through the northern suburbs, to Melbourne Airport and on to Werribee.