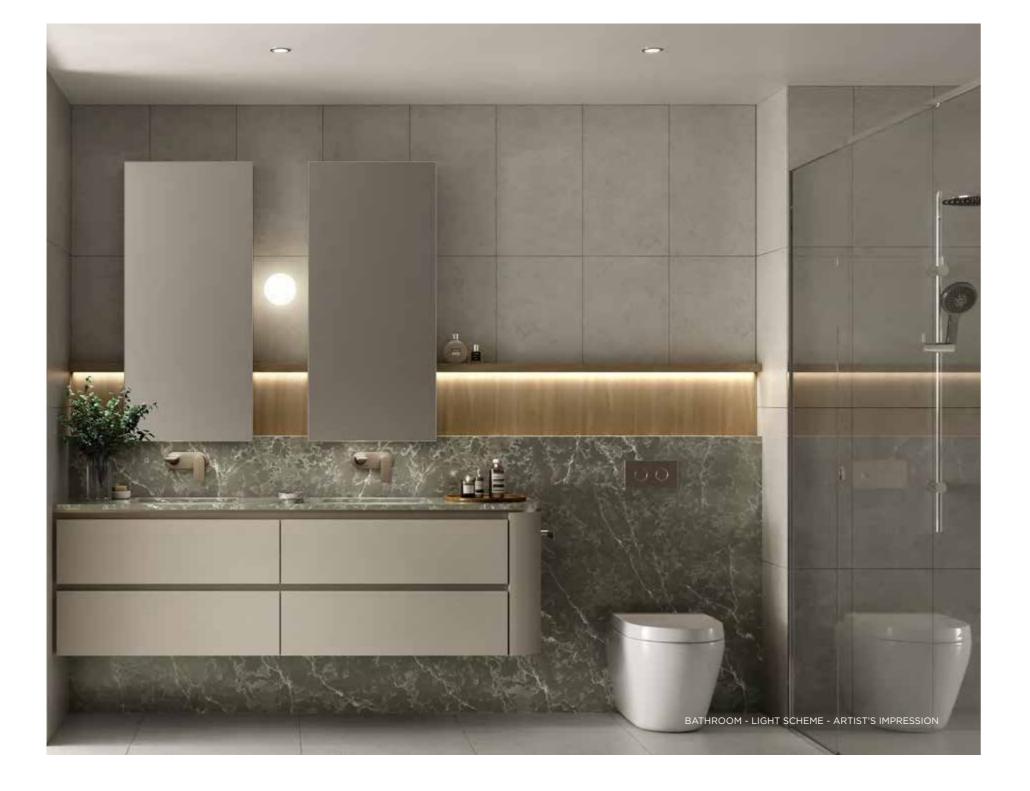

#### Light Scheme

Warm, neutral colours effortlessly create a sense of calm, subtle textural changes in the carefully selected materials flow gently from space to space, brightening the home and adding to the understated style.