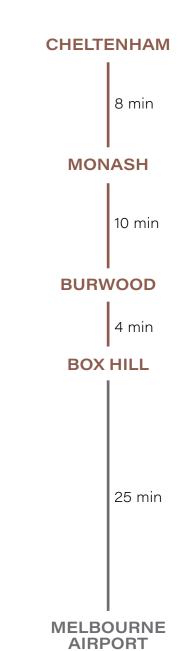

\* Suburban Rail Loop official website: www.suburbanrailloop.vic.gov.au

SOUTHLAND TRAIN STATION PROPOSED UNDERGROUND SUBURBAN RAIL LOOP CHELTENHAM STATION

The proposed Suburban Rail Loop Cheltenham station will be located under part of Sir William Fry Reserve, giving Southpoint residents immediate access to the network of rail and bus services. Stage one of the initiative will see Cheltenham connected to Clayton, Monash and through to Box Hill.\* The stage two continues the line through the northern suburbs, to Melbourne Airport and on to Werribee.