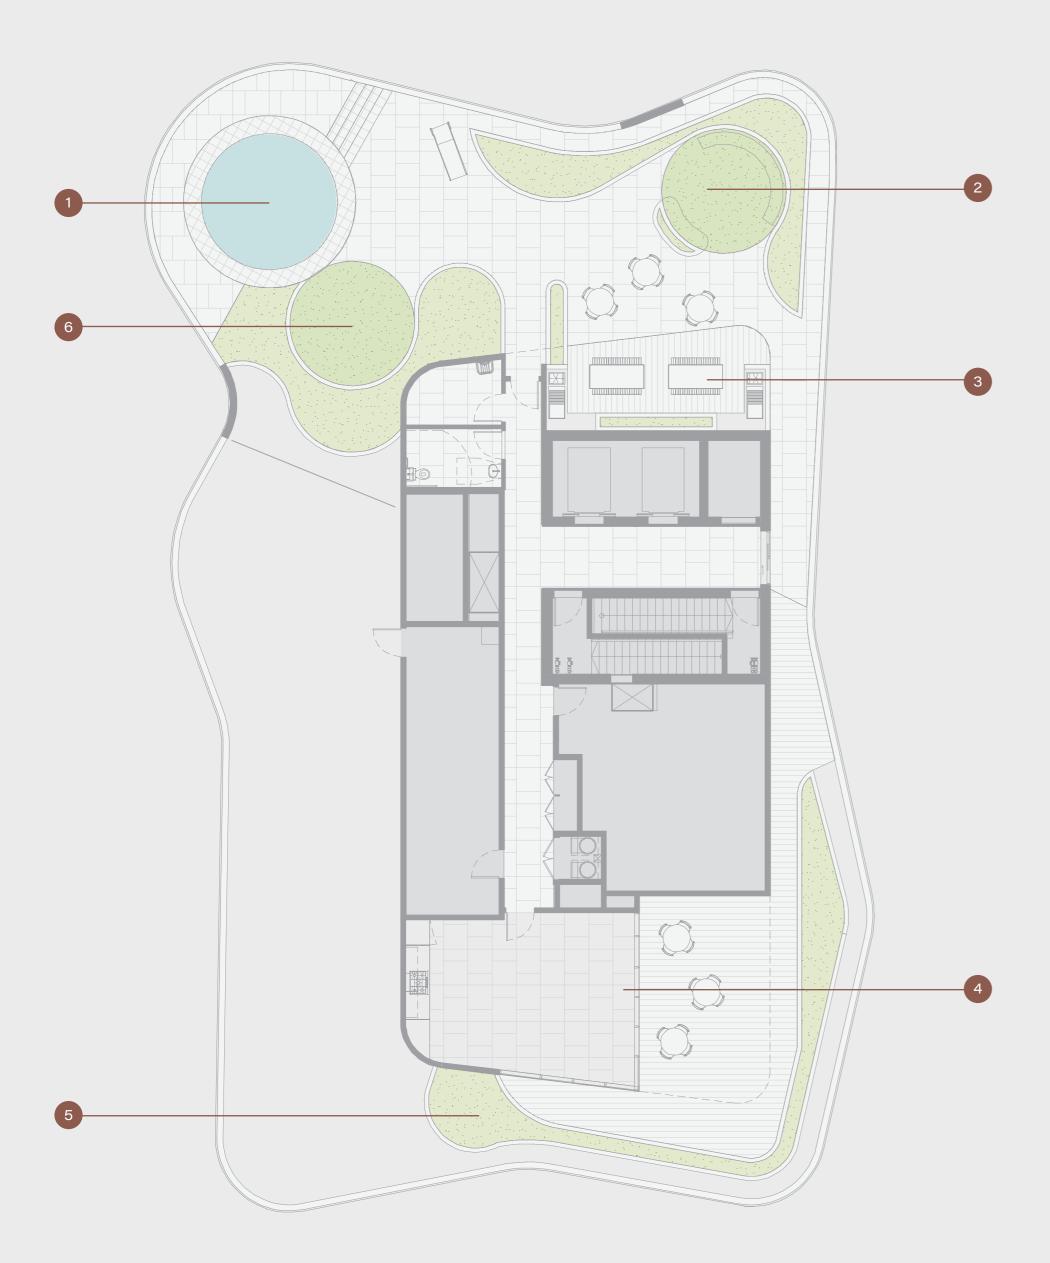

ROOFTOP SPA LEVEL 13

Community living comes to life with Southpoint's communal courtyard and rooftop shared space.

The communal courtyard is an excellent open space for all recreational activities and a chance to engage with other residents. The rooftop shared space provides residents with internal and external private dining, entertainment and wellbeing spaces, plunge pool, inbuilt sun lounges, sunset bar, barbeques and yoga with superb bay, CBD and Dandenong ranges' views.

- 1 Plunge Pool
- 2 Sunset Bar
- 3 BBQ
- 4 Sun Lounge
- 5 Rooftop Plants
- 6 Entertainment & Wellbeing Spaces

A location like Southpoint's is a rare lifestyle gem. Retail, dining and entertainment comes to you by way of Westfield Southland and nearby Highett shopping strip.