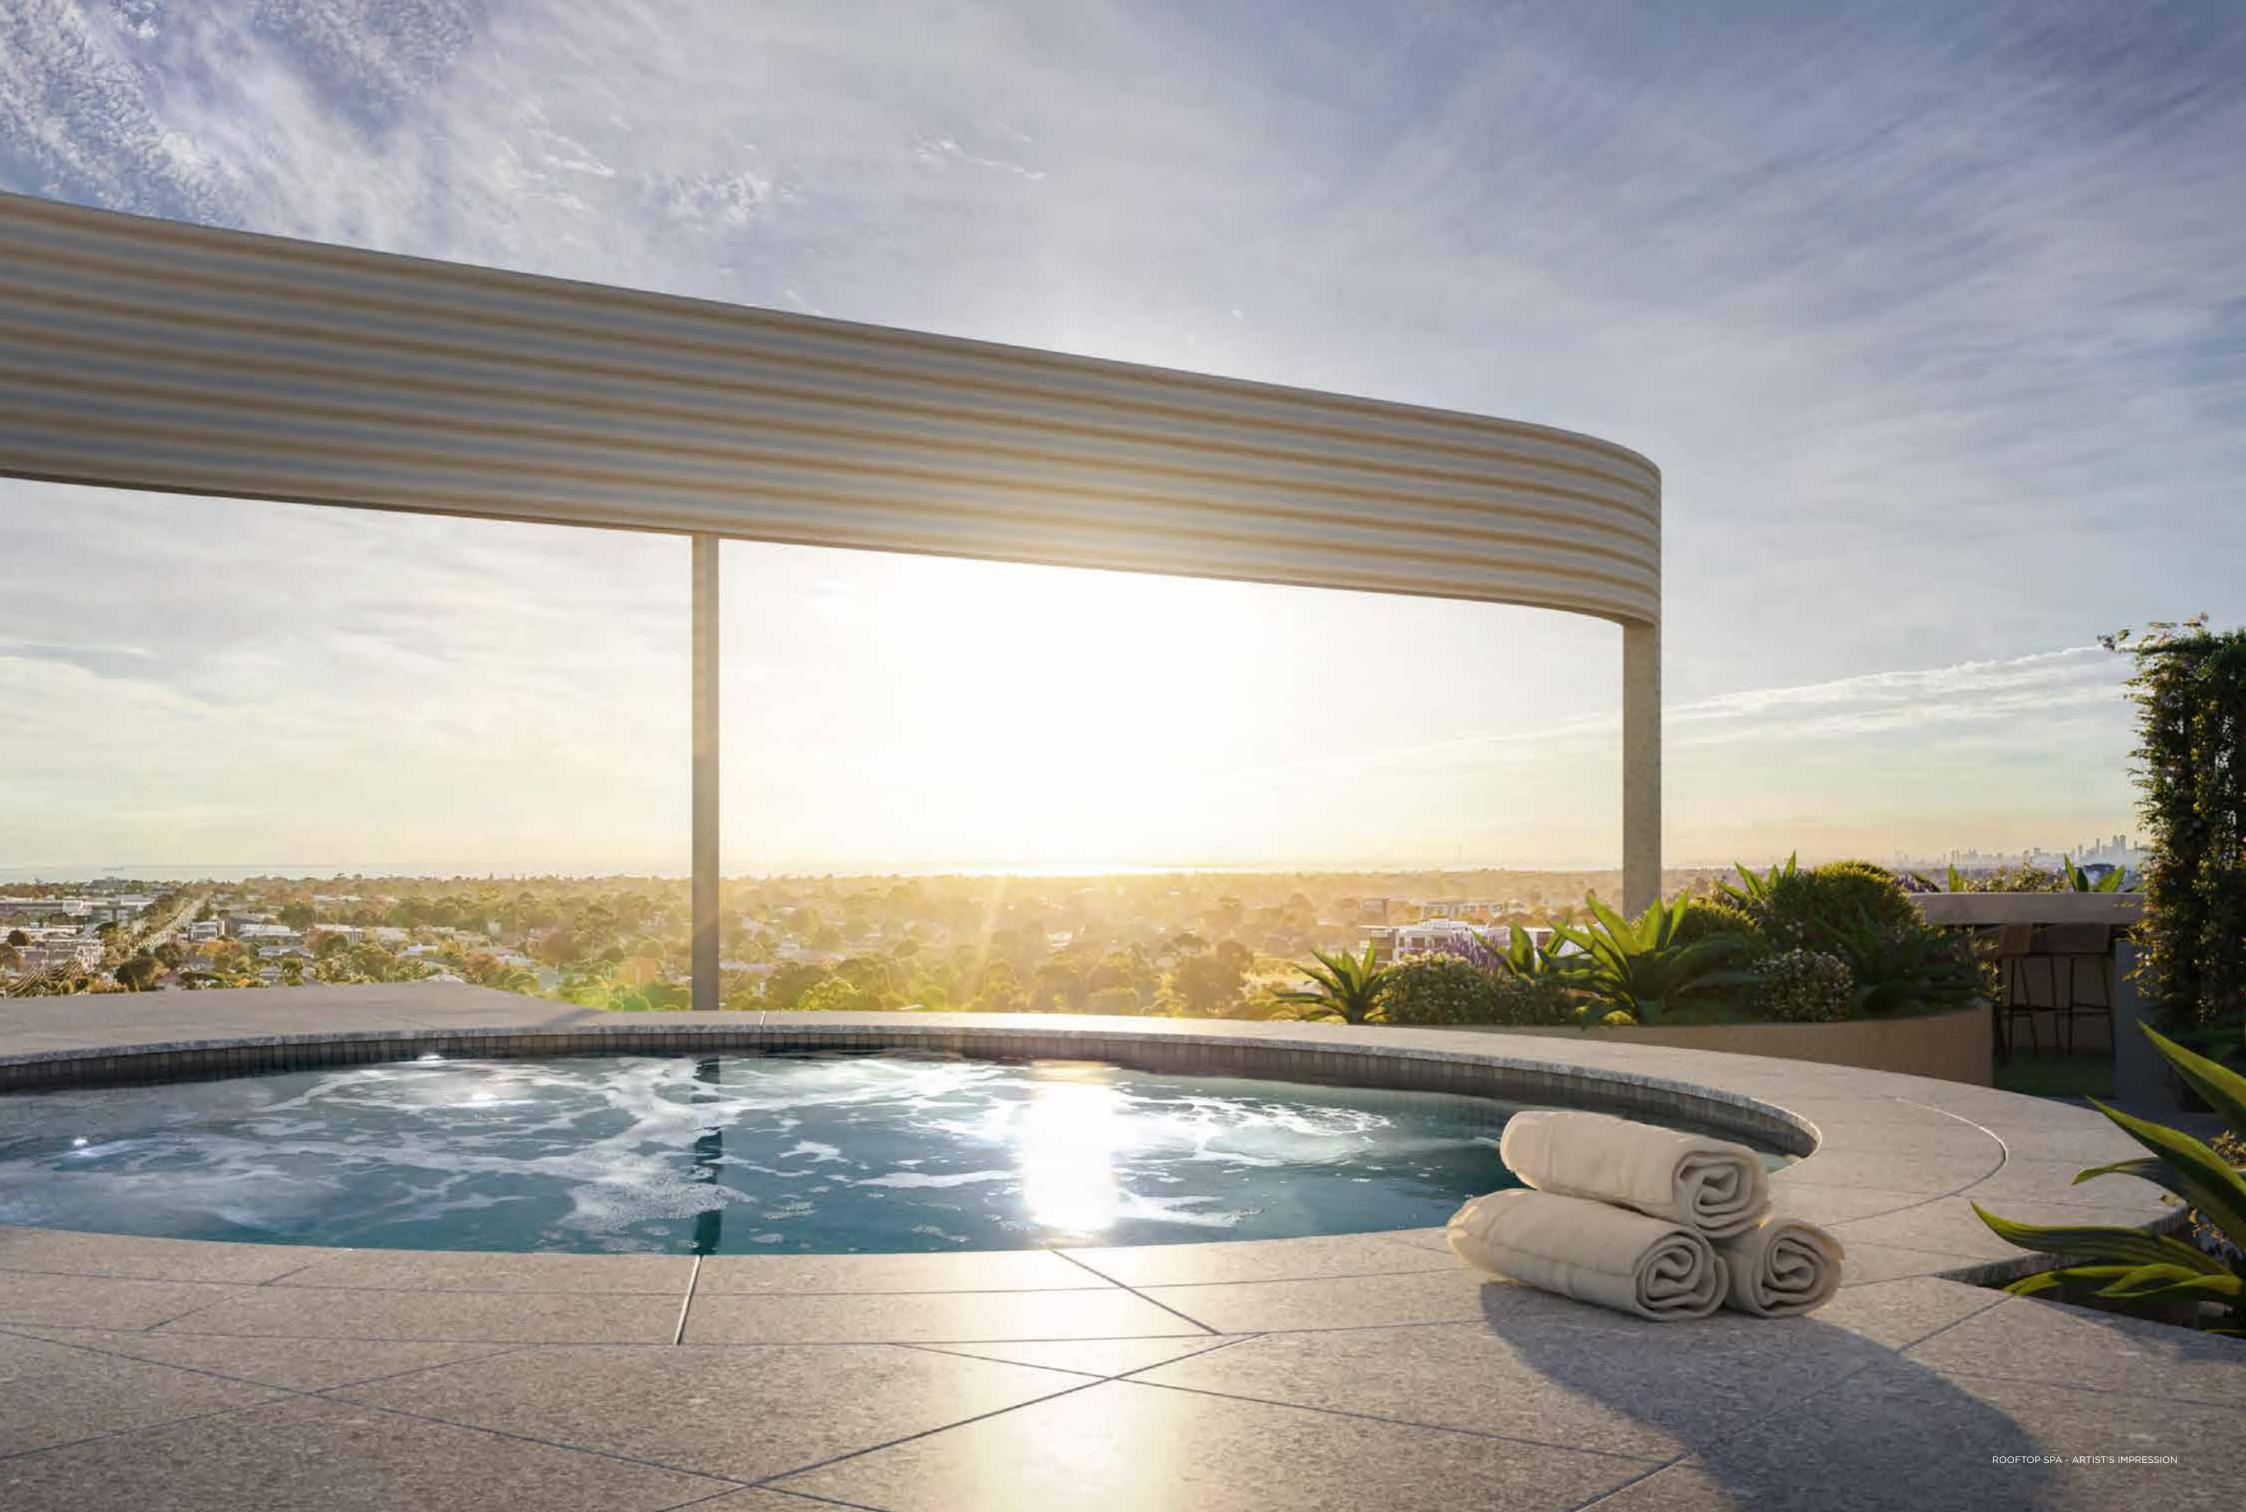

ROOFTOP SPA LEVEL 13

Community living comes to life with Southpoint's communal courtyard and rooftop shared space.

The communal courtyard is an excellent open space for all recreational activities and a chance to engage with other residents. The rooftop shared space provides residents with internal and external private dining, entertainment and wellbeing spaces, plunge pool, inbuilt sun lounges, sunset bar, barbeques and yoga with superb bay, CBD and Dandenong ranges' views.

- 1 Plunge Pool
- 2 Sunset Bar
- 3 BBQ
- 4 Sun Lounge
- 5 Rooftop Plants
- 6 Entertainment & Wellbeing Spaces

A location like Southpoint's is a rare lifestyle gem. Retail, dining and entertainment comes to you by way of Westfield Southland and nearby Highett shopping strip.