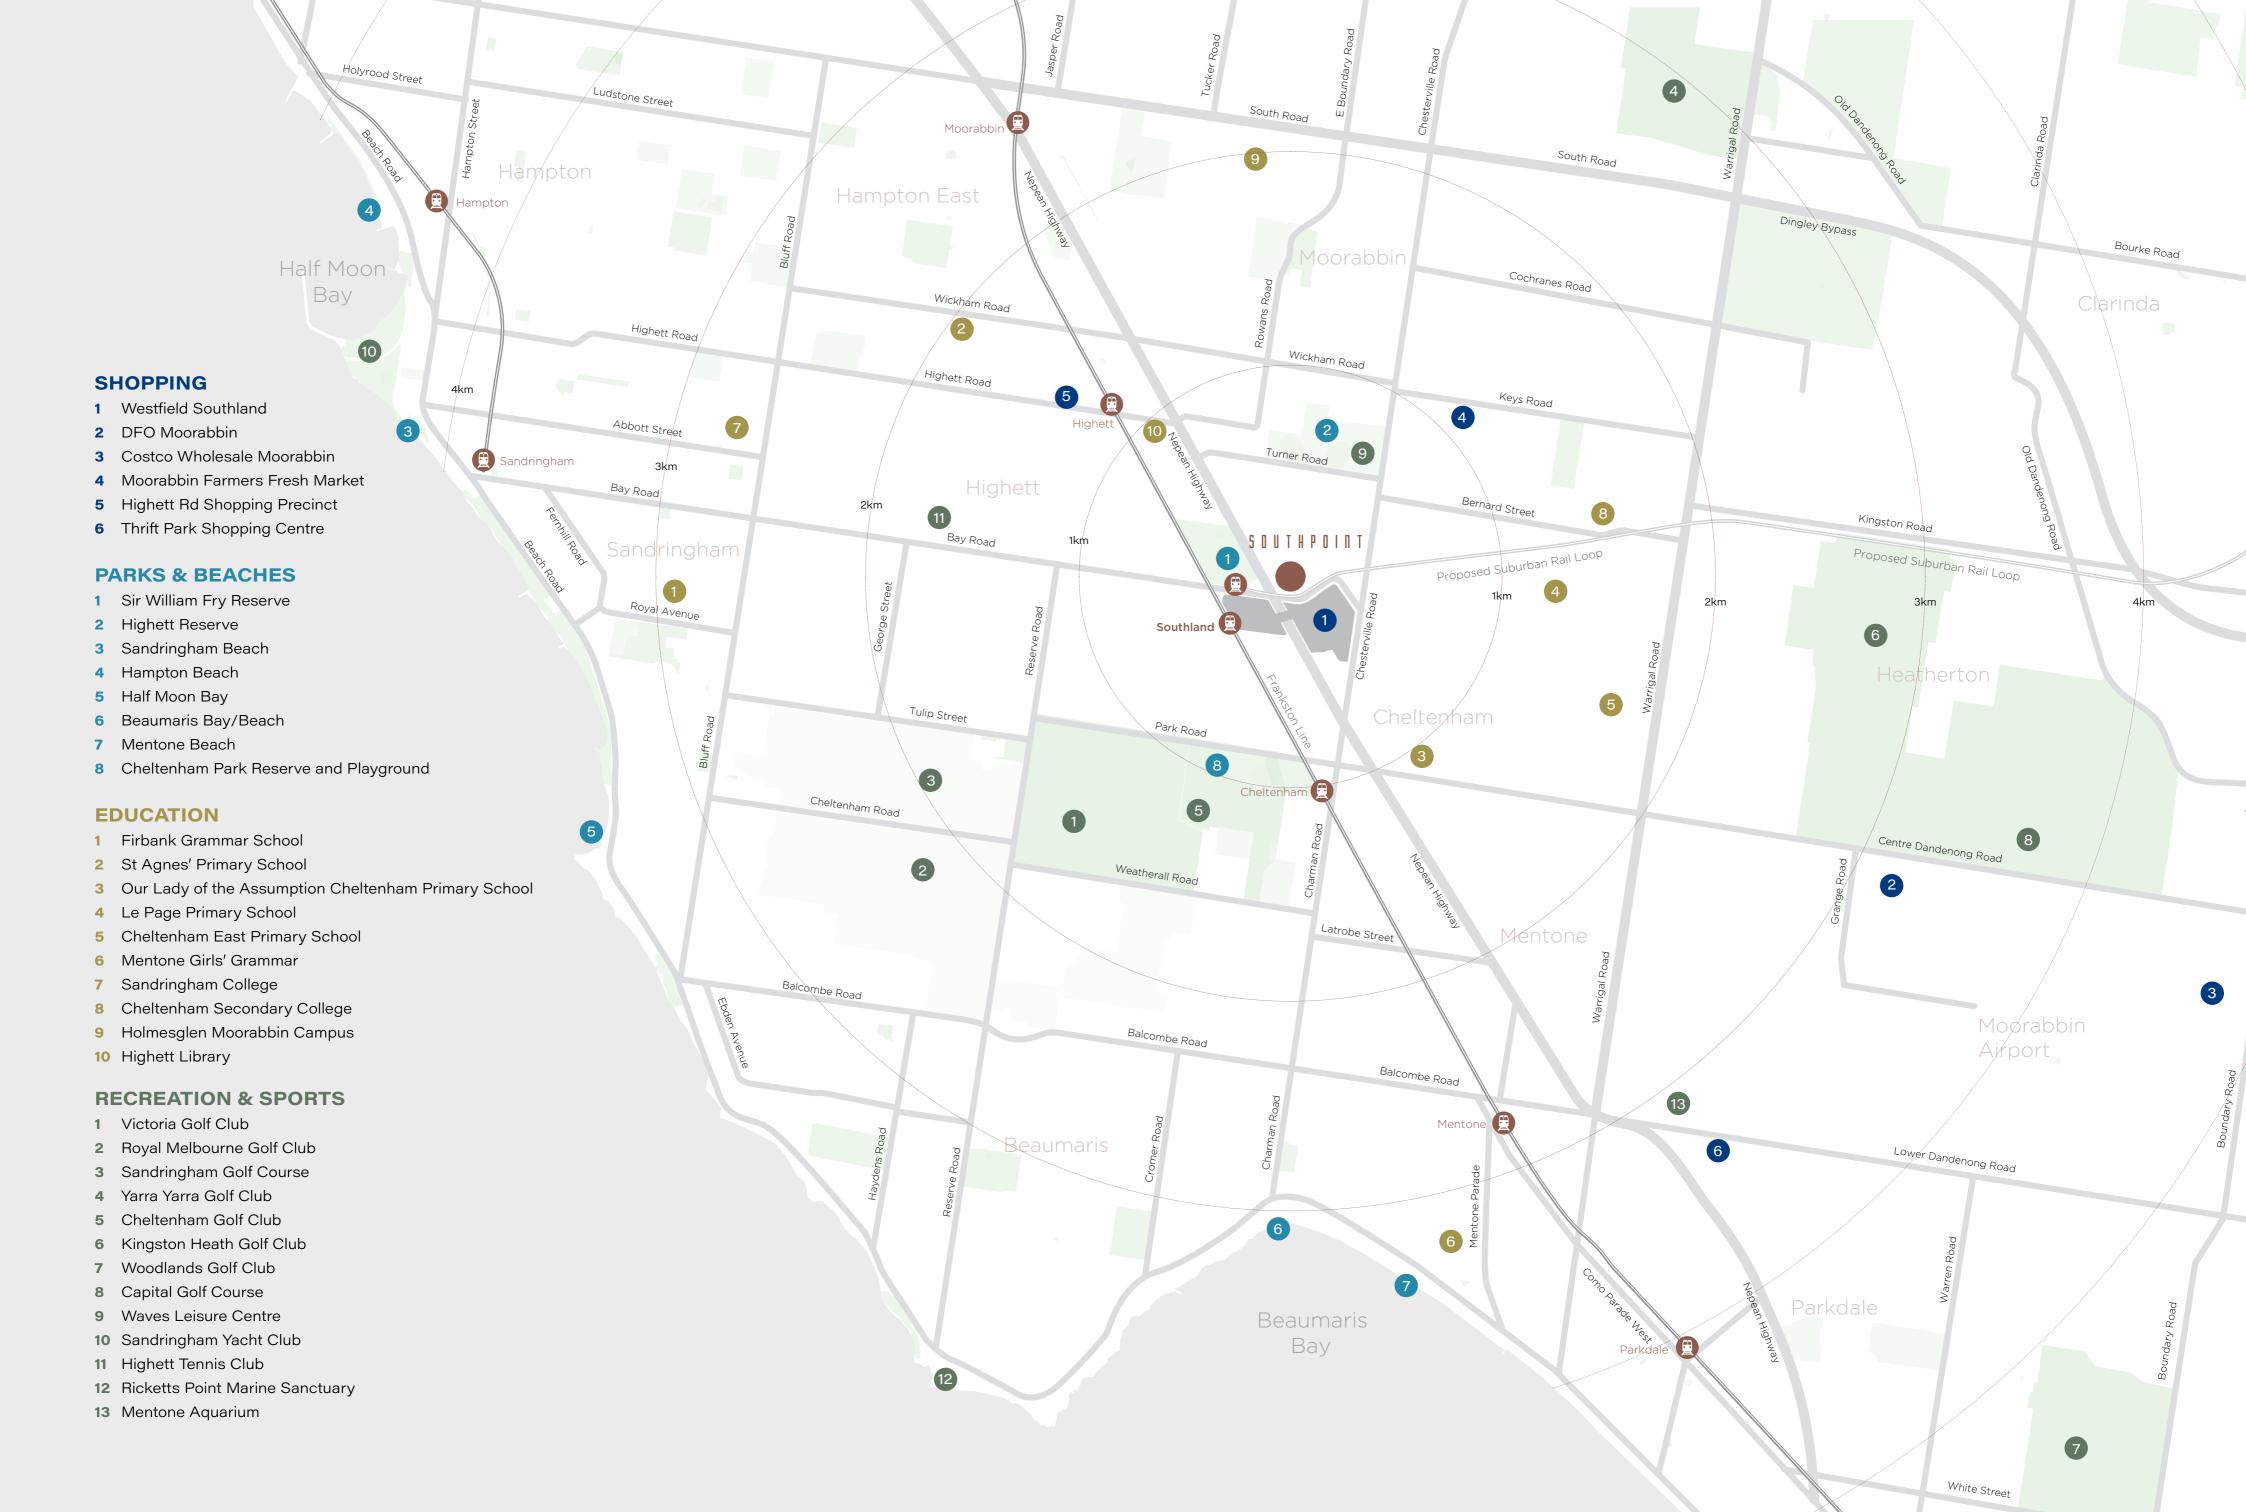

- 1 Plunge Pool
- 2 Sunset Bar
- 3 BBQ
- 4 Sun Lounge
- 5 Rooftop Plants
- 6 Entertainment & Wellbeing Spaces

A location like Southpoint's is a rare lifestyle gem. Retail, dining and entertainment comes to you by way of Westfield Southland and nearby Highett shopping strip.

Outdoor recreation abounds, starting with Sir William Fry Reserve, and extending through the multiple parks, golf courses and sporting fields, to Melbourne's bayside beaches.

Westfield Southland, spanning the Nepean Highway, is a comprehensive shopping experience. With 400 stores, including Myer and David Jones, Village cinemas and a large array of restaurants and cafes, there's little you won't be able to find.

The nearby Highett Rd shopping strip, Costco and DFO round out the comprehensive retail experience available to Southpoint residents.

1. Nando's Westfield | 2. Southside Billy's Westfield | 3. Table Birds - Highett Rd | 4. Abbiocco Pasta & Wine - Highett Rd | 5. Sons of Mischief - Highett Rd

Southpoint's location is a gift for sporting and outdoor recreation.

With four major golf courses, numerous sporting venues, gymnasiums and tennis courts nearby, all your fitness and well-being needs are sorted. Melbourne's bay beaches are just minutes away with kilometres of strolling, riding or running right by the gentle bay waves.

Southpoint puts you in the zone for some of Melbourne's finest schools, including Firbank Grammar, Mentone Grammar and Cheltenham Secondary College.

Primary education is well taken care of with a range of schools nearby, Holmesglen Institute and Monash University are also just a short trip away.

1. St Leonard's College | 2. Sandringham College | 3. Mentone Grammar | 4. Cheltenham East Primary School 5. Our Lady of the Assumption Parish Primary School | 6. Firbank Grammar | 7. St Agnes' Primary School Southland Station is a hub on the Frankston line, with regular and express trains making Melbourne's CBD only 30 minutes away. Bus routes radiate through the southeast from Southland, and the in-development Suburban Rail Loop<sup>\*</sup> will add a further dimension with its connection to Melbourne Airport via southern and northern suburbs.