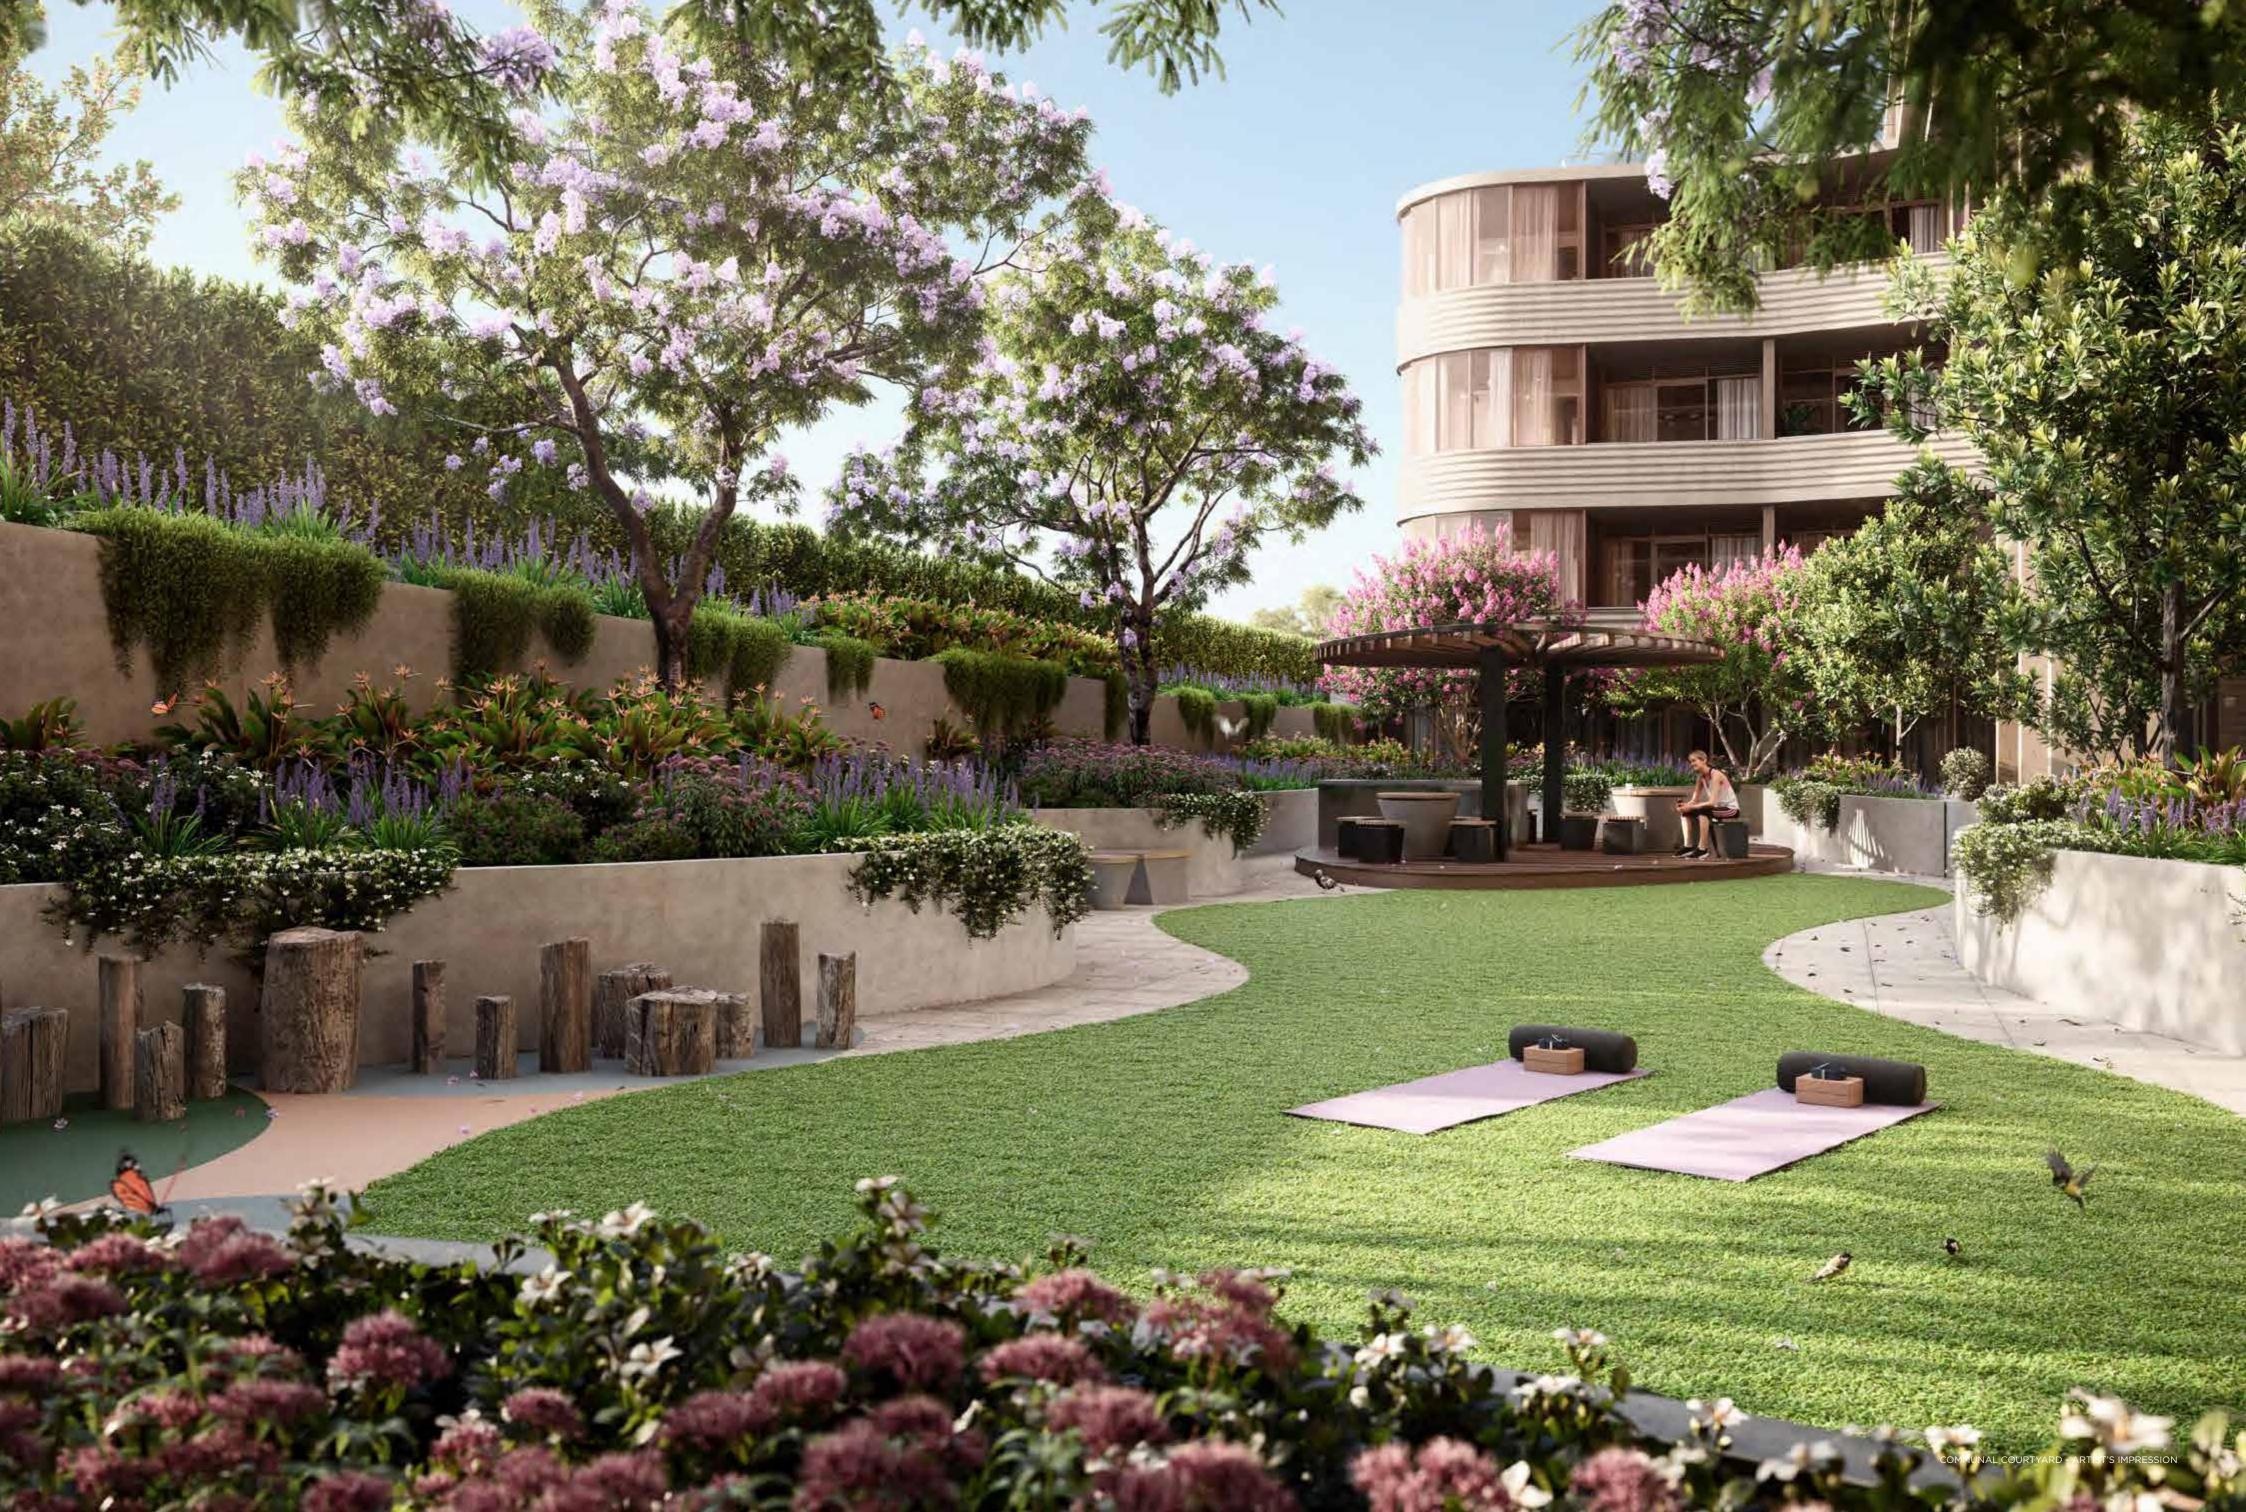

ROOFTOP SPA LEVEL 13

Community living comes to life with Southpoint's communal courtyard and rooftop shared space.

The communal courtyard is an excellent open space for all recreational activities and a chance to engage with other residents. The rooftop shared space provides residents with internal and external private dining, entertainment and wellbeing spaces, plunge pool, inbuilt sun lounges, sunset bar, barbeques and yoga with superb bay, CBD and Dandenong ranges' views.

- 1 Plunge Pool
- 2 Sunset Bar
- 3 BBQ
- 4 Sun Lounge
- 5 Rooftop Plants
- 6 Entertainment & Wellbeing Spaces

A location like Southpoint's is a rare lifestyle gem. Retail, dining and entertainment comes to you by way of Westfield Southland and nearby Highett shopping strip.