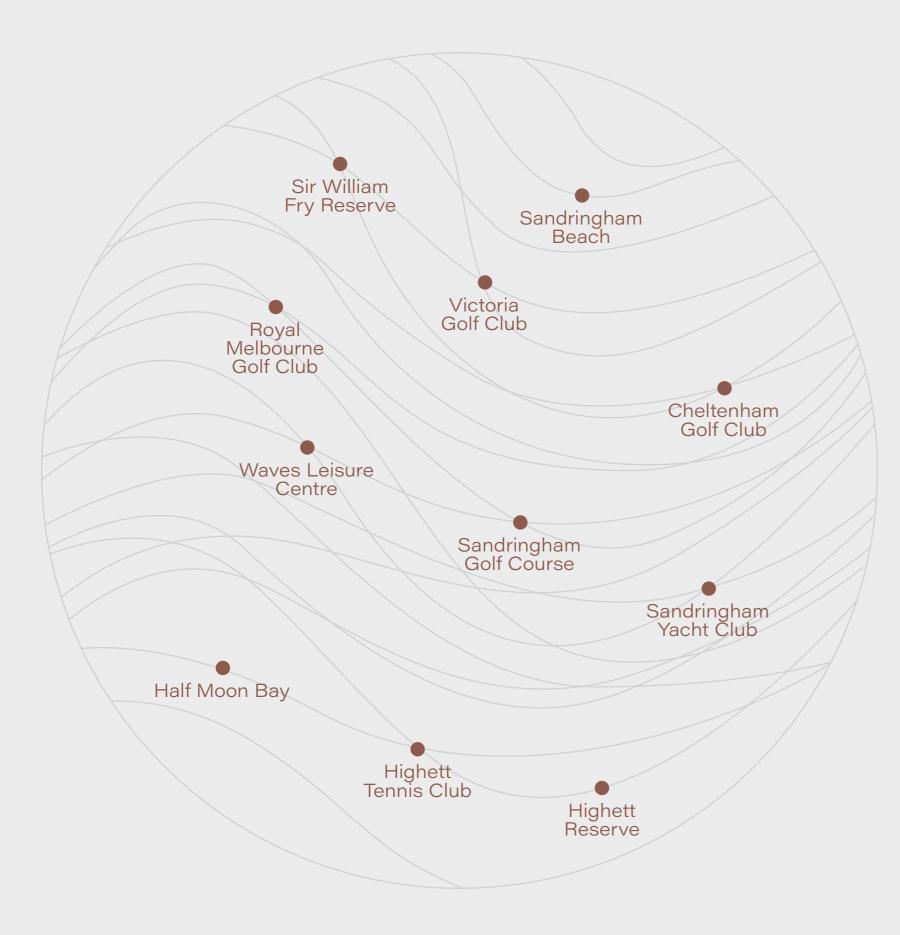

# SOUTHPOINT

HIGHETT

Southpoint is where comfort, style and convenience come together. Standing tall, neighbouring Westfield, Southland train station, parks, golf courses and Sandringham beach, it places you at the nexus of unparalleled shopping, recreation and transport options.

Outdoor recreation abounds, starting with Sir William Fry Reserve, and extending through the multiple parks, golf courses and sporting fields, to Melbourne's bayside beaches.

Westfield Southland, spanning the Nepean Highway, is a comprehensive shopping experience. With 400 stores, including Myer and David Jones, Village cinemas and a large array of restaurants and cafes, there's little you won't be able to find.