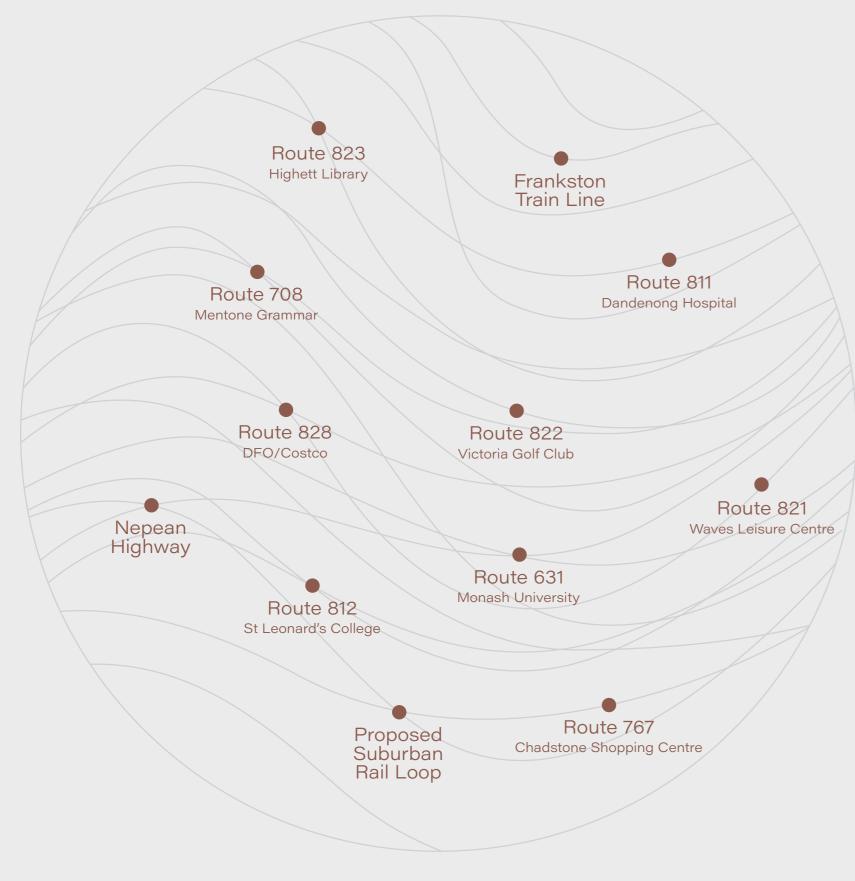

Outdoor recreation abounds, starting with Sir William Fry Reserve, and extending through the multiple parks, golf courses and sporting fields, to Melbourne's bayside beaches.

Westfield Southland, spanning the Nepean Highway, is a comprehensive shopping experience. With 400 stores, including Myer and David Jones, Village cinemas and a large array of restaurants and cafes, there's little you won't be able to find.

The nearby Highett Rd shopping strip, Costco and DFO round out the comprehensive retail experience available to Southpoint residents.

1. Nando's Westfield | 2. Southside Billy's Westfield | 3. Table Birds - Highett Rd | 4. Abbiocco Pasta & Wine - Highett Rd | 5. Sons of Mischief - Highett Rd

Southpoint's location is a gift for sporting and outdoor recreation.

With four major golf courses, numerous sporting venues, gymnasiums and tennis courts nearby, all your fitness and well-being needs are sorted. Melbourne's bay beaches are just minutes away with kilometres of strolling, riding or running right by the gentle bay waves.

Southpoint puts you in the zone for some of Melbourne's finest schools, including Firbank Grammar, Mentone Grammar and Cheltenham Secondary College.

Primary education is well taken care of with a range of schools nearby, Holmesglen Institute and Monash University are also just a short trip away.

1. St Leonard's College | 2. Sandringham College | 3. Mentone Grammar | 4. Cheltenham East Primary School 5. Our Lady of the Assumption Parish Primary School | 6. Firbank Grammar | 7. St Agnes' Primary School Southland Station is a hub on the Frankston line, with regular and express trains making Melbourne's CBD only 30 minutes away. Bus routes radiate through the southeast from Southland, and the in-development Suburban Rail Loop<sup>\*</sup> will add a further dimension with its connection to Melbourne Airport via southern and northern suburbs.