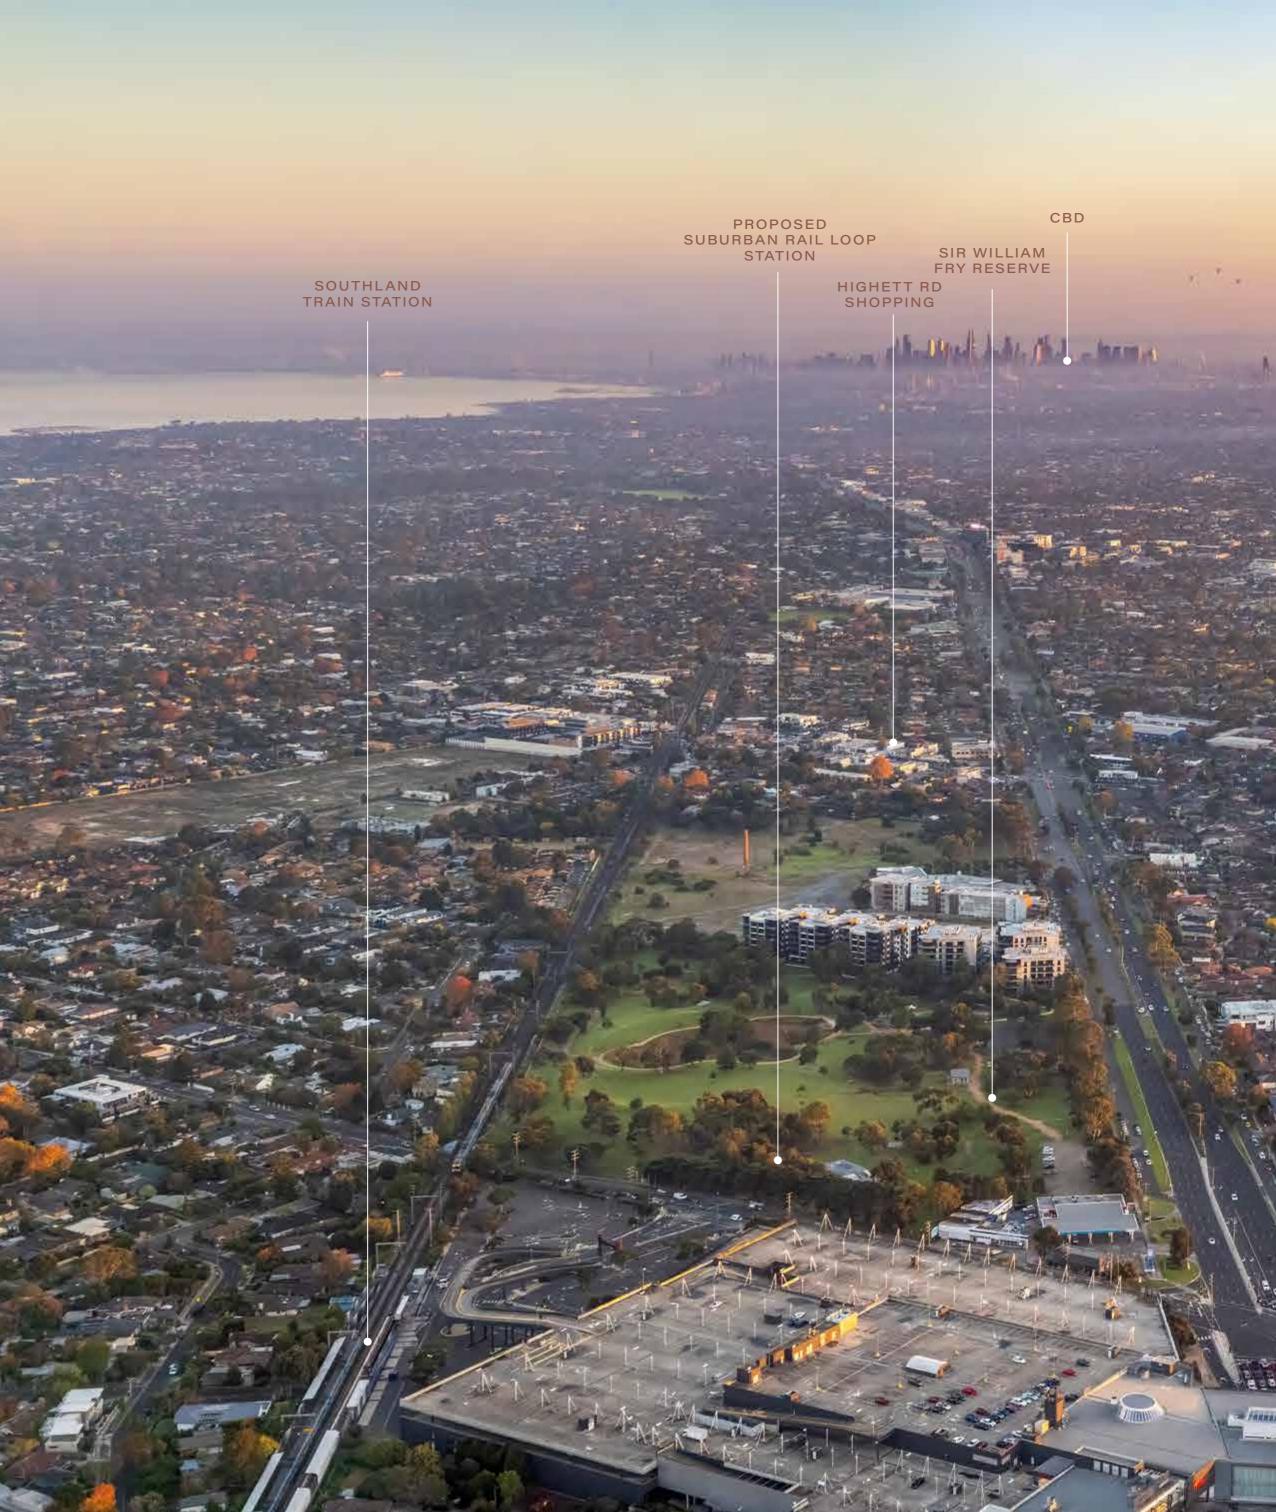

1. St Leonard's College | 2. Sandringham College | 3. Mentone Grammar | 4. Cheltenham East Primary School 5. Our Lady of the Assumption Parish Primary School | 6. Firbank Grammar | 7. St Agnes' Primary School Southland Station is a hub on the Frankston line, with regular and express trains making Melbourne's CBD only 30 minutes away. Bus routes radiate through the southeast from Southland, and the in-development Suburban Rail Loop<sup>\*</sup> will add a further dimension with its connection to Melbourne Airport via southern and northern suburbs.

\* Suburban Rail Loop official website: www.suburbanrailloop.vic.gov.au

SOUTHLAND TRAIN STATION PROPOSED UNDERGROUND SUBURBAN RAIL LOOP CHELTENHAM STATION

The proposed Suburban Rail Loop Cheltenham station will be located under part of Sir William Fry Reserve, giving Southpoint residents immediate access to the network of rail and bus services. Stage one of the initiative will see Cheltenham connected to Clayton, Monash and through to Box Hill.\* The stage two continues the line through the northern suburbs, to Melbourne Airport and on to Werribee.