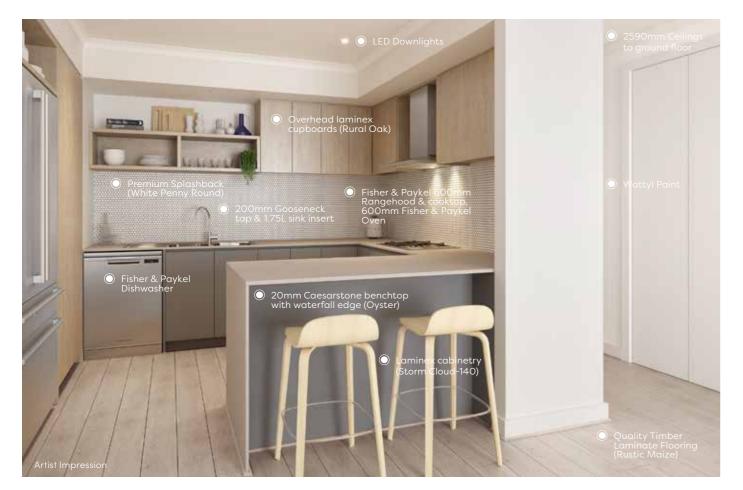

melamine shelf and hanging rail.

e – One white melamine shelf and hanging rail.

- Four white melamine shelves.

e white melamine shelf (Design specific).

as with painted timber handrail

n x 4800mm wide Colorbond sectional door in flat line profile.

trol unit to front garage door with 2 handsets.

plants to the front and rear. Instant turf to rear yard.

dscape design on drawings.

h timber paling/Colorbond including wing fence and gate to suit estate nants.

ncrete to driveway and front path.

crete letterbox with colour to match house.

hesline in rear yard.

k Housing Industry of Australia.

d specification without prior notice. Products may vary strative purposes.

# COLOUR SCHEMES

#### **ONE / KITCHEN**



#### TWO / KITCHEN





#### **THREE / KITCHEN**



#### FOUR / KITCHEN



#### FIVE / KITCHEN



SIX / KITCHEN





### **DISPLAY SUITE**

639-649 Springvale Road Springvale South VIC 3172

### **REGISTER YOUR INTEREST**

info@rosellespringvale.com.au

rosellespringvale.com.au



The information contained in this promotional material including statements, figures, images, and representations are indicative only, are current on the date of publication, and may change without not ice. Images may include artist impressions and computer-generated images that are for general illustration purposes only, which may not be to scale and may differ from the final built form. Actual lots, stages, facilities, amenities, infrastructure, and their configuration are subject to statutory approval and may change. All persons should seek their own independent legal, financial, a