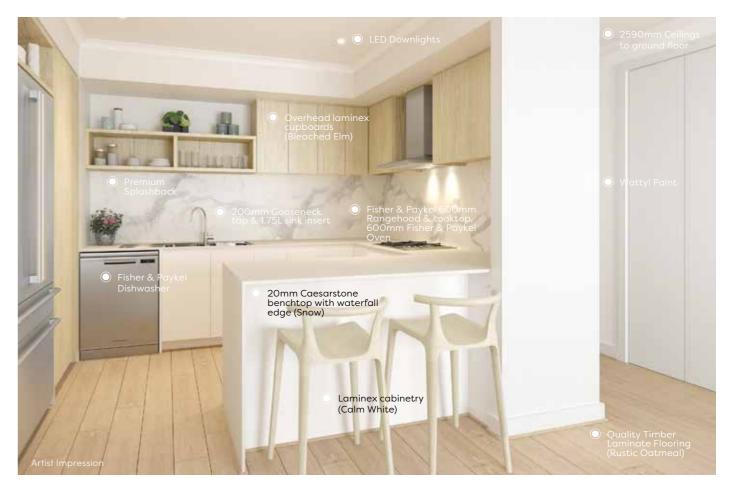

ging rail.

e – One white melamine shelf and hanging rail.

- Four white melamine shelves.

e white melamine shelf (Design specific).

as with painted timber handrail

n x 4800mm wide Colorbond sectional door in flat line profile.

trol unit to front garage door with 2 handsets.

plants to the front and rear. Instant turf to rear yard.

dscape design on drawings.

h timber paling/Colorbond including wing fence and gate to suit estate nants.

ncrete to driveway and front path.

crete letterbox with colour to match house.

hesline in rear yard.

k Housing Industry of Australia.

d specification without prior notice. Products may vary strative purposes.

# COLOUR SCHEMES

#### **ONE / KITCHEN**



#### TWO / KITCHEN





#### **THREE / KITCHEN**



#### FOUR / KITCHEN



#### FIVE / KITCHEN



SIX / KITCHEN





### **DISPLAY SUITE**

639-649 Springvale Road Springvale South VIC 3172

### **REGISTER YOUR INTEREST**

info@rosellespringvale.com.au

rosellespringvale.com.au



The information contained in this promotional material including statements, figures, images, and representations are indicative only, are current on the date of publication, and may change without not ice. Images may include artist impressions and computer-generated images that are for general illustration purposes only, which may not be to scale and may differ from the final built form. Actual lots, stages, facilities, amenities, infrastructure, and their configuration are subject to statutory approval and may change. All persons should seek their own independent legal, financial, and real estate advice.