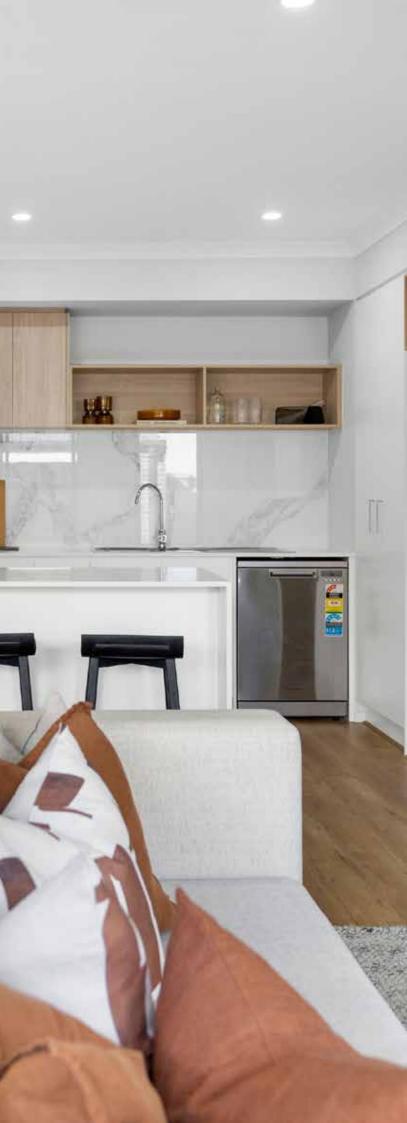

### INCLUSIONS

| Internal Features  | Ceiling Height                                                                                                                                                                | 2590mm ceiling height (nominal) to single storey with 75mm cove cornice. 2590mm<br>ceiling height (nominal) to ground floor of double storey homes, 2440mm ceiling<br>height (nominal) to first floor, 75mm cove cornice throughout. |  |
|--------------------|-------------------------------------------------------------------------------------------------------------------------------------------------------------------------------|--------------------------------------------------------------------------------------------------------------------------------------------------------------------------------------------------------------------------------------|--|
|                    | Room Doors                                                                                                                                                                    | Flush panel Honeycomb Core 2040mm high to single storey, 2040mm high to ground floor and first floor of double storey.                                                                                                               |  |
|                    | Room Door Furniture                                                                                                                                                           | Passage set. Provide Alba Chrome levers through Chrome finish.                                                                                                                                                                       |  |
|                    | Mouldings                                                                                                                                                                     | Skirtings – 67x18mm square edge primed MDF.<br>Architraves – 67x18mm square edge primed MDF.                                                                                                                                         |  |
|                    | Plaster                                                                                                                                                                       | Ceiling Plaster. 10mm plasterboard finish.                                                                                                                                                                                           |  |
|                    | Wall Plaster                                                                                                                                                                  | Plasterboard 10mm thick. Water resistant plasterboard to Ensuite,<br>Bathroom and above Laundry trough.                                                                                                                              |  |
|                    | Blinds                                                                                                                                                                        | Holland blinds to bedrooms and living areas.                                                                                                                                                                                         |  |
|                    | Fly Wire                                                                                                                                                                      | Fly Wire screens to all openable windows.                                                                                                                                                                                            |  |
| Paint              | Internal & External                                                                                                                                                           | Two coats.                                                                                                                                                                                                                           |  |
|                    | Woodwork & Skirting                                                                                                                                                           | Two coats.                                                                                                                                                                                                                           |  |
| Heating & Cooling  | Panel heating unit installed to living areas and bedrooms (excludes wet areas and area's with split systems)<br>as per manufacturers/suppliers recommendations for home size. |                                                                                                                                                                                                                                      |  |
|                    | Reverse cycle split system (heating and cooling) to living and master bedroom.                                                                                                |                                                                                                                                                                                                                                      |  |
| Hot Water System   | Hot water unit in accordance with estate design guidelines.                                                                                                                   |                                                                                                                                                                                                                                      |  |
| Kitchen            | Fisher & Paykel oven 600mm.                                                                                                                                                   |                                                                                                                                                                                                                                      |  |
|                    | Fisher & Paykel cooktop 600mm 4 burner stainless steel gas cooktop.                                                                                                           |                                                                                                                                                                                                                                      |  |
|                    | –<br>Fisher & Paykel rangehood 600mm stainless steel.                                                                                                                         |                                                                                                                                                                                                                                      |  |
|                    | Fisher & Paykel dishwasher 600mm.                                                                                                                                             |                                                                                                                                                                                                                                      |  |
|                    | Sink: Stainless steel double bowl sink.                                                                                                                                       |                                                                                                                                                                                                                                      |  |
|                    | Tap: Mixer gooseneck in chrome finish.                                                                                                                                        |                                                                                                                                                                                                                                      |  |
|                    | Bench Top: Engineered stone benchtop 20mm. Choose colour from SOHO Living colour scheme.                                                                                      |                                                                                                                                                                                                                                      |  |
|                    | Splashback: Selected as per SOHO Living colour scheme. Regent design white subway tiles.                                                                                      |                                                                                                                                                                                                                                      |  |
| Bathroom, Ensuite, | Mirror                                                                                                                                                                        | Polished edges to full width of vanities sitting on 200mm tile splashback.                                                                                                                                                           |  |
| Powder Room & WC   | Basin                                                                                                                                                                         | Ceramic abovemount 440mm round, 120mm high, No tap hole low profile square inset basin (white), chrome waste 1 tap hole/overflow.                                                                                                    |  |
|                    | Vanity Unit                                                                                                                                                                   | Floating vanity unit on tiled pedestal.                                                                                                                                                                                              |  |
|                    | Bench Top                                                                                                                                                                     | Engineered stone benchtop 20mm. Choose colour from SOHO Living colour scheme                                                                                                                                                         |  |
|                    | Bath                                                                                                                                                                          | 1525/1675mm acrylic bath (white) in tiled podium. (Design Specific)                                                                                                                                                                  |  |
|                    | Shower Bases                                                                                                                                                                  | Ceramic tiled shower base. Selection from SOHO Living colour scheme range with Stainless Steel Centre Waste.                                                                                                                         |  |
|                    | Shower Screens                                                                                                                                                                | 1950mm high semi frameless with pivot door and clear laminated glass.                                                                                                                                                                |  |
|                    | Taps and Outlets                                                                                                                                                              | Ensuite Shower hand shower on rail.                                                                                                                                                                                                  |  |
|                    |                                                                                                                                                                               | Bathroom Shower – Shower hand shower on rail.                                                                                                                                                                                        |  |
|                    |                                                                                                                                                                               | Bath (Wall Mounted) – Straight wall bath outlet and wall mixer.                                                                                                                                                                      |  |
|                    |                                                                                                                                                                               | Basin (Wall Mounted) – Wall mixer.                                                                                                                                                                                                   |  |
|                    | Accessories                                                                                                                                                                   | Toilet roll holders chrome, double towel rails.                                                                                                                                                                                      |  |
|                    | Toilet Suite                                                                                                                                                                  | China toilet suite in white with soft close seat.                                                                                                                                                                                    |  |