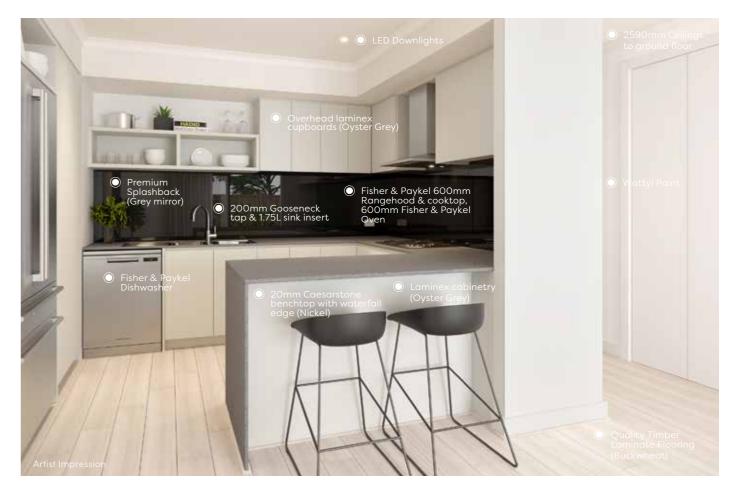

#### TWO / KITCHEN

### INCLUSIONS

| Internal Features  | Ceiling Height                                                                                                                                                                | 2590mm ceiling height (nominal) to single storey with 75mm cove cornice. 2590mm<br>ceiling height (nominal) to ground floor of double storey homes, 2440mm ceiling<br>height (nominal) to first floor, 75mm cove cornice throughout. |  |
|--------------------|-------------------------------------------------------------------------------------------------------------------------------------------------------------------------------|--------------------------------------------------------------------------------------------------------------------------------------------------------------------------------------------------------------------------------------|--|
|                    | Room Doors                                                                                                                                                                    | Flush panel Honeycomb Core 2040mm high to single storey, 2040mm high to ground floor and first floor of double storey.                                                                                                               |  |
|                    | Room Door Furniture                                                                                                                                                           | Passage set. Provide Alba Chrome levers through Chrome finish.                                                                                                                                                                       |  |
|                    | Mouldings                                                                                                                                                                     | Skirtings – 67x18mm square edge primed MDF.<br>Architraves – 67x18mm square edge primed MDF.                                                                                                                                         |  |
|                    | Plaster                                                                                                                                                                       | Ceiling Plaster. 10mm plasterboard finish.                                                                                                                                                                                           |  |
|                    | Wall Plaster                                                                                                                                                                  | Plasterboard 10mm thick. Water resistant plasterboard to Ensuite,<br>Bathroom and above Laundry trough.                                                                                                                              |  |
|                    | Blinds                                                                                                                                                                        | Holland blinds to bedrooms and living areas.                                                                                                                                                                                         |  |
|                    | Fly Wire                                                                                                                                                                      | Fly Wire screens to all openable windows.                                                                                                                                                                                            |  |
| Paint              | Internal & External                                                                                                                                                           | Two coats.                                                                                                                                                                                                                           |  |
|                    | Woodwork & Skirting                                                                                                                                                           | Two coats.                                                                                                                                                                                                                           |  |
| Heating & Cooling  | Panel heating unit installed to living areas and bedrooms (excludes wet areas and area's with split systems)<br>as per manufacturers/suppliers recommendations for home size. |                                                                                                                                                                                                                                      |  |
|                    | Reverse cycle split system (heating and cooling) to living and master bedroom.                                                                                                |                                                                                                                                                                                                                                      |  |
| Hot Water System   | Hot water unit in accordance with estate design guidelines.                                                                                                                   |                                                                                                                                                                                                                                      |  |
| Kitchen            | Fisher & Paykel oven 600mm.                                                                                                                                                   |                                                                                                                                                                                                                                      |  |
|                    | Fisher & Paykel cooktop 600mm 4 burner stainless steel gas cooktop.                                                                                                           |                                                                                                                                                                                                                                      |  |
|                    | –<br>Fisher & Paykel rangehood 600mm stainless steel.                                                                                                                         |                                                                                                                                                                                                                                      |  |
|                    | Fisher & Paykel dishwasher 600mm.                                                                                                                                             |                                                                                                                                                                                                                                      |  |
|                    | Sink: Stainless steel double bowl sink.                                                                                                                                       |                                                                                                                                                                                                                                      |  |
|                    | Tap: Mixer gooseneck in chrome finish.                                                                                                                                        |                                                                                                                                                                                                                                      |  |
|                    | Bench Top: Engineered stone benchtop 20mm. Choose colour from SOHO Living colour scheme.                                                                                      |                                                                                                                                                                                                                                      |  |
|                    | Splashback: Selected as per SOHO Living colour scheme. Regent design white subway tiles.                                                                                      |                                                                                                                                                                                                                                      |  |
| Bathroom, Ensuite, | Mirror                                                                                                                                                                        | Polished edges to full width of vanities sitting on 200mm tile splashback.                                                                                                                                                           |  |
| Powder Room & WC   | Basin                                                                                                                                                                         | Ceramic abovemount 440mm round, 120mm high, No tap hole low profile square inset basin (white), chrome waste 1 tap hole/overflow.                                                                                                    |  |
|                    | Vanity Unit                                                                                                                                                                   | Floating vanity unit on tiled pedestal.                                                                                                                                                                                              |  |
|                    | Bench Top                                                                                                                                                                     | Engineered stone benchtop 20mm. Choose colour from SOHO Living colour scheme                                                                                                                                                         |  |
|                    | Bath                                                                                                                                                                          | 1525/1675mm acrylic bath (white) in tiled podium. (Design Specific)                                                                                                                                                                  |  |
|                    | Shower Bases                                                                                                                                                                  | Ceramic tiled shower base. Selection from SOHO Living colour scheme range with Stainless Steel Centre Waste.                                                                                                                         |  |
|                    | Shower Screens                                                                                                                                                                | 1950mm high semi frameless with pivot door and clear laminated glass.                                                                                                                                                                |  |
|                    | Taps and Outlets                                                                                                                                                              | Ensuite Shower hand shower on rail.                                                                                                                                                                                                  |  |
|                    |                                                                                                                                                                               | Bathroom Shower – Shower hand shower on rail.                                                                                                                                                                                        |  |
|                    |                                                                                                                                                                               | Bath (Wall Mounted) – Straight wall bath outlet and wall mixer.                                                                                                                                                                      |  |
|                    |                                                                                                                                                                               | Basin (Wall Mounted) – Wall mixer.                                                                                                                                                                                                   |  |
|                    | Accessories                                                                                                                                                                   | Toilet roll holders chrome, double towel rails.                                                                                                                                                                                      |  |
|                    | Toilet Suite                                                                                                                                                                  | China toilet suite in white with soft close seat.                                                                                                                                                                                    |  |