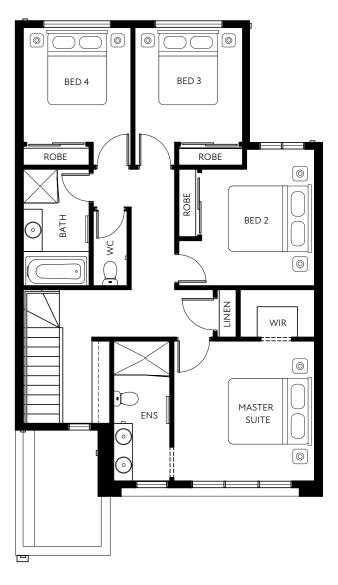

### PERFECTLY BALANCED FOR YOUR SOPHISTICATED LIFESTYLE

Satisfy your palate with an impressive selection of market shopping, shopping centres, and dining opportunities. Roselle was thoughtfully designed to complement and enhance the local community, providing residents with stylish and comfortable living in one of Melbourne's most sought-after neighbourhoods. LOT 58 NEXUS

LOT 59 NEXUS

GROUND FLOOR

GROUND FLOOR

19

FIRST FLOOR

FIRST FLOOR

These plans and information are indicative only and may vary without notice. Furniture or vehicles are not included in the sale of these lots. The images depicted here are indicative only. Facade finishes and colours may vary.