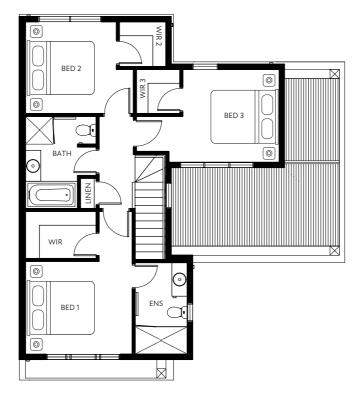

## **AVIRA** RELEASE

**VERGE CNR** LOT 31 | 20 SQ

4 🛄 2.5 🚔 2 🚘

GROUND FLOOR

FIRST FLOOR

GROUND FLOOR

9

FIRST FLOOR

GROUND FLOOR

FIRST FLOOR

These plans and information are indicative only and may vary without notice. Furniture or vehicles are not included in the sale of these lots. The images depicted here are indicative only. Facade finishes and colours may vary.

**VERGE** LOT 29 | 20 SQ 4 2.5 <u>2</u> 2