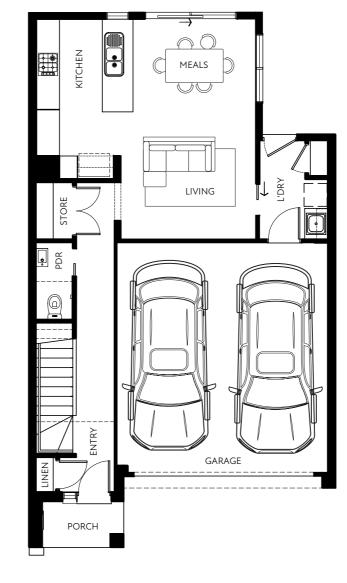

### PERFECTLY BALANCED FOR YOUR SOPHISTICATED LIFESTYLE

Satisfy your palate with an impressive selection of market shopping, shopping centres, and dining opportunities. Roselle was thoughtfully designed to complement and enhance the local community, providing residents with stylish and comfortable living in one of Melbourne's most sought-after neighbourhoods. LOT 58 NEXUS

LOT 59 NEXUS

GROUND FLOOR

GROUND FLOOR

19

FIRST FLOOR

FIRST FLOOR

These plans and information are indicative only and may vary without notice. Furniture or vehicles are not included in the sale of these lots. The images depicted here are indicative only. Facade finishes and colours may vary.