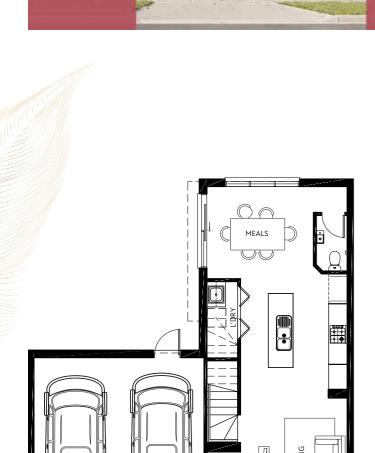

## **AVIRA** RELEASE

**VERGE CNR** LOT 31 | 20 SQ

4 🛄 2.5 🚔 2 🚘

GROUND FLOOR

FIRST FLOOR

GROUND FLOOR

9

FIRST FLOOR

GROUND FLOOR

FIRST FLOOR

These plans and information are indicative only and may vary without notice. Furniture or vehicles are not included in the sale of these lots. The images depicted here are indicative only. Facade finishes and colours may vary.