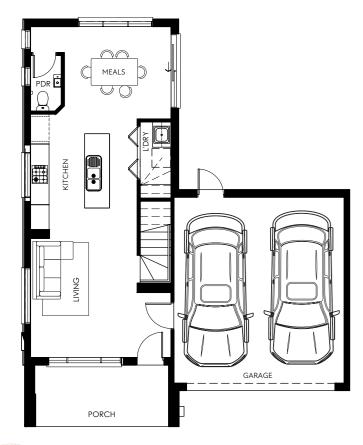

## **AVIRA** RELEASE

**VERGE CNR** LOT 31 | 20 SQ

4 🛄 2.5 🚔 2 🚘

GROUND FLOOR

FIRST FLOOR

GROUND FLOOR

9

FIRST FLOOR

GROUND FLOOR

FIRST FLOOR

These plans and information are indicative only and may vary without notice. Furniture or vehicles are not included in the sale of these lots. The images depicted here are indicative only. Facade finishes and colours may vary.