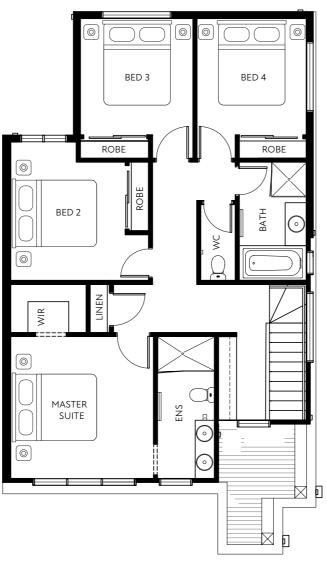

## **AVIRA** RELEASE

**VERGE CNR** LOT 31 | 20 SQ

4 🛄 2.5 🚔 2 🚘

GROUND FLOOR

FIRST FLOOR

GROUND FLOOR

9

FIRST FLOOR

GROUND FLOOR

FIRST FLOOR

These plans and information are indicative only and may vary without notice. Furniture or vehicles are not included in the sale of these lots. The images depicted here are indicative only. Facade finishes and colours may vary.