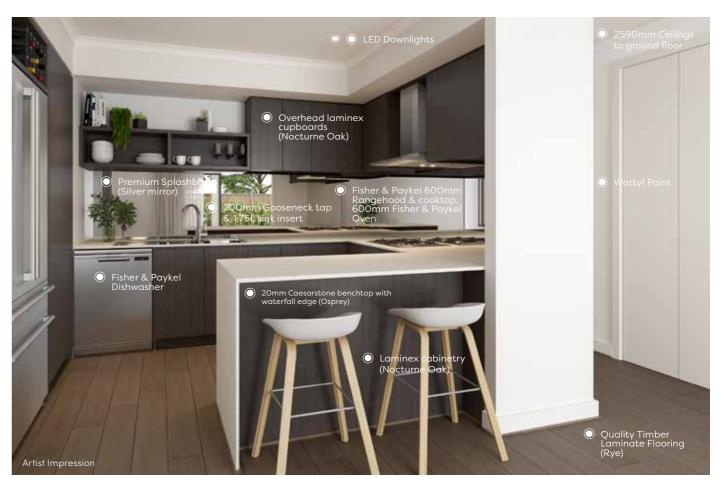

#### **ONE / KITCHEN**

### INCLUSIONS

| Internal Features  | Ceiling Height                                                                                                                                                                | 2590mm ceiling height (nominal) to single storey with 75mm cove cornice. 2590mm<br>ceiling height (nominal) to ground floor of double storey homes, 2440mm ceiling<br>height (nominal) to first floor, 75mm cove cornice throughout. |  |
|--------------------|-------------------------------------------------------------------------------------------------------------------------------------------------------------------------------|--------------------------------------------------------------------------------------------------------------------------------------------------------------------------------------------------------------------------------------|--|
|                    | Room Doors                                                                                                                                                                    | Flush panel Honeycomb Core 2040mm high to single storey, 2040mm high to ground floor and first floor of double storey.                                                                                                               |  |
|                    | Room Door Furniture                                                                                                                                                           | Passage set. Provide Alba Chrome levers through Chrome finish.                                                                                                                                                                       |  |
|                    | Mouldings                                                                                                                                                                     | Skirtings – 67x18mm square edge primed MDF.<br>Architraves – 67x18mm square edge primed MDF.                                                                                                                                         |  |
|                    | Plaster                                                                                                                                                                       | Ceiling Plaster. 10mm plasterboard finish.                                                                                                                                                                                           |  |
|                    | Wall Plaster                                                                                                                                                                  | Plasterboard 10mm thick. Water resistant plasterboard to Ensuite,<br>Bathroom and above Laundry trough.                                                                                                                              |  |
|                    | Blinds                                                                                                                                                                        | Holland blinds to bedrooms and living areas.                                                                                                                                                                                         |  |
|                    | Fly Wire                                                                                                                                                                      | Fly Wire screens to all openable windows.                                                                                                                                                                                            |  |
| Paint              | Internal & External                                                                                                                                                           | Two coats.                                                                                                                                                                                                                           |  |
|                    | Woodwork & Skirting                                                                                                                                                           | Two coats.                                                                                                                                                                                                                           |  |
| Heating & Cooling  | Panel heating unit installed to living areas and bedrooms (excludes wet areas and area's with split systems)<br>as per manufacturers/suppliers recommendations for home size. |                                                                                                                                                                                                                                      |  |
|                    | Reverse cycle split system (heating and cooling) to living and master bedroom.                                                                                                |                                                                                                                                                                                                                                      |  |
| Hot Water System   | Hot water unit in accordance with estate design guidelines.                                                                                                                   |                                                                                                                                                                                                                                      |  |
| Kitchen            | Fisher & Paykel oven 600mm.                                                                                                                                                   |                                                                                                                                                                                                                                      |  |
|                    | Fisher & Paykel cooktop 600mm 4 burner stainless steel gas cooktop.                                                                                                           |                                                                                                                                                                                                                                      |  |
|                    | –<br>Fisher & Paykel rangehood 600mm stainless steel.                                                                                                                         |                                                                                                                                                                                                                                      |  |
|                    | Fisher & Paykel dishwasher 600mm.                                                                                                                                             |                                                                                                                                                                                                                                      |  |
|                    | Sink: Stainless steel double bowl sink.                                                                                                                                       |                                                                                                                                                                                                                                      |  |
|                    | Tap: Mixer gooseneck in chrome finish.                                                                                                                                        |                                                                                                                                                                                                                                      |  |
|                    | Bench Top: Engineered stone benchtop 20mm. Choose colour from SOHO Living colour scheme.                                                                                      |                                                                                                                                                                                                                                      |  |
|                    | Splashback: Selected as per SOHO Living colour scheme. Regent design white subway tiles.                                                                                      |                                                                                                                                                                                                                                      |  |
| Bathroom, Ensuite, | Mirror                                                                                                                                                                        | Polished edges to full width of vanities sitting on 200mm tile splashback.                                                                                                                                                           |  |
| Powder Room & WC   | Basin                                                                                                                                                                         | Ceramic abovemount 440mm round, 120mm high, No tap hole low profile square inset basin (white), chrome waste 1 tap hole/overflow.                                                                                                    |  |
|                    | Vanity Unit                                                                                                                                                                   | Floating vanity unit on tiled pedestal.                                                                                                                                                                                              |  |
|                    | Bench Top                                                                                                                                                                     | Engineered stone benchtop 20mm. Choose colour from SOHO Living colour scheme                                                                                                                                                         |  |
|                    | Bath                                                                                                                                                                          | 1525/1675mm acrylic bath (white) in tiled podium. (Design Specific)                                                                                                                                                                  |  |
|                    | Shower Bases                                                                                                                                                                  | Ceramic tiled shower base. Selection from SOHO Living colour scheme range with Stainless Steel Centre Waste.                                                                                                                         |  |
|                    | Shower Screens                                                                                                                                                                | 1950mm high semi frameless with pivot door and clear laminated glass.                                                                                                                                                                |  |
|                    | Taps and Outlets                                                                                                                                                              | Ensuite Shower hand shower on rail.                                                                                                                                                                                                  |  |
|                    |                                                                                                                                                                               | Bathroom Shower – Shower hand shower on rail.                                                                                                                                                                                        |  |
|                    |                                                                                                                                                                               | Bath (Wall Mounted) – Straight wall bath outlet and wall mixer.                                                                                                                                                                      |  |
|                    |                                                                                                                                                                               | Basin (Wall Mounted) – Wall mixer.                                                                                                                                                                                                   |  |
|                    | Accessories                                                                                                                                                                   | Toilet roll holders chrome, double towel rails.                                                                                                                                                                                      |  |
|                    | Toilet Suite                                                                                                                                                                  | China toilet suite in white with soft close seat.                                                                                                                                                                                    |  |