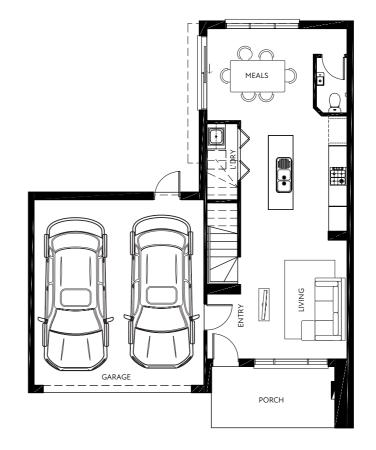

## **AVIRA** RELEASE

**VERGE CNR** LOT 31 | 20 SQ

4 🛄 2.5 🚔 2 🚘

GROUND FLOOR

FIRST FLOOR

GROUND FLOOR

9

FIRST FLOOR

GROUND FLOOR

FIRST FLOOR

These plans and information are indicative only and may vary without notice. Furniture or vehicles are not included in the sale of these lots. The images depicted here are indicative only. Facade finishes and colours may vary.