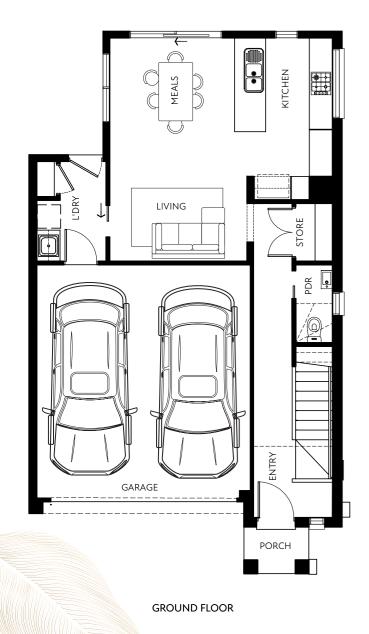

## **AVIRA** RELEASE

**VERGE CNR** LOT 31 | 20 SQ

4 🛄 2.5 🚔 2 🚘

GROUND FLOOR

FIRST FLOOR

GROUND FLOOR

9

FIRST FLOOR

GROUND FLOOR

FIRST FLOOR

These plans and information are indicative only and may vary without notice. Furniture or vehicles are not included in the sale of these lots. The images depicted here are indicative only. Facade finishes and colours may vary.