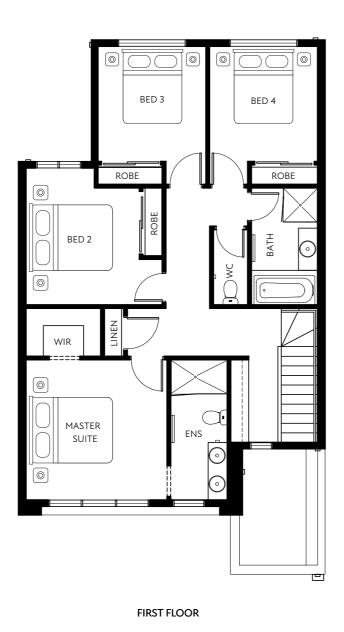

### PERFECTLY BALANCED FOR YOUR SOPHISTICATED LIFESTYLE

Satisfy your palate with an impressive selection of market shopping, shopping centres, and dining opportunities. Roselle was thoughtfully designed to complement and enhance the local community, providing residents with stylish and comfortable living in one of Melbourne's most sought-after neighbourhoods. LOT 58 NEXUS

LOT 59 NEXUS

GROUND FLOOR

GROUND FLOOR

19

FIRST FLOOR

FIRST FLOOR

These plans and information are indicative only and may vary without notice. Furniture or vehicles are not included in the sale of these lots. The images depicted here are indicative only. Facade finishes and colours may vary.