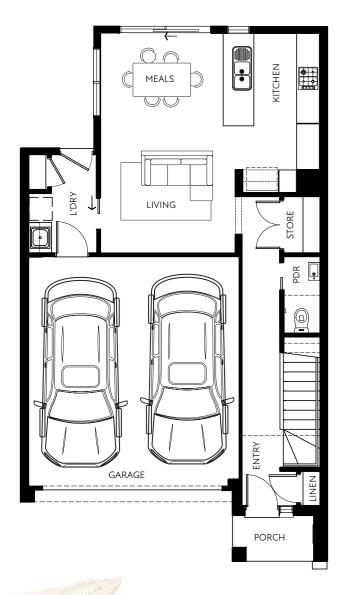

### PERFECTLY BALANCED FOR YOUR SOPHISTICATED LIFESTYLE

Satisfy your palate with an impressive selection of market shopping, shopping centres, and dining opportunities. Roselle was thoughtfully designed to complement and enhance the local community, providing residents with stylish and comfortable living in one of Melbourne's most sought-after neighbourhoods. LOT 58 NEXUS

LOT 59 NEXUS

GROUND FLOOR

GROUND FLOOR

19

FIRST FLOOR

FIRST FLOOR

These plans and information are indicative only and may vary without notice. Furniture or vehicles are not included in the sale of these lots. The images depicted here are indicative only. Facade finishes and colours may vary.