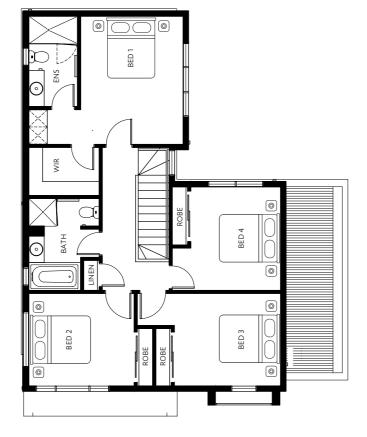

## **AVIRA** RELEASE

**VERGE CNR** LOT 31 | 20 SQ

4 🛄 2.5 🚔 2 🚘

GROUND FLOOR

FIRST FLOOR

GROUND FLOOR

9

FIRST FLOOR

GROUND FLOOR

FIRST FLOOR

These plans and information are indicative only and may vary without notice. Furniture or vehicles are not included in the sale of these lots. The images depicted here are indicative only. Facade finishes and colours may vary.