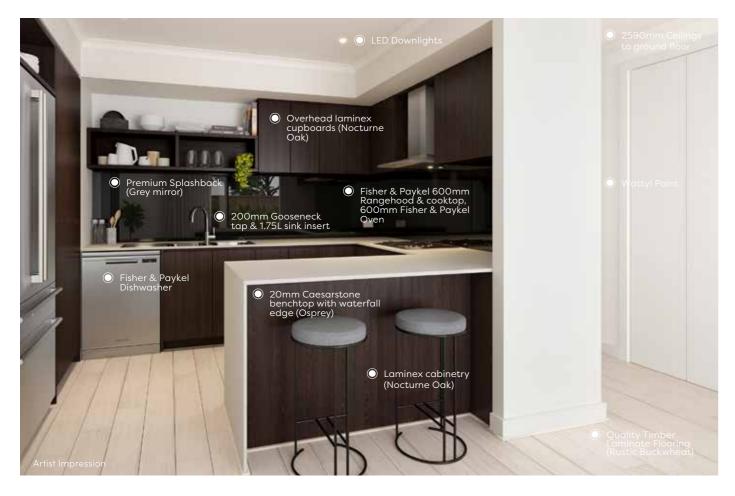

nge and Study.

e white melamine shelf and hanging rail.

e – One white melamine shelf and hanging rail.

- Four white melamine shelves.

e white melamine shelf (Design specific).

as with painted timber handrail

n x 4800mm wide Colorbond sectional door in flat line profile.

trol unit to front garage door with 2 handsets.

plants to the front and rear. Instant turf to rear yard.

dscape design on drawings.

h timber paling/Colorbond including wing fence and gate to suit estate nants.

ncrete to driveway and front path.

crete letterbox with colour to match house.

hesline in rear yard.

k Housing Industry of Australia.

d specification without prior notice. Products may vary strative purposes.

# COLOUR SCHEMES

#### **ONE / KITCHEN**



#### TWO / KITCHEN





#### **THREE / KITCHEN**



#### FOUR / KITCHEN



#### FIVE / KITCHEN



SIX / KITCHEN





### **DISPLAY SUITE**

639-649 Springvale Road Springvale South VIC 3172

### **REGISTER YOUR INTEREST**

info@rosellespringvale.com.au

rosellespringvale.com.au



The information contained in this promotional material including statements, figures, images, and representations are indicative only, are current on the date of publication, and may change without not ice. Images may include artist impressions and computer-generated images that are for general illustration purposes only, which may not be to scale and may differ from the final built form. Actual lots, stages, facilities, amenities, infrastructure, and their configuration are subject to statutory approval and may change. All persons should seek their own independ