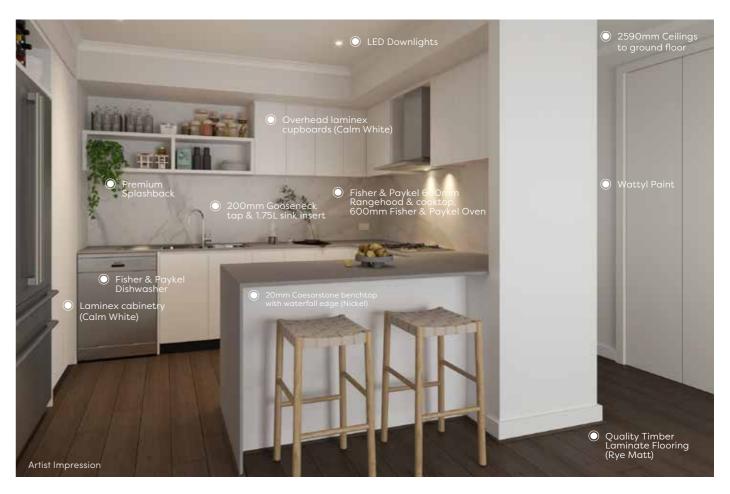

ne white melamine shelf and hanging rail.

- Four white melamine shelves.

e white melamine shelf (Design specific).

as with painted timber handrail

n x 4800mm wide Colorbond sectional door in flat line profile.

trol unit to front garage door with 2 handsets.

plants to the front and rear. Instant turf to rear yard.

dscape design on drawings.

h timber paling/Colorbond including wing fence and gate to suit estate nants.

ncrete to driveway and front path.

crete letterbox with colour to match house.

hesline in rear yard.

k Housing Industry of Australia.

d specification without prior notice. Products may vary strative purposes.

# COLOUR SCHEMES

#### **ONE / KITCHEN**



#### TWO / KITCHEN





#### **THREE / KITCHEN**



#### FOUR / KITCHEN



#### FIVE / KITCHEN



SIX / KITCHEN





### **DISPLAY SUITE**

639-649 Springvale Road Springvale South VIC 3172

### **REGISTER YOUR INTEREST**

info@rosellespringvale.com.au

rosellespringvale.com.au



The information contained in this promotional material including statements, figures, images, and representations are indicative only, are current on the date of publication, and may change without not ice. Images may include artist impressions and computer-generated images that are for general illustration purposes only, which may not be to scale and may differ from the final built form. Actual lots, stages, facilities, amenities, infrastructure, and their configuration are subject to statutory approval and may change. All persons should seek their own independent legal, financial, and real estate advice. This document is