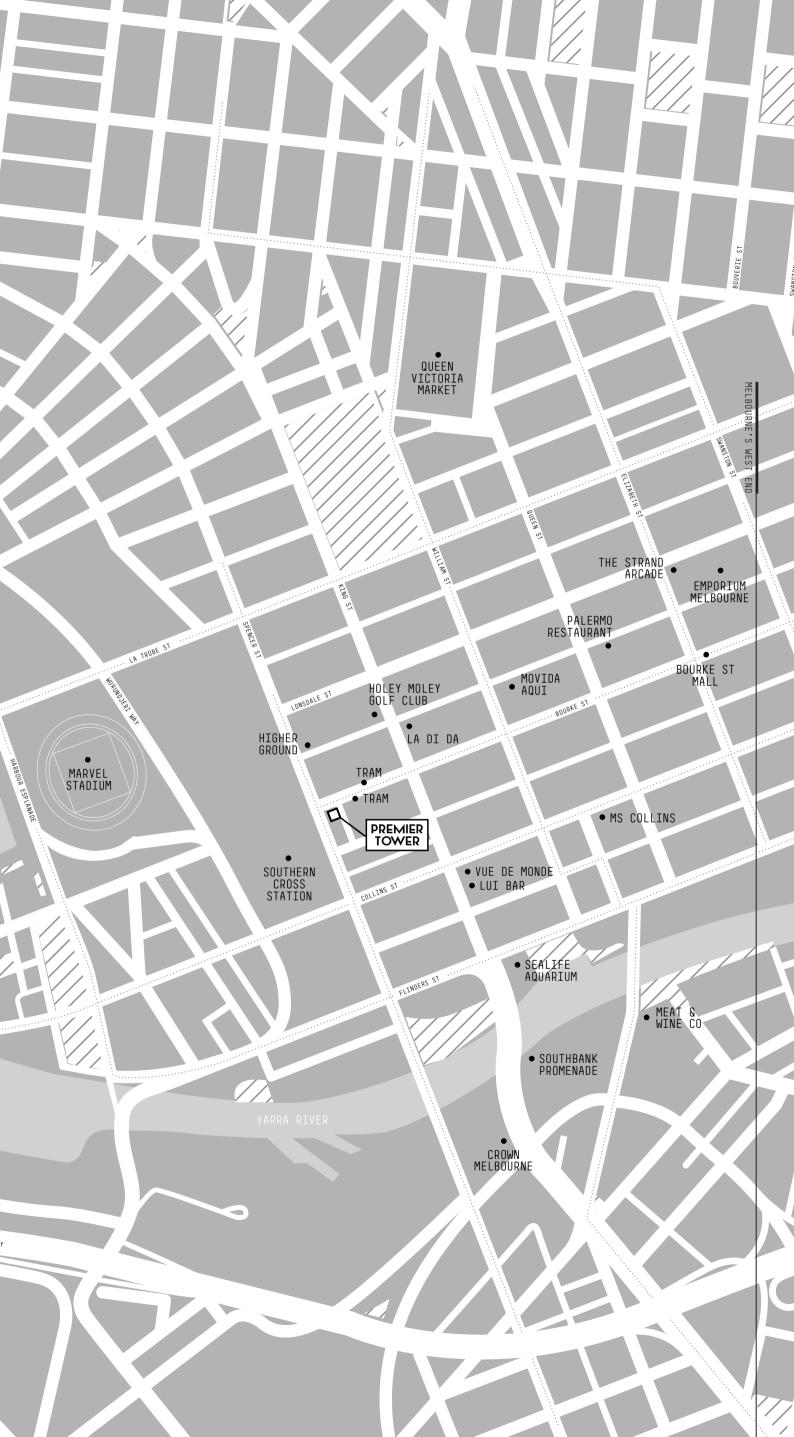

#### HOSPITALITY HOT SPOTS

Surrounded by an eclectic mix of cafés, bars and restaurants, you will be at home in Melbourne's energetic hospitality hub. Dive into the iconic Melbourne laneway scene on Rose Lane or escape from the city streets amongst the greenery of Higher Ground Café, you will never be short of new and exciting venues to discover.

#### AN ENTERTAINMENT PRECINCT

Fast becoming the entertainment mecca of the CBD, the west end of Melbourne is home to some of Melbourne's largest entertainment complexes, Marvel Stadium and Crown Casino. Take a walk to Southbank and explore Melbourne's vibrant arts scene along the famous Yarra River. Whilst closer to home you will find local favourites like Holey Moley Golf Club.

## ALL AT YOUR DOORSTEP

#### UNRIVALLED TRANSPORT CONNECTIVITY

Located directly opposite Melbourne's thriving transport interchange, Southern Cross Train Station, your gateway to explore all of Victoria. Or stay local and discover the Melbourne CBD making the most of the Free Tram Zone, with a tram stop right at your doorstep. Getting to the airport is a breeze with easy access to the Skybus to conveniently commute to Melbourne Airport.

#### CUTTING EDGE RETAIL

A stone's throw from some of Melbourne's favourite retail destinations you will find an eclectic combination of local and international designers to fall in love with. Be at the centre of Melbourne's vibrant fashion scene with Australia's largest designer precinct at Emporium a short walk away or get lost in the famous Melbourne Laneway's finding hidden gems along the way.