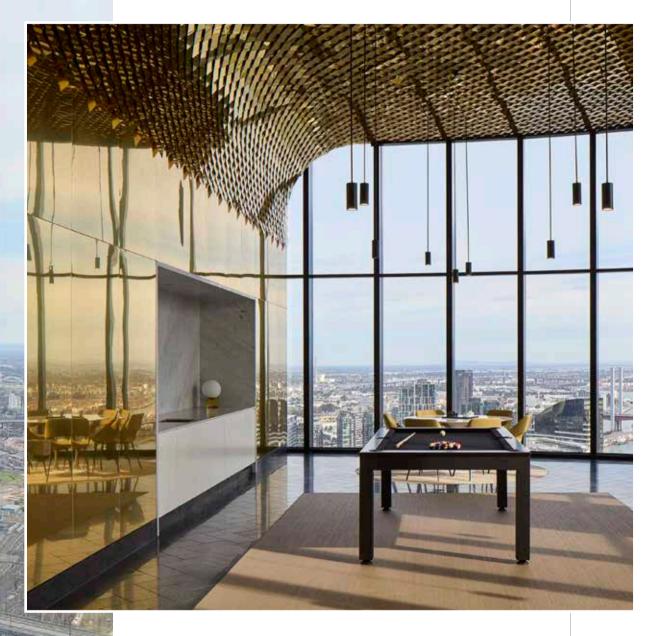

#### LEVEL 46 | PREMIER CLUB

Breathtaking views over the CBD into greater Melbourne form the backdrop for this exclusive area. Whether looking to relax, compete or put on a show, the Premier Club has been designed to offer you a space of pure entertainment. You will be able to offer guests a unique experience, with pool, ping pong, theatre rooms and even private karaoke.