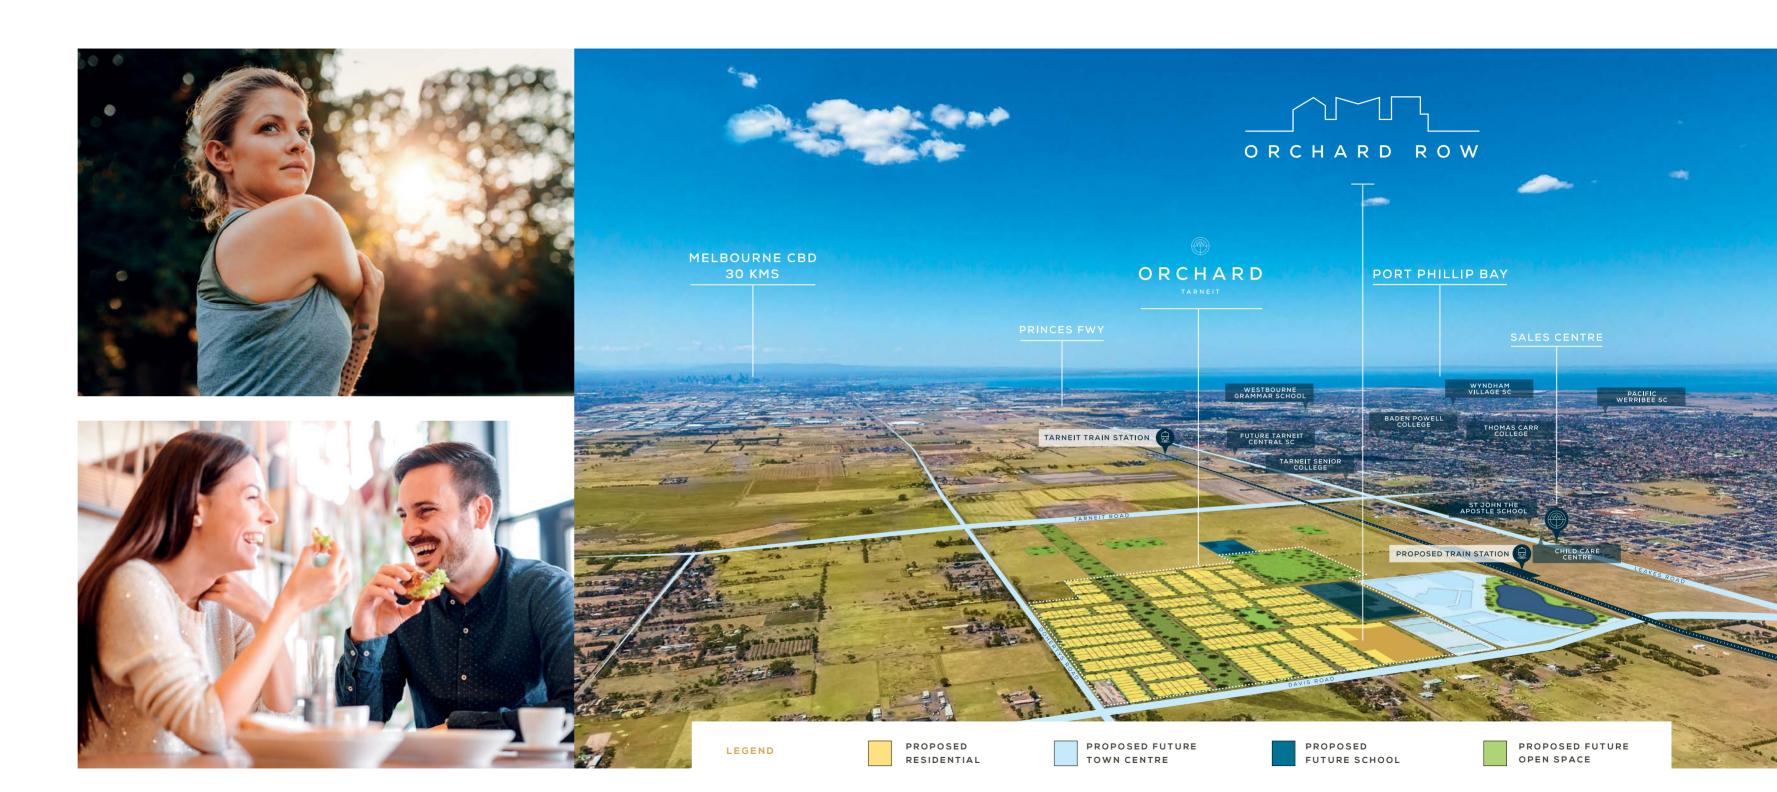

### Life in full bloom

Orchard Row is nestled among superb parklands and first-class local infrastructure, within easy reach of the vast range of established services and amenities in the booming City of Wyndham. Ongoing investment in the area, from both Government and private sectors, is encouraging great employment and community growth.

With a proposed future train station only minutes away, plus a proposed local school and retail precinct scheduled for delivery, Orchard Row is the ideal place to grow.

Dahua is committed to providing enduring neighbourhoods and thriving communities.