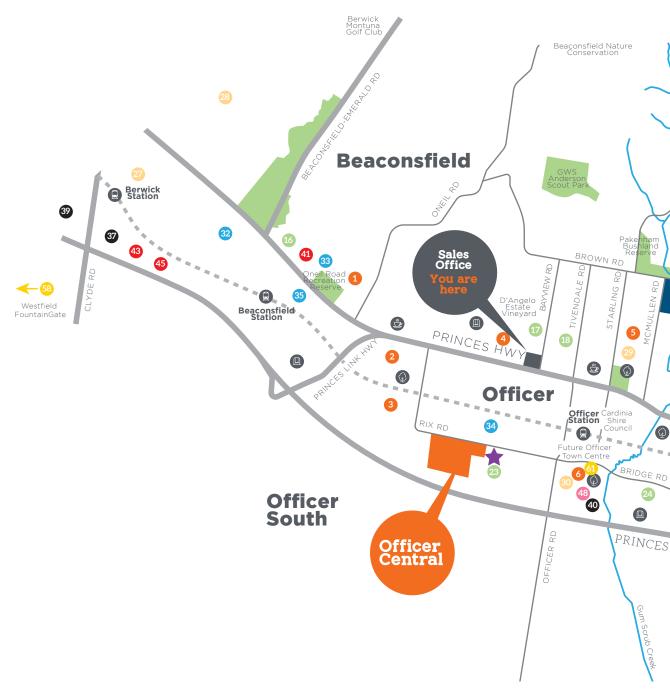

## Find yourself at the centre of everything

Stay connected to the things that matter most at Officer Central. Officer Central gives you the opportunity to build your dream home close to shops, parkland and an abundance of school and childcare options. Located within walking distance of Officer Train Station you can be in the heart of the CBD in less than an hour. At Officer Central, you'll find yourself at the centre of everything.

**OfficerCentral** 





#### **Education**



- Beaconsfield Kindergarten
- Beaconsfield Childrens Hub
- Birches Early Learning Centre
- Montessori Beginners
- Heritage College and Early Learning
- One Early Education Group
- Creative Garden Early Learning Packenham
- Lakeside Childrens Centre
- Henry Family Childrens Centre
- 10. Packenham Springs Childrens Centre
- Hippity Hop Childcare and Kindergarten 11
- 12. Time 4 Tots Early Learning Centre
- 13. Pakenham YMCA Early Learning Centre
- 14. Arena Child and Family Centre
- 15. Andrews Community Kindergarten

#### PRIMARY SCHOOLS

- 16. Beaconsfield Primary School
- 17. St Bridgets Catholic Primary School
- Officer Primary School
- St Clare's Primary school 19
- 20. St. Patricks Primary School
- 21. John Henry Primary School
- 22. Packenham Lakeside Primary S