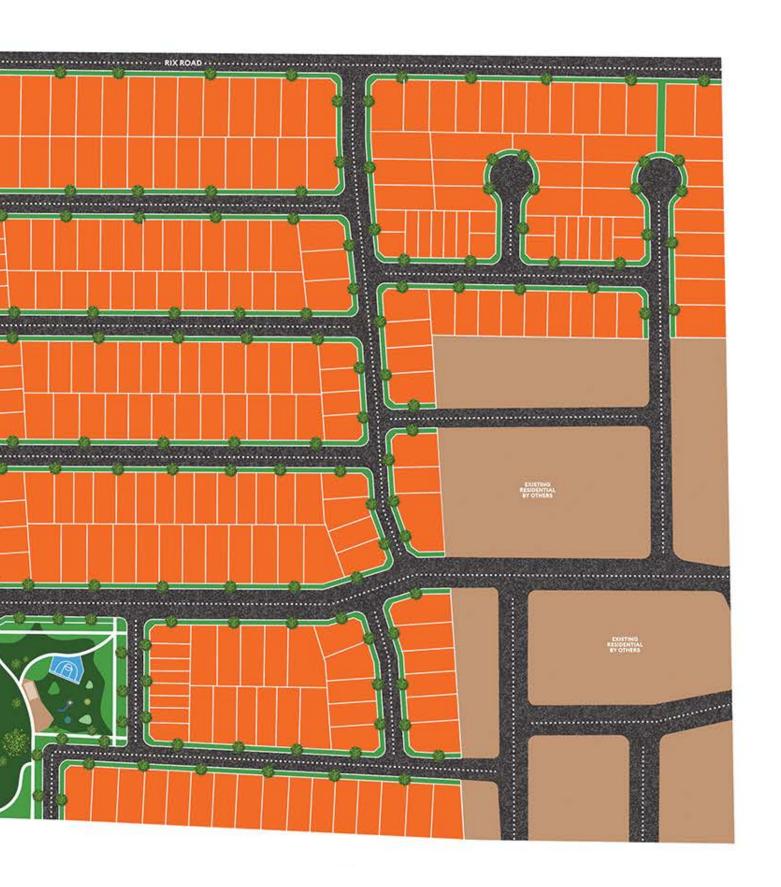

ze. Find yourself at Flinders Street Station in just under an hour, or enjoy the roads and buses keeping you connected to Officer and surrounds.

#### **Sports** & Recreation

Keep every member of the family fit and healthy with plenty of expansive green space, play areas and sporting grounds within walking distance. Have a kick of the footy with the kids on the weekend at Officer Recreation Reserve, or enjoy the playground at your very own community park. You'll also find bushwalking trails and cycling tracks nearby.













BIRCHES
EARLY LEARNING
CENTRE

1.4km

PARK CENTRAL AVENUE PARK ← 1.2km OFFICER
TRAIN STATION
1km →

ARENA
SHOPPING
CENTRE
3.8km →

ONE EARLY EDUCATION GROUP 900m →

FLANAGAN AVENUE PARK 900m →

OFFICER
SECONDARY
COLLEGE
900m →

BRIDGEWOOD PRIMARY SCHOOL 1.7km →







### Your place Your style Your home

#### **Design Guidelines**

Your dream home is waiting for you at Officer Central. You'll love coming home to a beautifully planned community, thanks to design guidelines that set a clear vision for all homes. You'll be assured to know that your investment will remain desirable for many years to come.

#### House & Land

Building can feel like a huge job, which is why taking advantage of a House and Land package may be the right option for you.

At Officer Central, you'll be connected with a selection of trusted builders who can help you create the right home for your lifestyle. You will find a range of perfectly paired House & Land packages on offer in each release.

We make building your home easy with a selection of house and land packages from