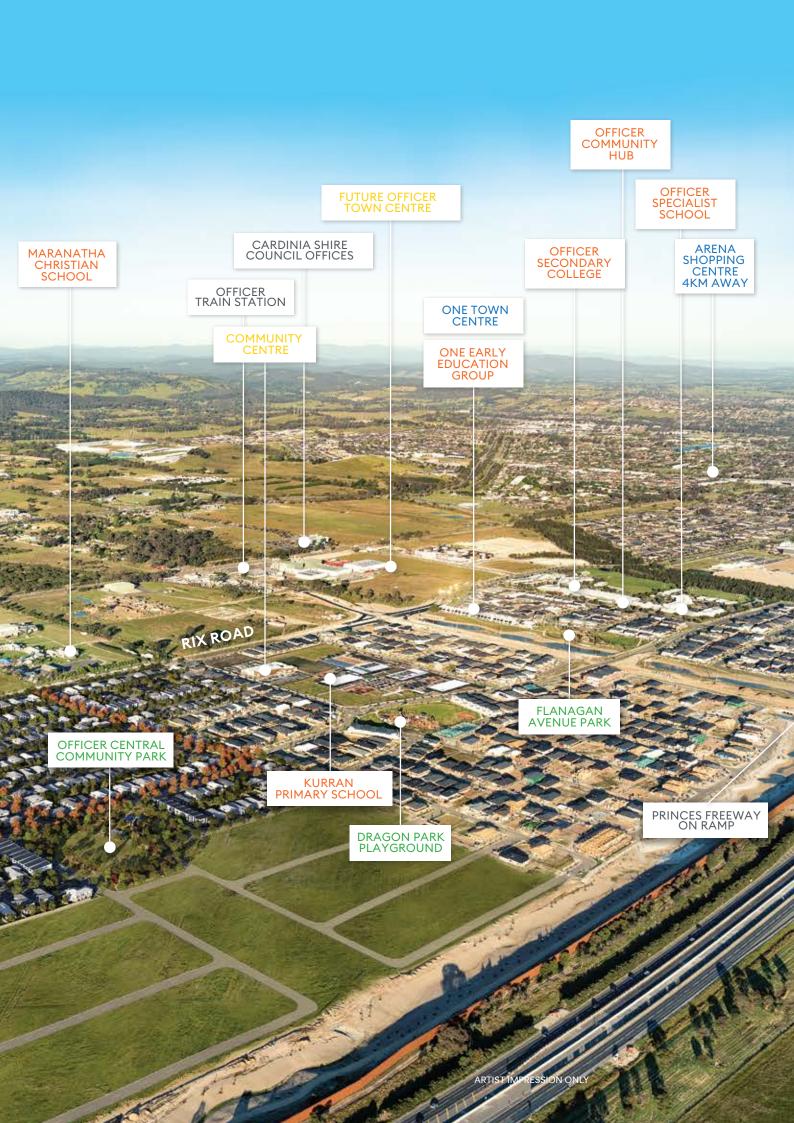

# Everything you need is right at your doorstep

#### **Shopping & Retail**

You're just 5 minutes from Arena Shopping Centre that is packed full of everything you need. You'll find A Woolworths supermarket, a chemist, post office and other specialty stores at your fingertips. Just a short drive away is Westfield Fountain Gate, with over 450 food and retail stores to explore. Officer Central residents will reap the benefits of the future Officer Town Centre in the years to come. It's easy to find everything you need just moments from home.

#### Food & Dining

You don't need to head far for a cup of coffee, with a selection of cafe's and local eateries close by. Take a short drive to Berwick or Beaconsfield for an array of award winning restaurants, or spend the day wining and dining at the vineyards located just minutes from home.

The future Officer Town Centre will be host an assortment of recreation and entertainment options just a short walk from home.

#### Parks & Nature

At Officer Central you are blessed with an abundance of nature and open space.

Each resident has easy access to the community park, allowing you to enjoy family time close to home.

If you feel like getting out, take a leisurely stroll to Gum Scrub Creek or walk the dog at Saffron Avenue dog park.

#### Education & Healthcare

Officer Central is at the heart of a comprehensive selection of education options with everything a growing family needs just minutes from home. You'll find an array of education providers to grow with your family, with One Early Education Group, Maranatha Christian School and Officer Specialist School and Bridgewater Primary School within walking distance from home. Keep healthy with Officer Medical Centre just minutes away, and Casey Hospital a short 15-minute drive.

#### **Transport**

Located just a 1km walk from Officer Train Station and a 9 minute drive from Cardinia Road Train Station, you'll find commuting a breeze. Find yourself at Flinders Street Station in just under an hour, or enjoy the roads and buses keeping you connected to Officer and surrounds.

#### **Sports** & Recreation

Keep every member of the family fit and healthy with plenty of expansive green space, play areas and sporting grounds within walking distance. Have a kick of the footy with the kids on the weekend at Officer Recreation Reserve, or enjoy the playground at your very own community park. You'll also find bushwalking trails and cycling tracks nearby.