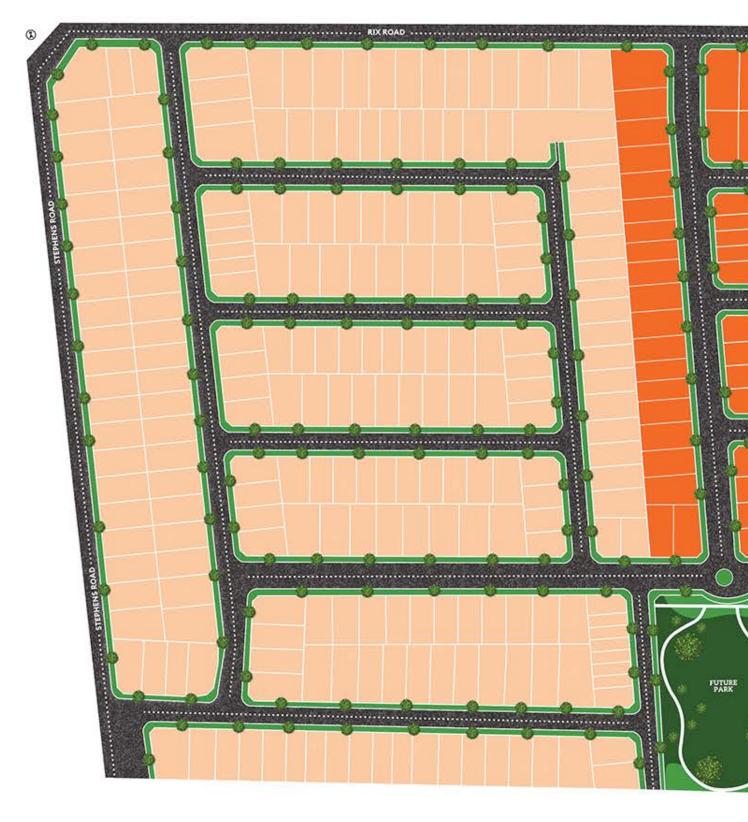

home. Keep healthy with Officer Medical Centre just minutes away, and Casey Hospital a short 15-minute drive.

#### **Transport**

Located just a 1km walk from Officer Train Station and a 9 minute drive from Cardinia Road Train Station, you'll find commuting a breeze. Find yourself at Flinders Street Station in just under an hour, or enjoy the roads and buses keeping you connected to Officer and surrounds.

#### **Sports** & Recreation

Keep every member of the family fit and healthy with plenty of expansive green space, play areas and sporting grounds within walking distance. Have a kick of the footy with the kids on the weekend at Officer Recreation Reserve, or enjoy the playground at your very own community park. You'll also find bushwalking trails and cycling tracks nearby.













BIRCHES
EARLY LEARNING
CENTRE

1.4km

PARK CENTRAL AVENUE PARK ← 1.2km OFFICER
TRAIN STATION
1km →

ARENA
SHOPPING
CENTRE
3.8km →

ONE EARLY EDUCATION GROUP 900m →

FLANAGAN AVENUE PARK 900m →

OFFICER
SECONDARY
COLLEGE
900m →

BRIDGEWOOD PRIMARY SCHOOL 1.7km →







### Your place Your style Your home

#### **Design Guidelines**

Your dream home is waiting for you at Officer Central. You'll love coming home to a beautifully planned community, thanks to design guidelines that set a clear vision for all homes. You'll be assured to know that your investment will remain desirable for many years to come.

#### House & Land

Building can feel like a huge job, which is why taking advantage of a House and Land package may be the right option for you.

At Officer Central, you'll be connected wi