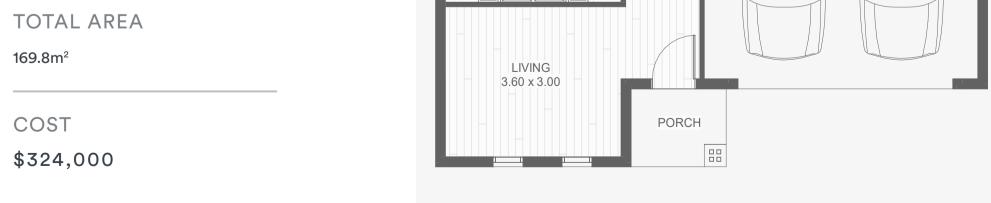

# Tomorrow Floorplans

## The Palermo 10.5(06)

#### 4 📇 2.5 🚍 1 🚍

The Palermo is every bit as luxurious and relaxed as its namesake. Designed to accommodate a small to mid size lot, the Palermo offers a floor plan that seems to stretch endlessly, creating a space that's functional and open.

Perfect for families or for people who love to entertain and stretch out.

#### HOUSE DIMENSIONS

9.30m x 21.76m

#### **ROOM AREA**

| Living | 142.5m <sup>2</sup> |
|--------|---------------------|
| Garage | 24.3m <sup>2</sup>  |
| Porch  | 2.7m <sup>2</sup>   |

#### TOTAL AREA

169.5m<sup>2</sup>

COST \$305,900