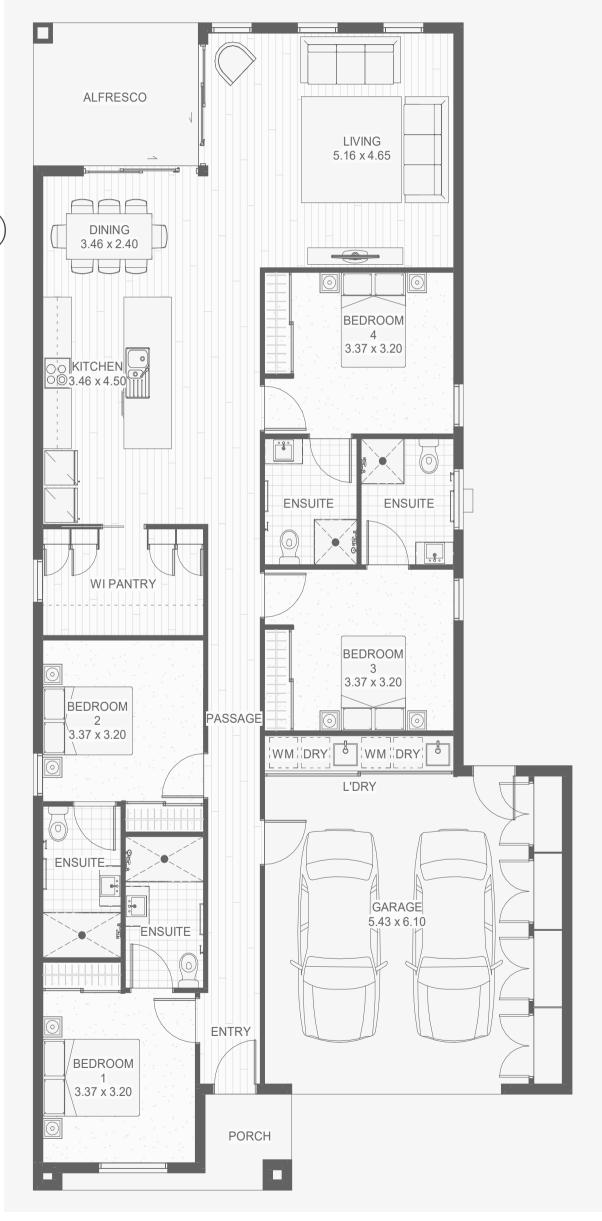

## The Coliving 12.5(12CO)

#### 4 📇 4 🚔 2 🚍

This is a design like no other and requires little explanation because it speaks for itself.

It's everything you could ever want it to be; spacious, private and luxurious. It's our signature design that fits on both a 12.5m and 14m wide lot and one we have been praised for over and over again.

#### Welcome home.

#### HOUSE DIMENSIONS

11.30m x 22.77m

#### **ROOM AREA**

| Living   | 160.9m <sup>2</sup>       |
|----------|---------------------------|
| Garage   | <b>41.1m</b> <sup>2</sup> |
| Alfresco | 9.8m <sup>2</sup>         |
| Porch    | <b>2.7</b> m <sup>2</sup> |