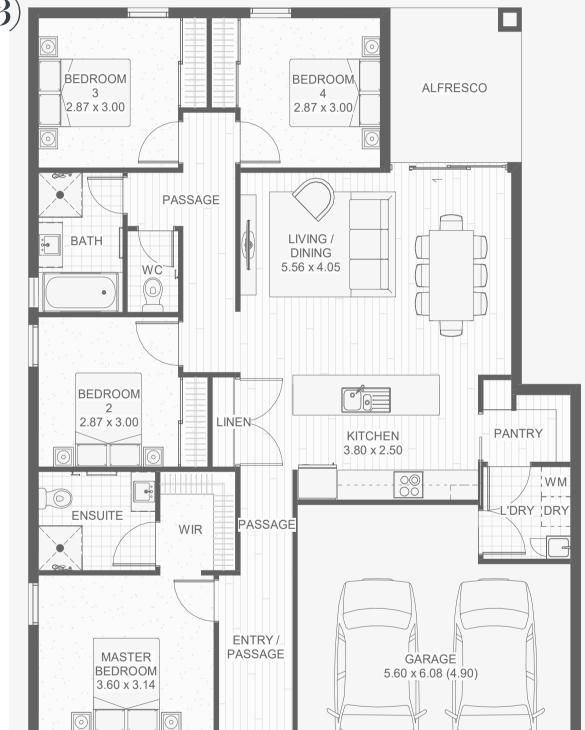

# Tomorrow Floorplans

## The Coliving 12.5(12CO)

#### 4 📇 4 🚔 2 🚍

This is a design like no other and requires little explanation because it speaks for itself.

It's everything you could ever want it to be; spacious, private and luxurious. It's our signature design that fits on both a 12.5m and 14m wide lot and one we have been praised for over and over again.

#### Welcome home.

#### HOUSE DIMENSIONS

11.30m x 22.77m

#### **ROOM AREA**

| Living   | 160.9m <sup>2</sup>       |
|----------|---------------------------|
| Garage   | <b>41.1m</b> <sup>2</sup> |
| Alfresco | 9.8m <sup>2</sup>         |
| Porch    | <b>2.7</b> m <sup>2</sup> |