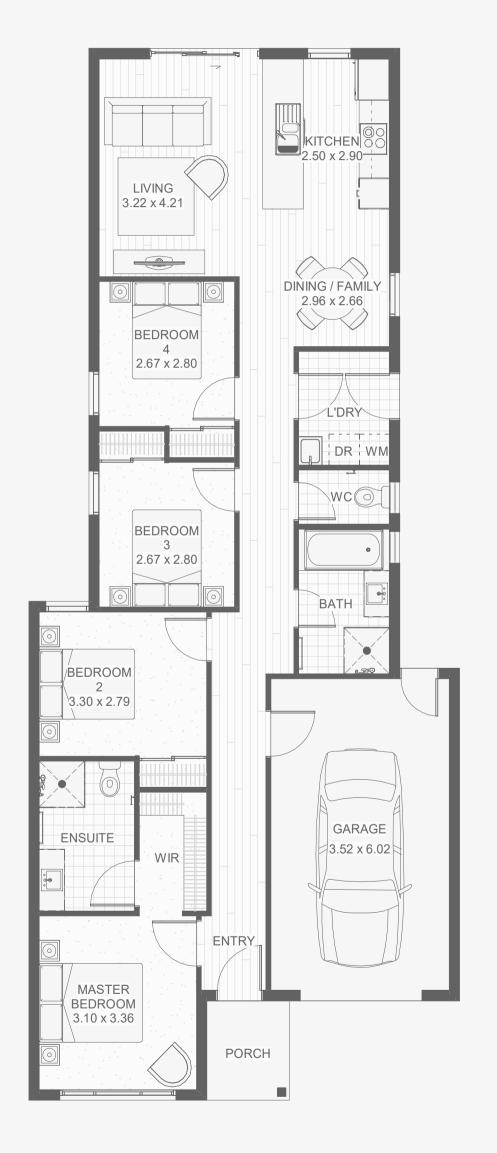

## The Messina 8.5(02)

#### 4 📇 2.5 🚍 1 🚍

If you're looking for a functional yet stylish home that lets you spend more time entertaining; then the Messina is for you. Designed for a narrower block, this home has been designed with some very clever design techniques that provides an open and spacious feel, deliverying an open plan free flowing kitchen, living and outdoor area.

### Perfectly sets the scene for a modern life.

#### HOUSE DIMENSIONS

8.48m x 20.31m

#### ROOM AREA

| Living | 112.6m <sup>2</sup>        |
|--------|----------------------------|
| Garage | <b>23.4</b> m <sup>2</sup> |
| Porch  | 2.7m <sup>2</sup>          |

#### TOTAL AREA

138.7m<sup>2</sup>

COST

\$272,500