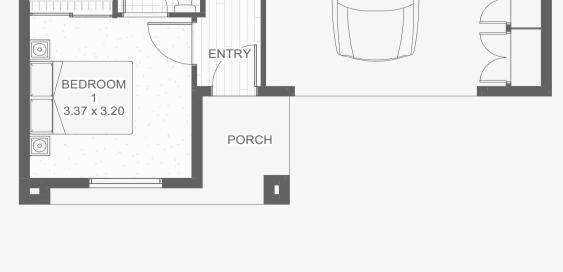

## The Messina 8.5(02)

#### 4 📇 2.5 🚍 1 🚍

If you're looking for a functional yet stylish home that lets you spend more time entertaining; then the Messina is for you. Designed for a narrower block, this home has been designed with some very clever design techniques that provides an open and spacious feel, deliverying an open plan free flowing kitchen, living and outdoor area.

#### HOUSE DIMENSIONS

8.48m x 20.31m

#### ROOM AREA

| Living | 112.6m <sup>2</sup>        |
|--------|----------------------------|
| Garage | <b>23.4</b> m <sup>2</sup> |
| Porch  | 2.7m <sup>2</sup>          |

#### TOTAL AREA

138.7m<sup>2</sup>

COST

\$272,500