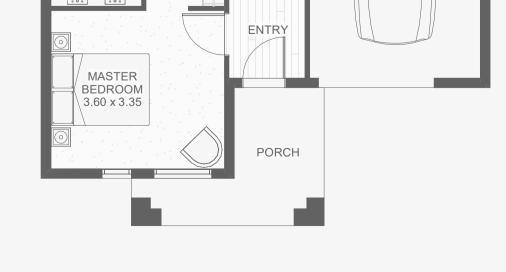

## The Messina 8.5(02)

#### 4 📇 2.5 🚍 1 🚍

If you're looking for a functional yet stylish home that lets you spend more time entertaining; then the Messina is for you. Designed for a narrower block, this home has been designed with some very clever design techniques that provides an open and spacious feel, deliverying an open plan free flowing kitchen, living and outdoor area.

### Perfectly sets the scene for a modern life.

#### HOUSE DIMENSIONS

8.48m x 20.31m

#### ROOM AREA

| Living | 112.6m <sup>2</sup>        |
|--------|----------------------------|
| Garage | <b>23.4</b> m <sup>2</sup> |
| Porch  | 2.7m <sup>2</sup>          |

#### TOTAL AREA

138.7m<sup>2</sup>

COST

\$272,500