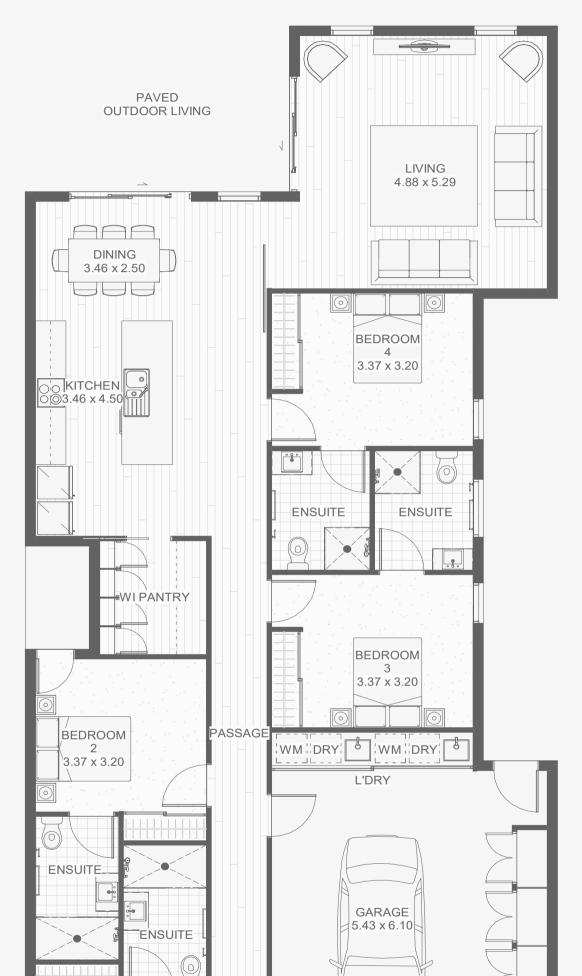

## The Coliving 10.5(12CO)

#### 4 📇 4 🚍 1 🚍

The Coliving is every bit as luxurious and relaxed as its namesake. Designed to accommodate a small to mid size lot, the Coliving offers a floor plan that seems to stretch endlessly, creating a space that's functional and open.

Perfect for families or for people who love to entertain and stretch out.

#### HOUSE DIMENSIONS

10.48m x 23.77m

#### **ROOM AREA**

| Living | 168.0m <sup>2</sup> |
|--------|---------------------|
| Garage | 35.8m²              |
| Porch  | 2.7m <sup>2</sup>   |

#### TOTAL AREA

Designed to fit on your 10.5m wide block

COST \$373,250