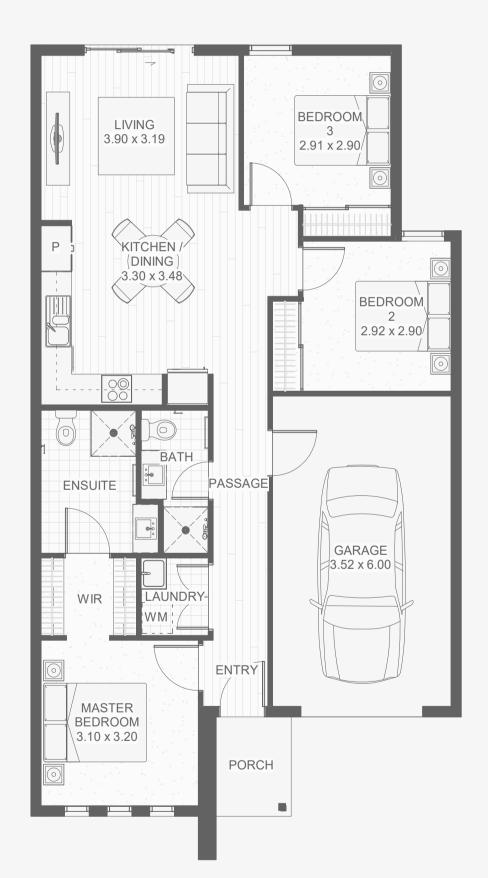

## The Como 8.5(09)

2 📛 3 🛤 1

If you're looking for a functional yet stylish home that lets you spend more time entertaining; then the Como is for you. Designed for a narrower block, this home has been designed with some very clever design techniques that provides an open and spacious feel, deliverying an open plan free flowing kitchen, living and outdoor area.

Perfectly sets the scene for a modern life.

#### HOUSE DIMENSION

8.48m x 14.90m

#### **ROOM AREA**

| Living | 89.8m <sup>2</sup> |
|--------|--------------------|
| Garage | 23.1m <sup>2</sup> |
| Porch  | 2.7m <sup>2</sup>  |

115.6m<sup>2</sup>

COST

\$248,950