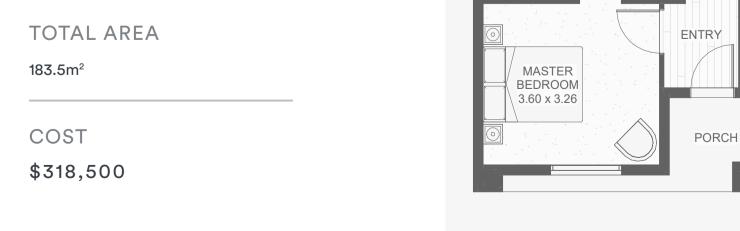

<sup>2</sup> |
|--------|---------------------|
| Garage | 35.8m²              |
| Porch  | 2.7m <sup>2</sup>   |

#### TOTAL AREA



Designed to fit on your 10.5m wide block



COST \$373,250



# Tomorrow Floorplans

## The Catania 12.5(01)

4 📇 2.5 🚖 2 🚍

This is a design like no other and requires little explanation because it speaks for itself.

It's everything you could ever want it to be; spacious, private and luxurious. It's our signature design that fits on both a 12.5m and 14m wide lot and one we have been praised for over and over again.

#### Welcome home.

#### HOUSE DIMENSIONS

11.30m x 17.77m

#### **ROOM AREA**

| Living | 146.7m <sup>2</sup>        |
|--------|----------------------------|
| Garage | <b>34.1</b> m <sup>2</sup> |
| Porch  | 2.7m <sup>2</sup>          |





# Tomorrow Floorplans

## The Matera 12.5(02)

#### 3 📇 2.5 🚔 2 🚍

This is a design like no other and requires little explanation because it speaks for itself.

It's everything you could ever want it to be; spacious, private and luxurious. It's our signature design that fits on both a 12.5m and 14m wide lot and one we have been praised for over and over again.

#### Welcome home.

#### HOUSE DIMENSIONS

#### 10.90m x 15.66m

#### **ROOM AREA**

| Living | 113.7m <sup>2</sup>       |
|--------|---------------------------|
| Garage | 36.6m²                    |
| Porch  | <b>2.7</b> m <sup>2</sup> |





# Tomorrow Floorplans

## The Tuscany 12.5(05)

4 📇 2.5 🚍 2 🚍

This is a design like no other and requires little explanation because it speaks for itself.

It's everything you could ever