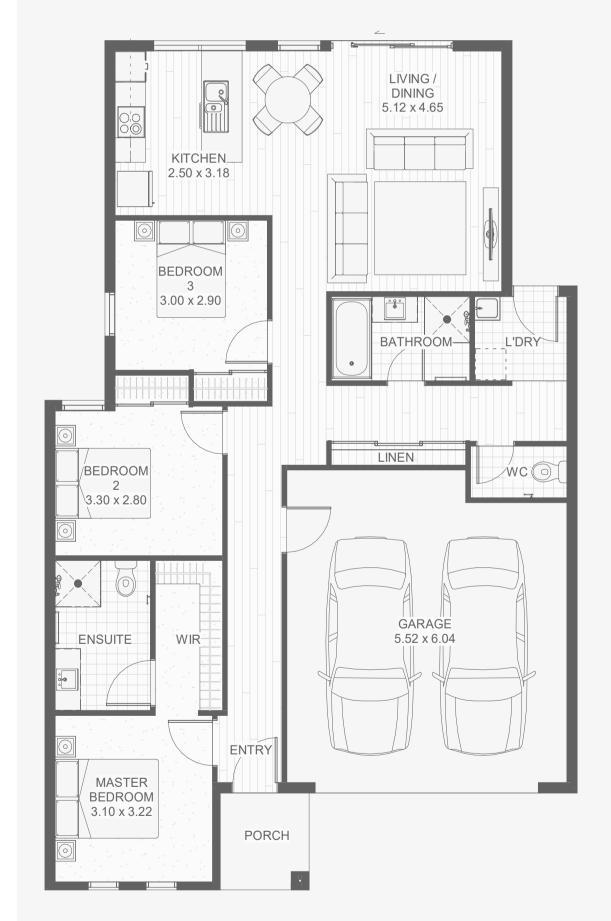

## The Palermo 10.5(06)

#### 4 📇 2.5 🚍 1 🚍

The Palermo is every bit as luxurious and relaxed as its namesake. Designed to accommodate a small to mid size lot, the Palermo offers a floor plan that seems to stretch endlessly, creating a space that's functional and open.

Perfect for families or for people who love to entertain and stretch out.

#### HOUSE DIMENSIONS

9.30m x 21.76m

#### **ROOM AREA**

| Living | 142.5m <sup>2</sup> |
|--------|---------------------|
| Garage | 24.3m <sup>2</sup>  |
| Porch  | 2.7m <sup>2</sup>   |

#### TOTAL AREA

169.5m<sup>2</sup>

COST \$305,900