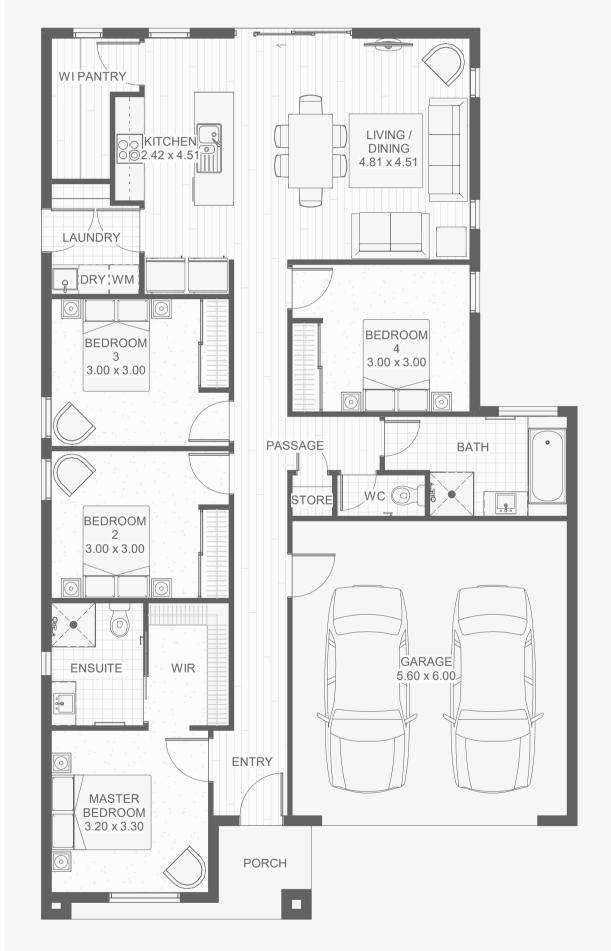

# Tomorrow Floorplans

## The Palermo 10.5(06)

#### 4 📇 2.5 🚍 1 🚍

The Palermo is every bit as luxurious and relaxed as its namesake. Designed to accommodate a small to mid size lot, the Palermo offers a floor plan that seems to stretch endlessly, creating a space that's functional and open.

Perfect for families or for people who love to entertain and stretch out.

#### HOUSE DIMENSIONS

9.30m x 21.76m

#### **ROOM AREA**

| Living | 142.5m <sup>2</sup> |
|--------|---------------------|
| Garage | 24.3m <sup>2</sup>  |
| Porch  | 2.7m <sup>2</sup>   |

#### TOTAL AREA

169.5m<sup>2</sup>

COST \$305,900