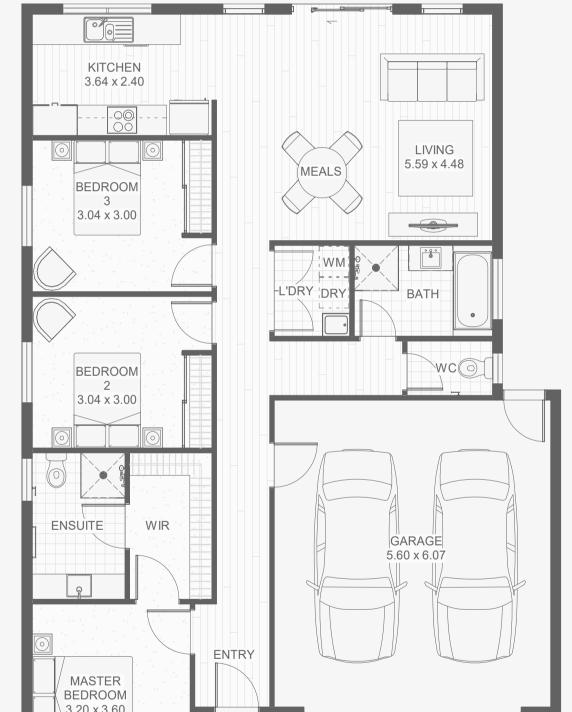

## The Cortona 10.5(11)

#### 3 📇 2.5 🚔 2 🚍

The Cortona is every bit as luxurious and relaxed as its namesake. Designed to accommodate a small to mid size lot, the Cortona offers a floor plan that seems to stretch endlessly, creating a space that's functional and open.

#### HOUSE DIMENSIONS

10.48m x 16.40m

#### ROOM AREA

| Living | 110.1m <sup>2</sup>        |
|--------|----------------------------|
| Garage | <b>34.3</b> m <sup>2</sup> |
| Porch  | 2.7m <sup>2</sup>          |

147.1m<sup>2</sup>

COST \$282,550