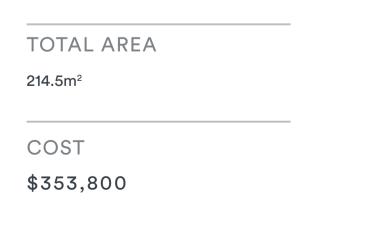

#### **ROOM AREA**

| Living   | 169.1m <sup>2</sup>       |
|----------|---------------------------|
| Garage   | <b>36.9</b> m²            |
| Alfresco | <b>13.3</b> m²            |
| Porch    | <b>2.7</b> m <sup>2</sup> |

# Tomorrow Floorplans

## The Coliving 12.5(12CO)

#### 4 📇 4 🚔 2 🚍

This is a design like no other and requires little explanation because it speaks for itself.

It's everything you could ever want it to be; spacious, private and luxurious. It's our signature design that fits on both a 12.5m and 14m wide lot and one we have been praised for over and over again.

#### Welcome home.

#### HOUSE DIMENSIONS

11.30m x 22.77m

#### **ROOM AREA**

| Living   | 160.9m <sup>2</sup>       |
|----------|---------------------------|
| Garage   | <b>41.1m</b> <sup>2</sup> |
| Alfresco | 9.8m <sup>2</sup>         |
| Porch    | <b>2.7</b> m <sup>2</sup> |