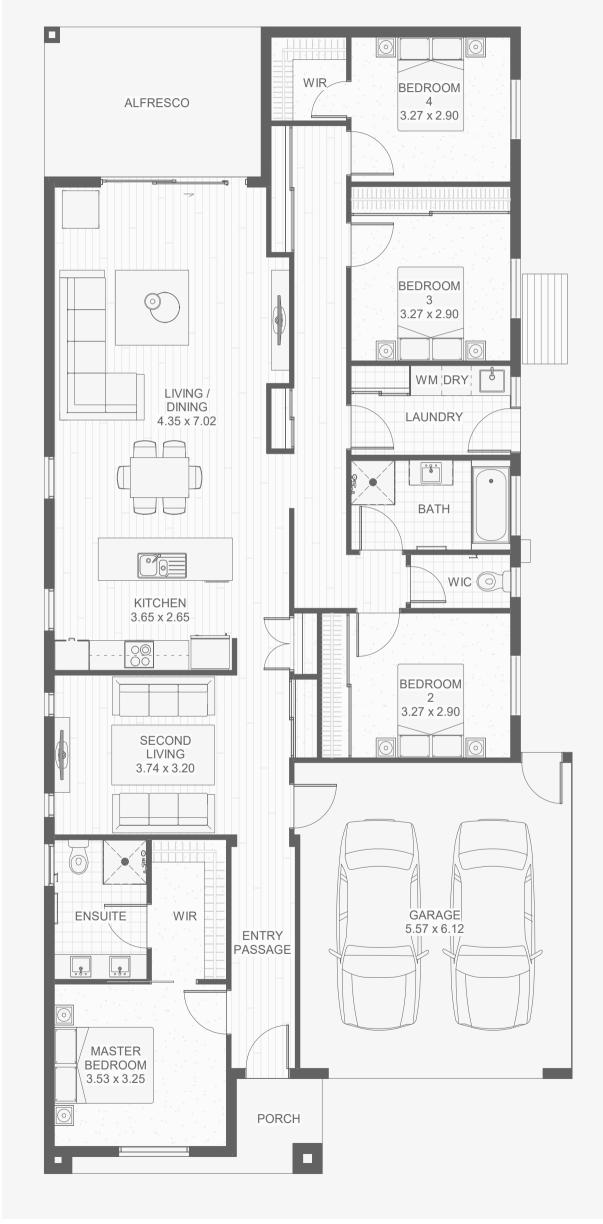

## The Coliving 12.5(12CO)

#### 4 📇 4 🚔 2 🚍

This is a design like no other and requires little explanation because it speaks for itself.

It's everything you could ever want it to be; spacious, private and luxurious. It's our signature design that fits on both a 12.5m and 14m wide lot and one we have been praised for over and over again.

#### Welcome home.

#### HOUSE DIMENSIONS

11.30m x 22.77m

#### **ROOM AREA**

| Living   | 160.9m <sup>2</sup>       |
|----------|---------------------------|
| Garage   | <b>41.1m</b> <sup>2</sup> |
| Alfresco | 9.8m <sup>2</sup>         |
| Porch    | <b>2.7</b> m <sup>2</sup> |