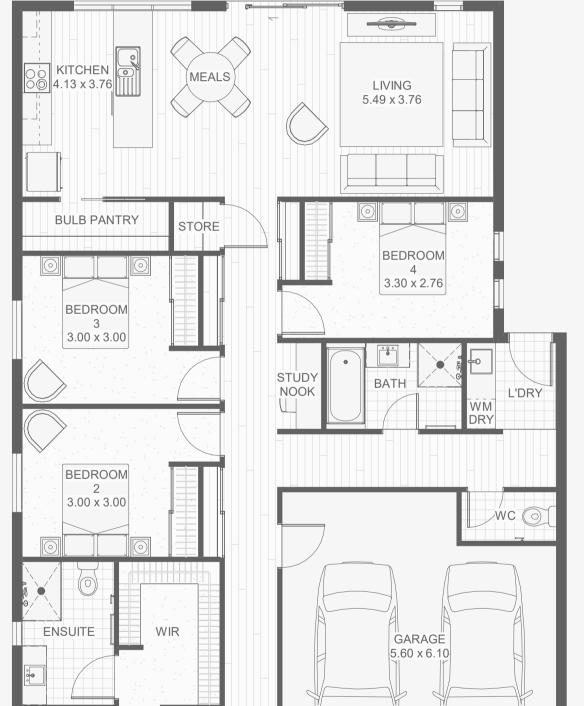

## The Palermo 10.5(06)

#### 4 📇 2.5 🚍 1 🚍

The Palermo is every bit as luxurious and relaxed as its namesake. Designed to accommodate a small to mid size lot, the Palermo offers a floor plan that seems to stretch endlessly, creating a space that's functional and open.

#### HOUSE DIMENSIONS

9.30m x 21.76m

#### **ROOM AREA**

| Living | 142.5m <sup>2</sup> |
|--------|---------------------|
| Garage | 24.3m <sup>2</sup>  |
| Porch  | 2.7m <sup>2</sup>   |

#### TOTAL AREA

169.5m<sup>2</sup>

COST \$305,900