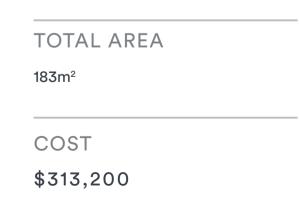

#### ROOM AREA

| Living   | 138.1m <sup>2</sup>        |
|----------|----------------------------|
| Garage   | <b>34.0</b> m <sup>2</sup> |
| Alfresco | 8.2m <sup>2</sup>          |
| Porch    | 2.7m <sup>2</sup>          |