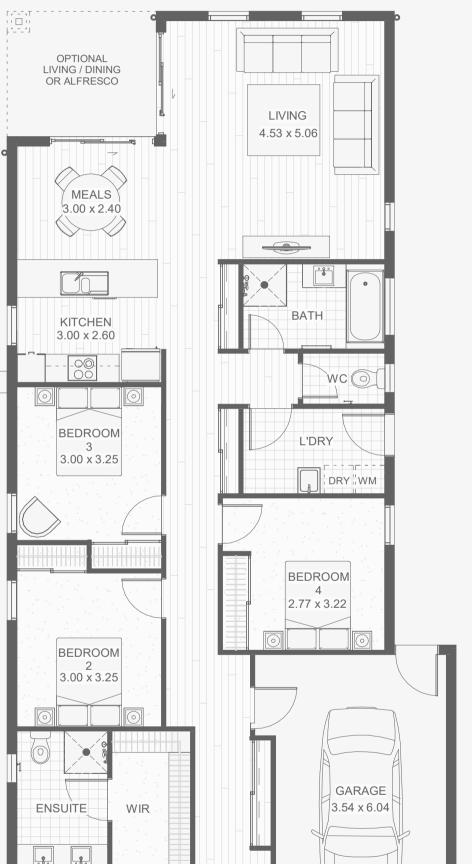

## The Messina 8.5(02)

#### 4 📇 2.5 🚍 1 🚍

If you're looking for a functional yet stylish home that lets you spend more time entertaining; then the Messina is for you. Designed for a narrower block, this home has been designed with some very clever design techniques that provides an open and spacious feel, deliverying an open plan free flowing kitchen, living and outdoor area.

### Perfectly sets the scene for a modern life.

#### HOUSE DIMENSIONS

8.48m x 20.31m

#### ROOM AREA

| Living | 112.6m <sup>2</sup>        |
|--------|----------------------------|
| Garage | <b>23.4</b> m <sup>2</sup> |
| Porch  | 2.7m <sup>2</sup>          |

#### TOTAL AREA

138.7m<sup>2</sup>

COST

\$272,500