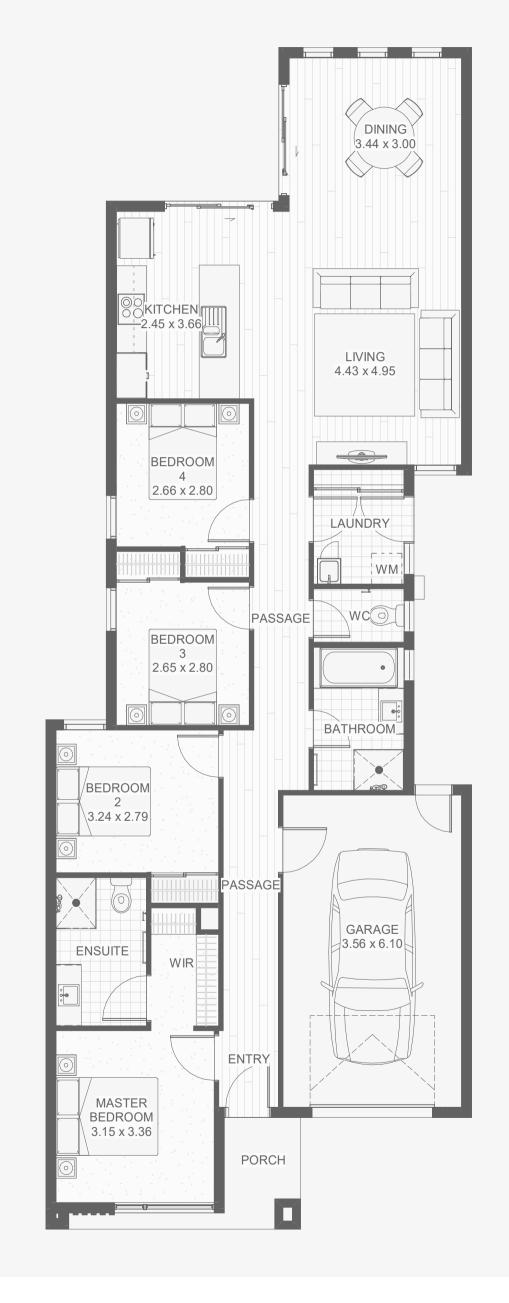

## The Novara 8.5(07)

4 📇 2.5 🚍 1 🚍

If you're looking for a functional yet stylish home that lets you spend more time entertaining; then the Novara is for you. Designed for a narrower block, this home has been designed with some very clever design techniques that provides an open and spacious feel, deliverying an open plan free flowing kitchen, living and outdoor area.

Perfectly sets the scene for a modern life.

#### HOUSE DIMENSIONS

8.48m x 22.76m

#### ROOM AREA

| Living | 126.9m <sup>2</sup>       |
|--------|---------------------------|
| Garage | 23.9m <sup>2</sup>        |
| Porch  | <b>2.7</b> m <sup>2</sup> |

#### Designed to fit on your 8.5m wide block