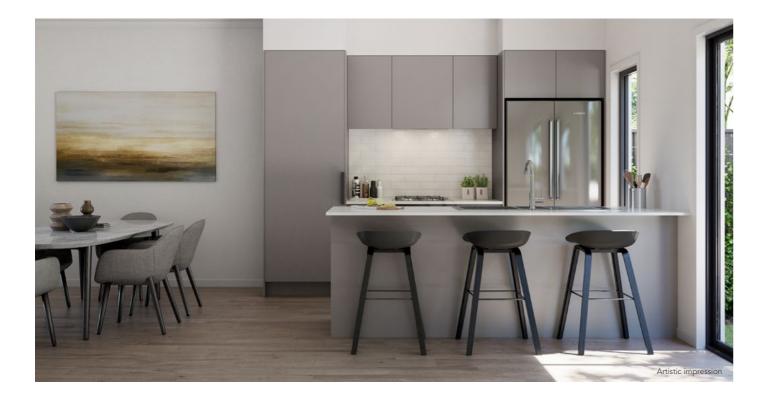

# What is Fixed Price Full Turnkey?

Creation Homes delivers full turnkey inclusions so you don't need to micromanage and organise anything! We offer some of the state's most competitive inclusions which cover carpets, concreted driveway, a pathway to your door and much more - basically everything is ready so that you, or a tenant, can move in immediately.

We commit to a 100% guaranteed fixed price, taking the stress out of investing by avoiding hidden costs. Here are just a few of Premium inclusions.

Fixed Site Works

7 year Structural

Fisher & Paykel stainless steel appliances

6 Star Energy rating (Soon to be 7)

LED downlights

Split system to main living area

Front and Rear Landscaping

Carpet to all bedrooms

Timber Laminate flooring to main living area, meals, kitchen and entry

Fencing

## Medium Density House & Land Inclusions

| Preliminary and            | Survey, soil test and site inspections                                                              |                                                                                                                                                                                                                                                                                         |  |  |
|----------------------------|-----------------------------------------------------------------------------------------------------|-----------------------------------------------------------------------------------------------------------------------------------------------------------------------------------------------------------------------------------------------------------------------------------------|--|--|
| Site Works                 | Building permit application fees (Excludes Community Infrastructure Levy)                           |                                                                                                                                                                                                                                                                                         |  |  |
|                            | Earthworks including levelling of building platform, rock excavation and bored piers where required |                                                                                                                                                                                                                                                                                         |  |  |
|                            | Stormwater and sewer drainage to legal point of discharge and sewer connection point respectively   |                                                                                                                                                                                                                                                                                         |  |  |
|                            |                                                                                                     | ins power supply including conduit & cabling for underground connection of single phase er box and electricity supply charge during construction                                                                                                                                        |  |  |
|                            | Connection of und                                                                                   | Connection of underground gas and water supply including metering                                                                                                                                                                                                                       |  |  |
|                            | 6-star energy rating                                                                                |                                                                                                                                                                                                                                                                                         |  |  |
|                            | Concrete waffle slab as per engineer's design                                                       |                                                                                                                                                                                                                                                                                         |  |  |
|                            | Bushfire compliance upgrade (up to BAL 12.5 and where applicable)                                   |                                                                                                                                                                                                                                                                                         |  |  |
| External                   | Garage door                                                                                         | Colorbond® sectional garage door with auto opener & two handsets and one transmitter                                                                                                                                                                                                    |  |  |
| Features                   | Hot water                                                                                           | Hot water unit in accordance with estate design guidelines                                                                                                                                                                                                                              |  |  |
|                            | Antenna                                                                                             | TV antenna with quad shield coaxial cable                                                                                                                                                                                                                                               |  |  |
| Exterior                   | Roofing                                                                                             | Zincalume® and/or Colorbond® roof                                                                                                                                                                                                                                                       |  |  |
| Detailing                  | Windows                                                                                             | Powdercoated aluminium windows with keyed alike window locks and keyed locks to all external sliding doors                                                                                                                                                                              |  |  |
|                            | Flyscreen                                                                                           | Flyscreens to all opening windows and sliding doors                                                                                                                                                                                                                                     |  |  |
|                            | Front door                                                                                          | Featured front door and timber entry door frame                                                                                                                                                                                                                                         |  |  |
| Landscaping<br>and Fencing | Landscape                                                                                           | Landscaping to front yard including a combination of turf and mulched garden beds or plants & trees (season dependant). Rear landscaping including turf, shaped & mulched garden beds & Lilydale (or equivalent) toppings to sides of house with irrigation and a timers front and back |  |  |
|                            | Driveway                                                                                            | Concrete driveway, front entry porch & path to suit covenants and/or guidelines                                                                                                                                                                                                         |  |  |
|                            | Fencing                                                                                             | 1800mm high timber paling/Colorbond including wing fence and gate to suit estate design covenants                                                                                                                                                                                       |  |  |
|                            | Letterbox                                                                                           | Rendered letterbox with colour to match house                                                                                                                                                                                                                                           |  |  |
|                            | Clothesline                                                                                         | Fold out clotheline in rear yard                                                                                                                                                                                                                                                        |  |  |
|                            | Water taps                                                                                          | 2 x garden taps one located to the front water meter and one adjacent the external Laundry door                                                                                                                                                                                         |  |  |
| Heating and<br>Cooling     | Heating                                                                                             | Panel heating unit installed to bedrooms (excludes wet areas and area's with split systems) as per manufacturers/ suppliers recommendations for home size                                                                                                                               |  |  |
|                            | Cooling                                                                                             | 1 x Split System (Reverse Cycle) air conditioning unit to living area only                                                                                                                                                                                                              |  |  |
| Peace of Mind              | Maintenance                                                                                         | Three months maintenance warranty                                                                                                                                                                                                                                                       |  |  |
|                            | Warranty period                                                                                     | Seven year structural guarantee                                                                                                                                                                                                                                                         |  |  |
| Interior<br>Detailing      | Carpet                                                                                              | First quality carpet with underlay to non tiled and non timber laminate areas including aluminium edge strip to carpet/tiled junctions                                                                                                                                                  |  |  |
|                            | Flooring                                                                                            | Timber laminate flooring to ground floor entry, hallway, living areas and kitchen                                                                                                                                                                                                       |  |  |
|                            | Ceiling height                                                                                      | 2740mm (nominal) ceiling heights to ground and 2440mm first floors                                                                                                                                                                                                                      |  |  |
|                            | Cornices                                                                                            | 75mm cove cornice throughout                                                                                                                                                                                                                                                            |  |  |
|                            | Paint                                                                                               | Quality acrylic paint to all walls and ceilings (3 coats in Living, Hallway and Entry. 2 coats the remaining of the house as per industry standard). Haymes paints (Australian owned)                                                                                                   |  |  |
|                            | Door handles                                                                                        | Chrome lever internal door handle                                                                                                                                                                                                                                                       |  |  |
|                            | Wardrobes                                                                                           | Laminate melamine shelf with hanging rail Vinyl robe sliding doors with chrome trims                                                                                                                                                                                                    |  |  |
|                            | Blinds                                                                                              | Blockout blinds to all bedrooms and living areas                                                                                                                                                                                                                                        |  |  |