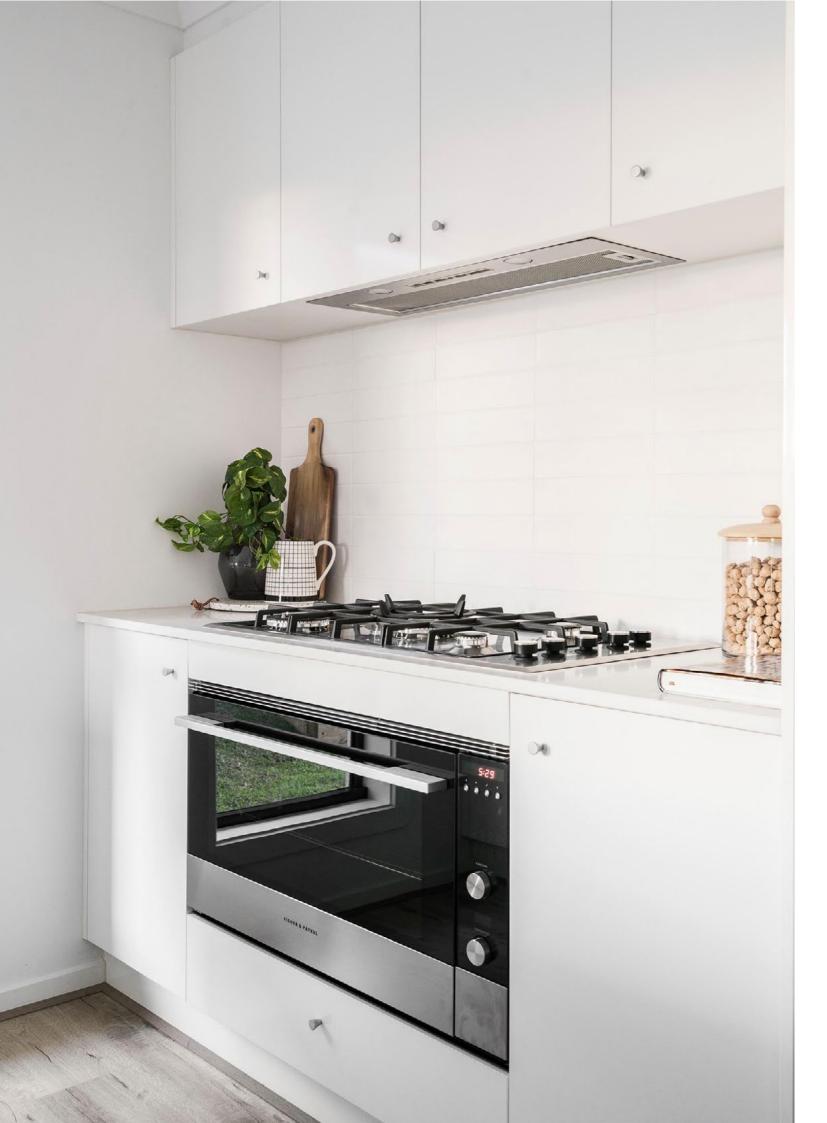

We commit to a 100% guaranteed fixed price, taking the stress out of investing by avoiding hidden costs. Here are just a few of Premium inclusions.

Fixed Site Works

7 year Structural

Fisher & Paykel stainless steel appliances

| Electrical and   | Smoke alarm       | Hard wired smoke detectors with battery back-up                                                                             |  |  |  |
|------------------|-------------------|-----------------------------------------------------------------------------------------------------------------------------|--|--|--|
| Safety           | Cable points      | 2 x free to air TV points                                                                                                   |  |  |  |
|                  | Powerpoints       | Double powerpoints throughout and external waterproof powerpoint(s) where applicable                                        |  |  |  |
|                  | Downlights        | Recessed LED downlight in white non-metallic polyamide housing with diffuser                                                |  |  |  |
|                  | Garage light      | Single batten fluorescent tube                                                                                              |  |  |  |
|                  | Exhaust fans      | Where applicable                                                                                                            |  |  |  |
| Kitchen          | Appliances        | Stainless steel appliances  600mm gas cooktop  600mm fan forced electric oven  600mm Undermount rangehood  600mm dishwasher |  |  |  |
|                  | Benchtops         | 20mm engineered stone benchtop                                                                                              |  |  |  |
|                  | Joinery           | Fully laminated kitchen cabinetry and melamine base with finger-pull doors and drawers, and push to open to pantry cupboard |  |  |  |
|                  | Splashback        | Brick pattern subway tile splashback 75mm x 300mm                                                                           |  |  |  |
|                  | Sink              | Stainless steel undermount double bowl sink                                                                                 |  |  |  |
|                  | Tapware           | Pin lever gooseneck sink mixer in chrome                                                                                    |  |  |  |
| Ensuite and      | Shower screen     | Semi frameless, clear safety glass 'pivot' shower screens                                                                   |  |  |  |
| Bathroom         | Joinery           | 20mm engineered stone benchtop to bathroom and ensuite                                                                      |  |  |  |
|                  | Basin             | Above counter basin (or semi recessed basin where required)                                                                 |  |  |  |
|                  | Toilet            | Rimless toilet suite in white with soft close seat                                                                          |  |  |  |
|                  | Floor/wall finish | 400mm x 400mm ceramic tiles to floor and 150mm skirting                                                                     |  |  |  |
|                  | Mirror            | Polished edge & frameless mirror over vanity units                                                                          |  |  |  |
|                  | Tapware           | Pin lever basin mixer in chrome                                                                                             |  |  |  |
|                  | Shower            | Hand shower on rail with tiled base and stainless steel grate                                                               |  |  |  |
|                  | Bath              | Inset acrylic bath in white with tiled bath hob                                                                             |  |  |  |
|                  | Glazing           | Obscure glazing windows (where applicable)                                                                                  |  |  |  |
|                  | Accessories       | Single towel rail, hand towel ring and toilet roll holder in chrome                                                         |  |  |  |
| Powder Room      | Joinery           | Wall hung basin with mirror                                                                                                 |  |  |  |
| (House specific) | Toilet            | Rimless toilet suite in white with soft close seat                                                                          |  |  |  |
|                  | Floor/wall finish | 400mm x 400mm ceramic tiles to floor and 150mm skirting                                                                     |  |  |  |
|                  | Mirror            | Polished edge & frameless mirror over vanity units                                                                          |  |  |  |
|                  | Tapware           | Pin lever basin mixer in chrome                                                                                             |  |  |  |
|                  | Glazing           | Obscure glazing windows (where applicable)                                                                                  |  |  |  |
|                  | Accessories       | Hand towel ring and toilet roll holder in chrome                                                                            |  |  |  |
| Laundry          | Laundry Tub       | Stainless steel trough in metal cabinet with tiled splashback                                                               |  |  |  |
| •                | Floor             | 400mm x 400mm ceramic tiles to floor and 150mm skirting                                                                     |  |  |  |
|                  | Tapware           | Tap on wall if trough & cabinet                                                                                             |  |  |  |
|                  | Splashback        | Brick pattern subway tile splashback 75mm x 300mm                                                                           |  |  |  |