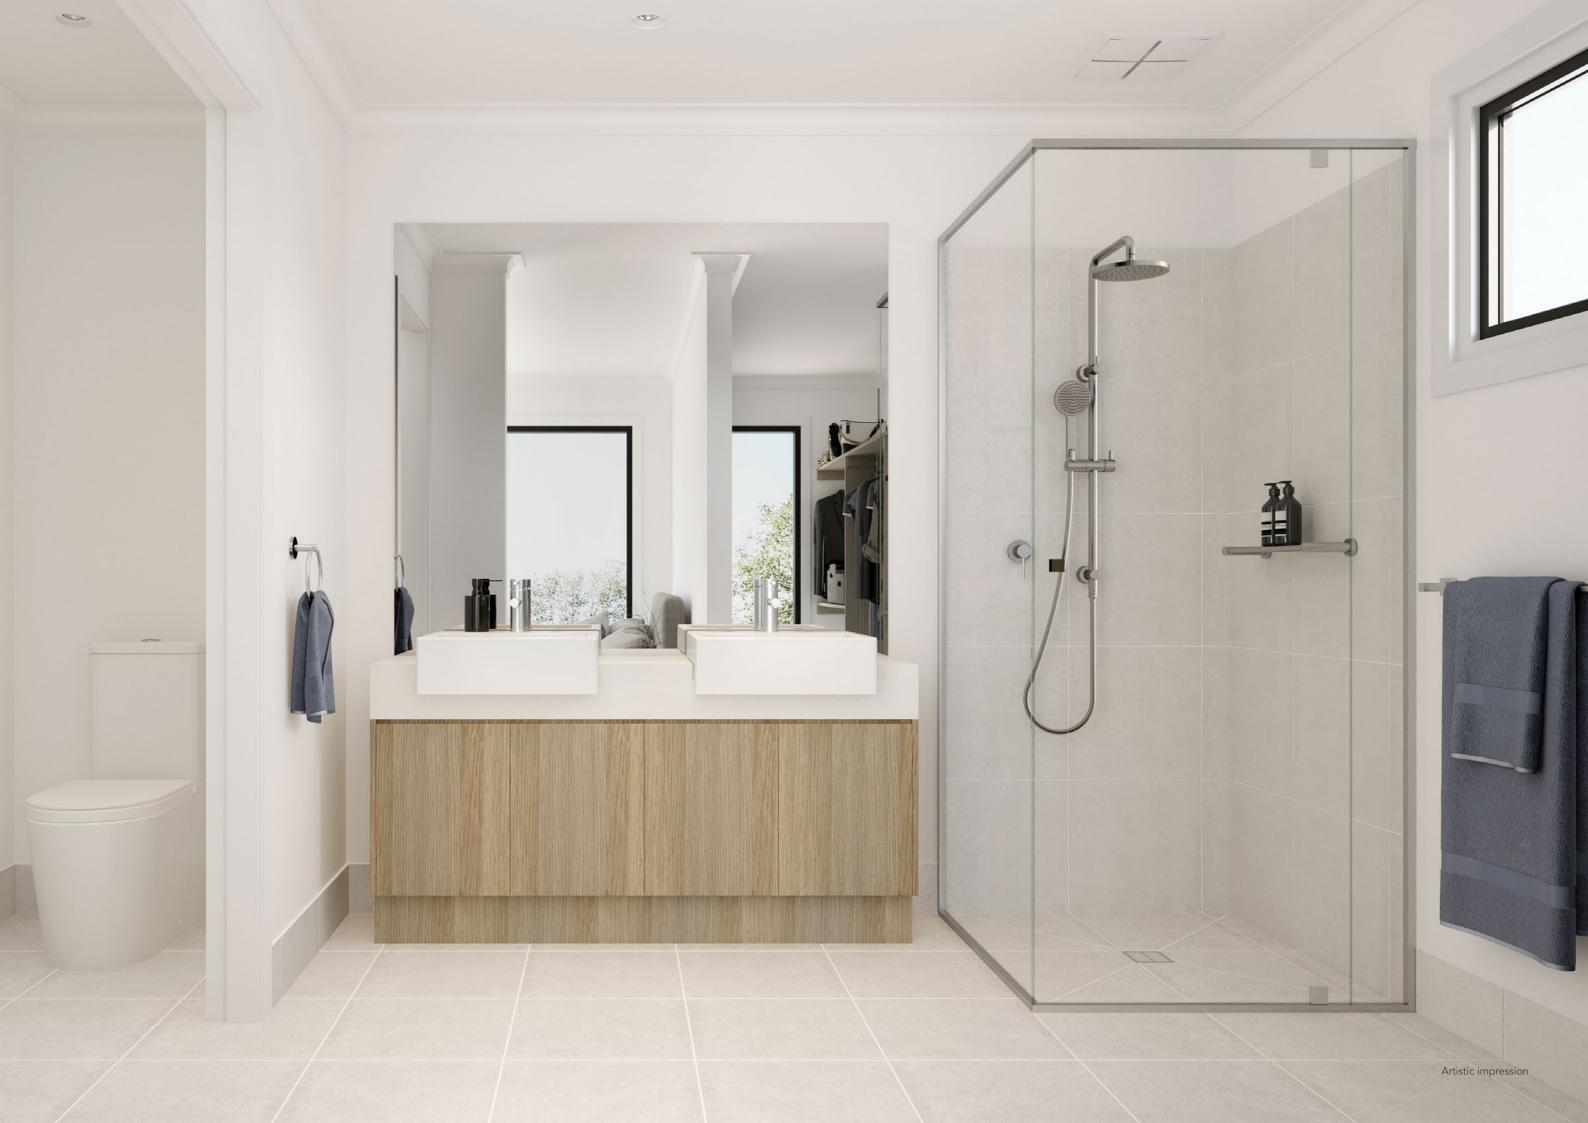

## Medium Density House & Land Inclusions

| Preliminary and            | Survey, soil test and site inspections                                                              |                                                                                                                                                                                                                                                                                         |  |  |
|----------------------------|-----------------------------------------------------------------------------------------------------|-----------------------------------------------------------------------------------------------------------------------------------------------------------------------------------------------------------------------------------------------------------------------------------------|--|--|
| Site Works                 | Building permit application fees (Excludes Community Infrastructure Levy)                           |                                                                                                                                                                                                                                                                                         |  |  |
|                            | Earthworks including levelling of building platform, rock excavation and bored piers where required |                                                                                                                                                                                                                                                                                         |  |  |
|                            | Stormwater and sewer drainage to legal point of discharge and sewer connection point respectively   |                                                                                                                                                                                                                                                                                         |  |  |
|                            |                                                                                                     | ins power supply including conduit & cabling for underground connection of single phase er box and electricity supply charge during construction                                                                                                                                        |  |  |
|                            | Connection of und                                                                                   | Connection of underground gas and water supply including metering                                                                                                                                                                                                                       |  |  |
|                            | 6-star energy rating                                                                                |                                                                                                                                                                                                                                                                                         |  |  |
|                            | Concrete waffle slab as per engineer's design                                                       |                                                                                                                                                                                                                                                                                         |  |  |
|                            | Bushfire compliance upgrade (up to BAL 12.5 and where applicable)                                   |                                                                                                                                                                                                                                                                                         |  |  |
| External                   | Garage door                                                                                         | Colorbond® sectional garage door with auto opener & two handsets and one transmitter                                                                                                                                                                                                    |  |  |
| Features                   | Hot water                                                                                           | Hot water unit in accordance with estate design guidelines                                                                                                                                                                                                                              |  |  |
|                            | Antenna                                                                                             | TV antenna with quad shield coaxial cable                                                                                                                                                                                                                                               |  |  |
| Exterior                   | Roofing                                                                                             | Zincalume® and/or Colorbond® roof                                                                                                                                                                                                                                                       |  |  |
| Detailing                  | Windows                                                                                             | Powdercoated aluminium windows with keyed alike window locks and keyed locks to all external sliding doors                                                                                                                                                                              |  |  |
|                            | Flyscreen                                                                                           | Flyscreens to all opening windows and sliding doors                                                                                                                                                                                                                                     |  |  |
|                            | Front door                                                                                          | Featured front door and timber entry door frame                                                                                                                                                                                                                                         |  |  |
| Landscaping<br>and Fencing | Landscape                                                                                           | Landscaping to front yard including a combination of turf and mulched garden beds or plants & trees (season dependant). Rear landscaping including turf, shaped & mulched garden beds & Lilydale (or equivalent) toppings to sides of house with irrigation and a timers front and back |  |  |
|                            | Driveway                                                                                            | Concrete driveway, front entry porch & path to suit covenants and/or guidelines                                                                                                                                                                                                         |  |  |
|                            | Fencing                                                                                             | 1800mm high timber paling/Colorbond including wing fence and gate to suit estate design covenants                                                                                                                                                                                       |  |  |
|                            | Letterbox                                                                                           | Rendered letterbox with colour to match house                                                                                                                                                                                                                                           |  |  |
|                            | Clothesline                                                                                         | Fold out clotheline in rear yard                                                                                                                                                                                                                                                        |  |  |
|                            | Water taps                                                                                          | 2 x garden taps one located to the front water meter and one adjacent the external Laundry door                                                                                                                                                                                         |  |  |
| Heating and<br>Cooling     | Heating                                                                                             | Panel heating unit installed to bedrooms (excludes wet areas and area's with split systems) as per manufacturers/ suppliers recommendations for home size                                                                                                                               |  |  |
|                            | Cooling                                                                                             | 1 x Split System (Reverse Cycle) air conditioning unit to living area only                                                                                                                                                                                                              |  |  |
| Peace of Mind              | Maintenance                                                                                         | Three months maintenance warranty                                                                                                                                                                                                                                                       |  |  |
|                            | Warranty period                                                                                     | Seven year structural guarantee                                                                                                                                                                                                                                                         |  |  |
| Interior<br>Detailing      | Carpet                                                                                              | First quality carpet with underlay to non tiled and non timber laminate areas including aluminium edge strip to carpet/tiled junctions                                                                                                                                                  |  |  |
|                            | Flooring                                                                                            | Timber laminate flooring to ground floor entry, hallway, living areas and kitchen                                                                                                                                                                                                       |  |  |
|                            | Ceiling height                                                                                      | 2740mm (nominal) ceiling heights to ground and 2440mm first floors                                                                                                                                                                                                                      |  |  |
|                            | Cornices                                                                                            | 75mm cove cornice throughout                                                                                                                                                                                                                                                            |  |  |
|                            | Paint                                                                                               | Quality acrylic paint to all walls and ceilings (3 coats in Living, Hallway and Entry. 2 coats the remaining of the house as per industry standard). Haymes paints (Australian owned)                                                                                                   |  |  |
|                            | Door handles                                                                                        | Chrome lever internal door handle                                                                                                                                                                                                                                                       |  |  |
|                            | Wardrobes                                                                                           | Laminate melamine shelf with hanging rail Vinyl robe sliding doors with chrome trims                                                                                                                                                                                                    |  |  |
|                            | Blinds                                                                                              | Blockout blinds to all bedrooms and living areas                                                                                                                                                                                                                                        |  |  |

| Electrical and   | Smoke alarm       | Hard wired smoke detectors with battery back-up                                                                             |  |  |  |
|------------------|-------------------|-----------------------------------------------------------------------------------------------------------------------------|--|--|--|
| Safety           | Cable points      | 2 x free to air TV points                                                                                                   |  |  |  |
|                  | Powerpoints       | Double powerpoints throughout and external waterproof powerpoint(s) where applicable                                        |  |  |  |
|                  | Downlights        | Recessed LED downlight in white non-metallic polyamide housing with diffuser                                                |  |  |  |
|                  | Garage light      | Single batten fluorescent tube                                                                                              |  |  |  |
|                  | Exhaust fans      | Where applicable                                                                                                            |  |  |  |
| Kitchen          | Appliances        | Stainless steel appliances  600mm gas cooktop  600mm fan forced electric oven  600mm Undermount rangehood  600mm dishwasher |  |  |  |
|                  | Benchtops         | 20mm engineered stone benchtop                                                                                              |  |  |  |
|                  | Joinery           | Fully laminated kitchen cabinetry and melamine base with finger-pull doors and drawers, and push to open to pantry cupboard |  |  |  |
|                  | Splashback        | Brick pattern subway tile splashback 75mm x 300mm                                                                           |  |  |  |
|                  | Sink              | Stainless steel undermount double bowl sink                                                                                 |  |  |  |
|                  | Tapware           | Pin lever gooseneck sink mixer in chrome                                                                                    |  |  |  |
| Ensuite and      | Shower screen     | Semi frameless, clear safety glass 'pivot' shower screens                                                                   |  |  |  |
| Bathroom         | Joinery           | 20mm engineered stone benchtop to bathroom and ensuite                                                                      |  |  |  |
|                  | Basin             | Above counter basin (or semi recessed basin where required)                                                                 |  |  |  |
|                  | Toilet            | Rimless toilet suite in white with soft close seat                                                                          |  |  |  |
|                  | Floor/wall finish | 400mm x 400mm ceramic tiles to floor and 150mm skirting                                                                     |  |  |  |
|                  | Mirror            | Polished edge & frameless mirror over vanity units                                                                          |  |  |  |
|                  | Tapware           | Pin lever basin mixer in chrome                                                                                             |  |  |  |
|                  | Shower            | Hand shower on rail with tiled base and stainless steel grate                                                               |  |  |  |
|                  | Bath              | Inset acrylic bath in white with tiled bath hob                                                                             |  |  |  |
|                  | Glazing           | Obscure glazing windows (where applicable)                                                                                  |  |  |  |
|                  | Accessories       | Single towel rail, hand towel ring and toilet roll holder in chrome                                                         |  |  |  |
| Powder Room      | Joinery           | Wall hung basin with mirror                                                                                                 |  |  |  |
| (House specific) | Toilet            | Rimless toilet suite in white with soft close seat                                                                          |  |  |  |
|                  | Floor/wall finish | 400mm x 400mm ceramic tiles to floor and 150mm skirting                                                                     |  |  |  |
|                  | Mirror            | Polished edge & frameless mirror over vanity units                                                                          |  |  |  |
|                  | Tapware           | Pin lever basin mixer in chrome                                                                                             |  |  |  |
|                  | Glazing           | Obscure glazing windows (where applicable)                                                                                  |  |  |  |
|                  | Accessories       | Hand towel ring and toilet roll holder in chrome                                                                            |  |  |  |
| Laundry          | Laundry Tub       | Stainless steel trough in metal cabinet with tiled splashback                                                               |  |  |  |
| •                | Floor             | 400mm x 400mm ceramic tiles to floor and 150mm skirting                                                                     |  |  |  |
|                  | Tapware           | Tap on wall if trough & cabinet                                                                                             |  |  |  |
|                  | Splashback        | Brick pattern subway tile splashback 75mm x 300mm                                                                           |  |  |  |