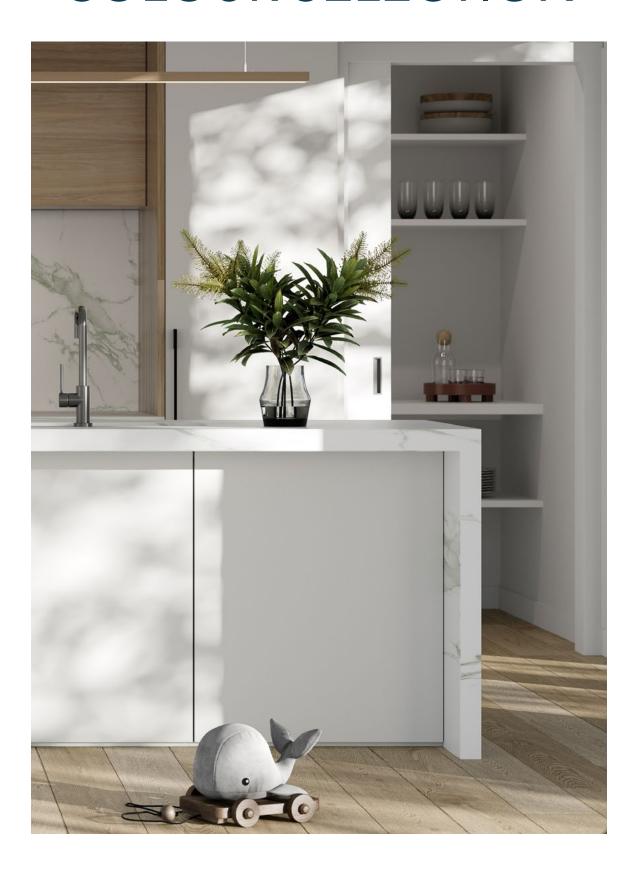

## **COLOUR SELECTION**

1

## CONFIRM YOUR COLOUR SELECTION

#### INTERNAL LIGHT

## Light

- 1. Carpet
- 2. Laminated Floorboard
- 3. Bathroom Benchtop
- 4. Bathroom Doors & Drawers
- 5. Kitchen Overhead, Doors & Drawers
- 6. Kitchen Stone Benchtop
- 7. Kitchen Tiled Splashback
- 8. Wall, Ceiling & Cornice Paint
- 9. Floor & Wall Tiles