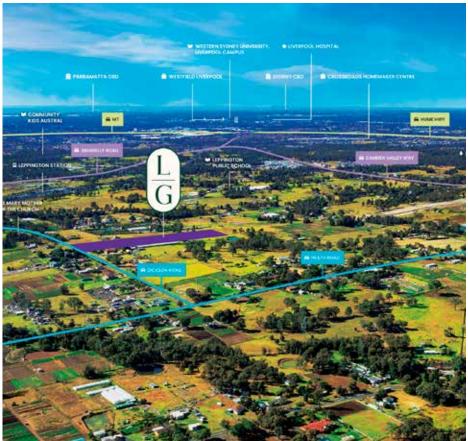

# Leppington Greens

LOCATION 56 Dickson Road, Leppington 2179

**RESIDENTIAL SPACE**66 House & land packages