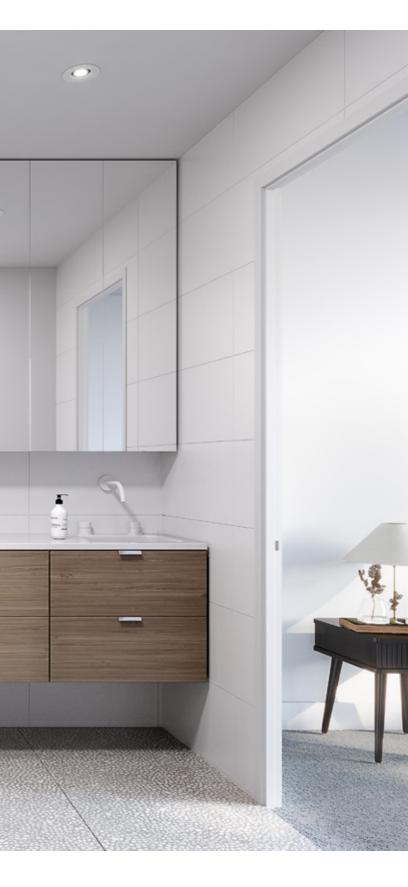

### LUXURIOUSLY Appointed Bathrooms

Each bathroom has been thoughtfully designed for privacy and peace.

Features such as terrazzo stone floors and ocean marble benches create a refined ambience, perfectly balancing style and purpose. A matte white basin is complemented by matte white tapware, while frameless mirrored cabinets create discreet storage.