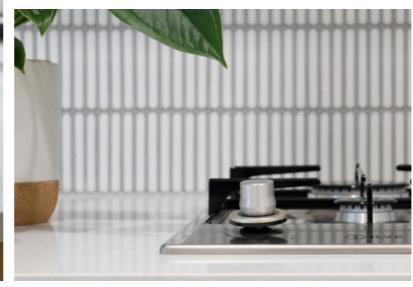

### CONSIDERED KITCHEN DESIGN

In your new kitchen, every element has been crafted and well considered.

With most apartments centred around an island bench, the kitchen is an open, airy space perfect for gathering with guests. Beautiful Italian, hand crafted ILVE appliances provide everything you need to whip up a delicious feast. An elegant Hampton style design with high-end finishes including an engineered stone benchtop with a soft grain finish, matt white shaker profile cabinetry, woodgrain feature panels and matt white tapware further elevate the heart of the home.