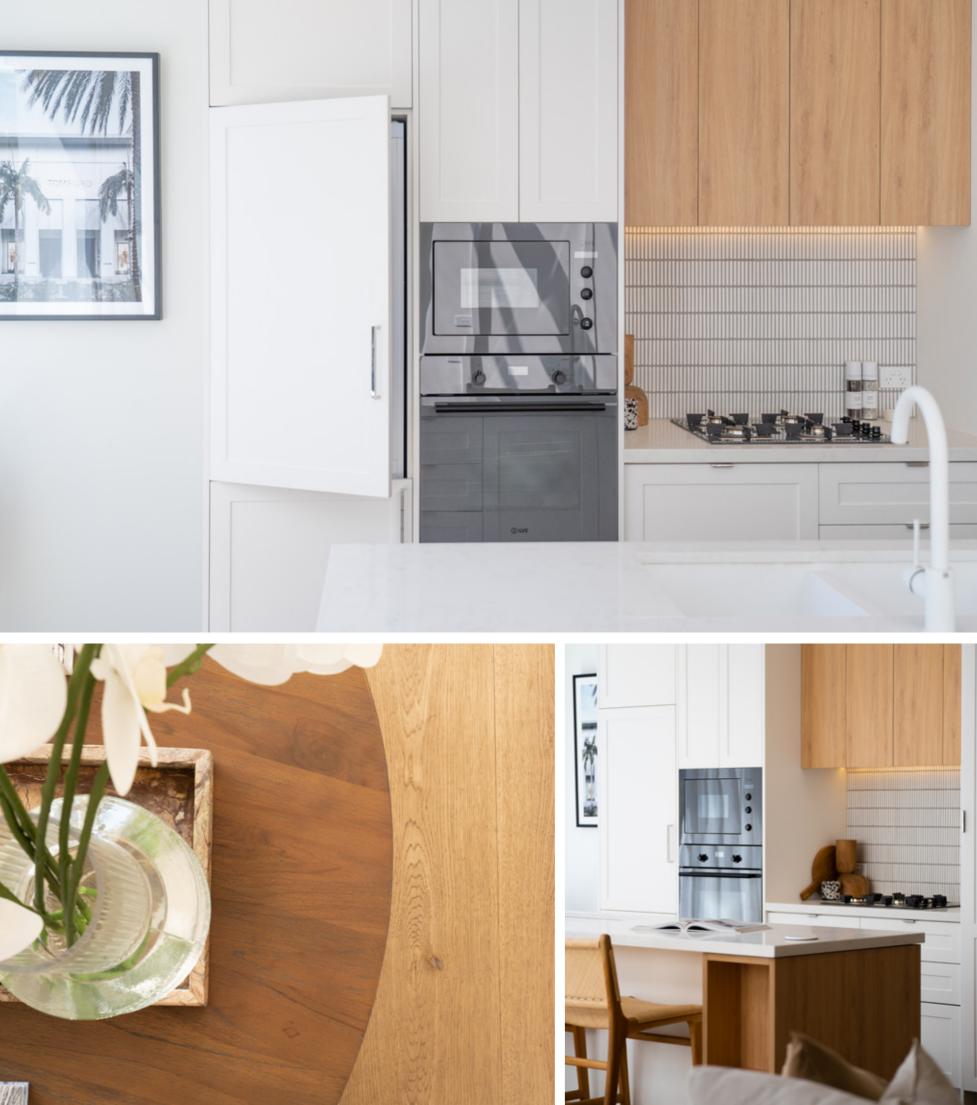

### CONSIDERED KITCHEN DESIGN

In your new kitchen, every element has been crafted and well considered.

With most apartments centred around an island bench, the kitchen is an open, airy space perfect for gathering with guests. Beautiful Italian, hand crafted ILVE appliances provide everything you need to whip up a delicious feast. An elegant Hampton style design with high-end finishes including an engineered stone benchtop with a soft grain finish, matt white shaker profile cabinetry, woodgrain feature panels and matt white tapware further elevate the heart of the home.