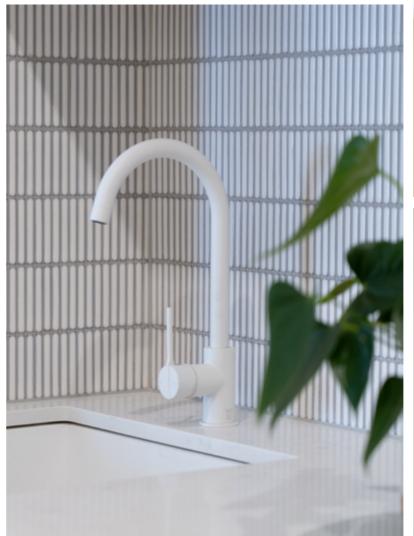

### LUXURIOUSLY Appointed Bathrooms

Each bathroom has been thoughtfully designed for privacy and peace.

Features such as terrazzo stone floors and ocean marble benches create a refined ambience, perfectly balancing style and purpose. A matte white basin is complemented by matte white tapware, while frameless mirrored cabinets create discreet storage.