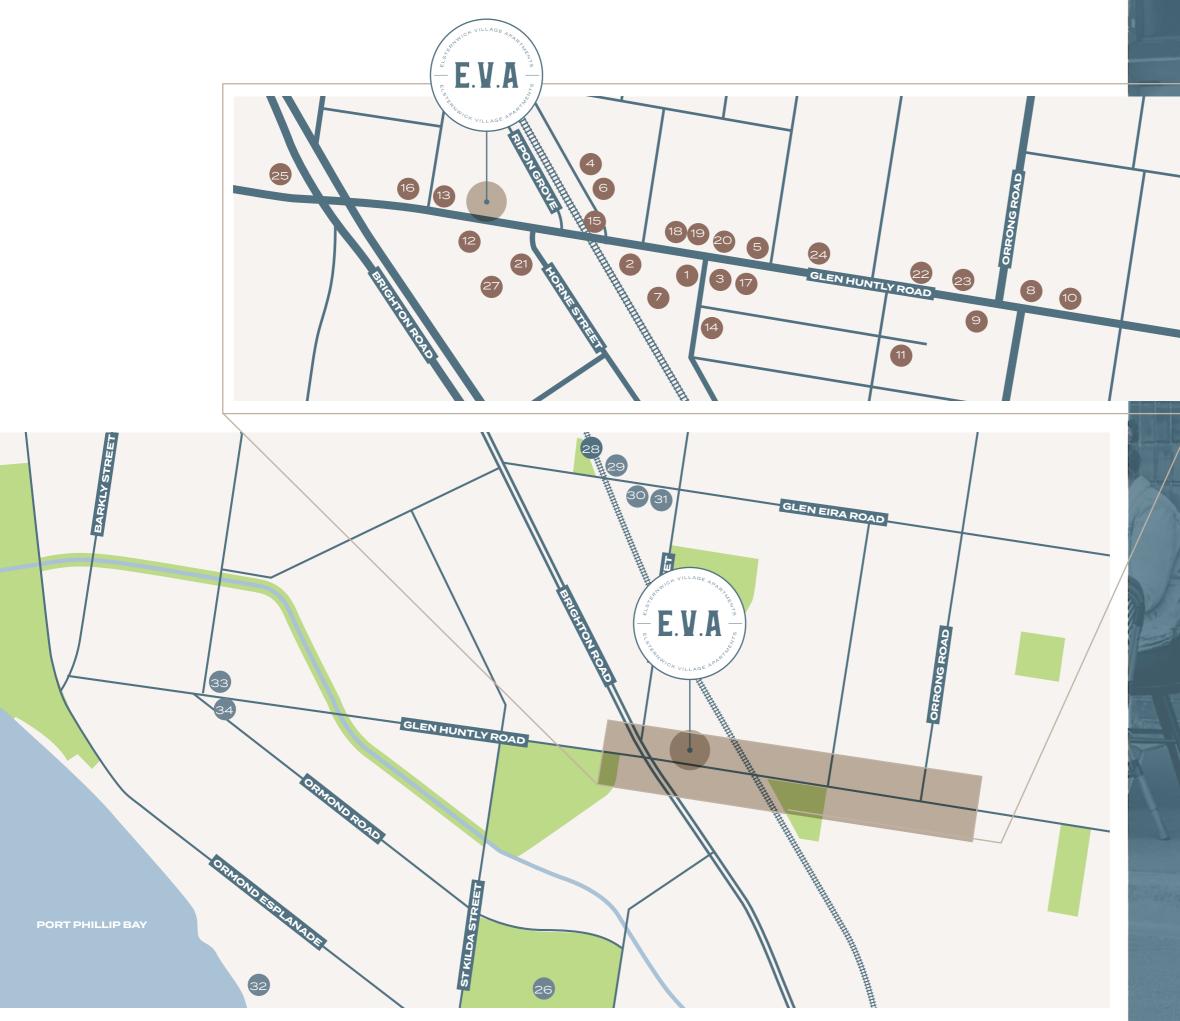

## BEAUTY IN THE DETAIL

Each apartment features an outdoor terrace or balcony, framing views across the city and bay.

| 1. | Bang Bang        |
|----|------------------|
| 2. | Goathouse        |
| З. | Hanoi Hannah Vol |
| 4. | 48 hours Pizza   |
| 5. | Carter Lovett    |
| 6. | Classic Cinema   |

7. Elsternwick Station Reserve

8. Wood Frog Bakeries

9. Aviv Bakery

10. Coles Elsternwick

11. Tommy Ruff Fishbar

12. Antique Bar

13. Mother's Instinct Cafe

14. Penta

15. Etto Pasta Bar

16. Green Remedy Health Store

17. Benjamin's Patisserie

18. Burger Shurger

19. Upstairs Cellar Bar

20. Mexico City

21. Motorina Pizzeria

22. Bakers Delight

23. Tokyo Deli

24. Cocomama

25. Elsternwick Hotel

26. Elsternwick Park

27. Elsternwick Train Station

28. Ripponlea Train Station

29. Ripponlea Food & Wine

30. Attica

31. Miss Ruben

32. Elwood Bathers & Beach

33. Elwood Patisserie & Bakery

34. Turtle Cafe

25