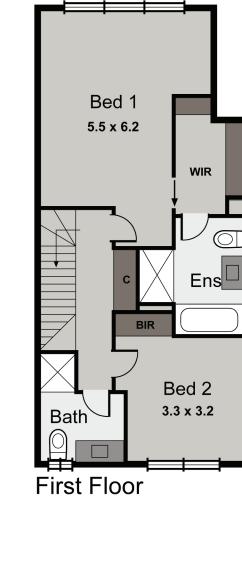

#### 2 ≝ 2 🛱 1 📾

TOTAL AREA 14.4SQ / 133.9m<sup>2</sup> LAND SIZE 85.7m<sup>2</sup>

THIS DRAWING IS FOR ILLUSTRATIVE PURPOSES ONLY AND WHILE EVERY EFFORT HAS BEEN MADE TO MAINTAIN ACCURACY, PROSPECTIVE PURCHASERS SHOULD CHECK ALL INFORMATION

**Ground Floor** 

UNIT 8

2 🔄 2 🛱 1 📾

 TOTAL AREA
 14.6SQ / 136m<sup>2</sup>

 LAND SIZE
 87.4m<sup>2</sup>