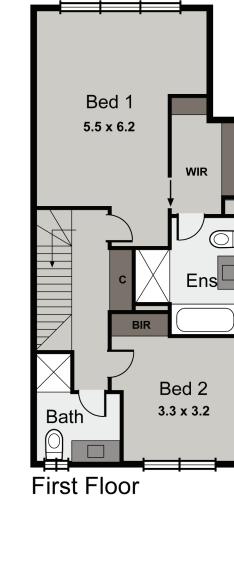

**Ground Floor** 

UNIT 4

2 🔄 2 🛱 1 📾

TOTAL AREA 14.4SQ / 134m<sup>2</sup> LAND SIZE 85.4m<sup>2</sup>

UNIT 5

#### 2 ≝ 2 🛱 1 📾

TOTAL AREA 14.4SQ / 133.9m<sup>2</sup> LAND SIZE 85.7m<sup>2</sup>

THIS DRAWING IS FOR ILLUSTRATIVE PURPOSES ONLY AND WHILE EVERY EFFORT HAS BEEN MADE TO MAINTAIN ACCURACY, PROSPECTIVE PURCHASERS SHOULD CHECK ALL INFORMATION