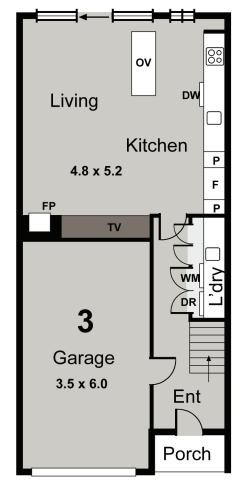

**Ground Floor** 

UNIT 4

2 🔄 2 🛱 1 📾

TOTAL AREA 14.4SQ / 134m<sup>2</sup> LAND SIZE 85.4m<sup>2</sup>

UNIT 5

#### 2 ≝ 2 🛱 1 📾

 TOTAL AREA
 14.2SQ / 132.2m<sup>2</sup>

 LAND SIZE
 85.6m<sup>2</sup>

THIS DRAWING IS FOR ILLUSTRATIVE PURPOSES ONLY AND WHILE EVERY EFFORT HAS BEEN MADE TO MAINTAIN ACCURACY, PROSPECTIVE PURCHASERS SHOULD CHECK ALL INFORMATION