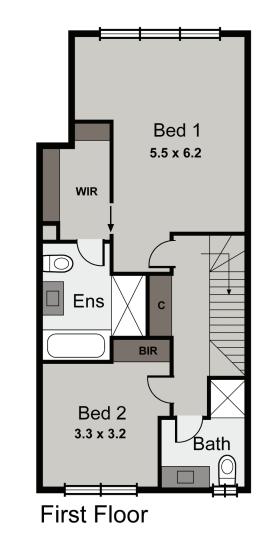

#### 2 ≝ 2 🛱 1 📾

TOTAL AREA 14.4SQ / 133.9m<sup>2</sup> LAND SIZE 85.7m<sup>2</sup>

THIS DRAWING IS FOR ILLUSTRATIVE PURPOSES ONLY AND WHILE EVERY EFFORT HAS BEEN MADE TO MAINTAIN ACCURACY, PROSPECTIVE PURCHASERS SHOULD CHECK ALL INFORMATION

**Ground Floor** 

UNIT 8

2 🔄 2 🛱 1 📾

 TOTAL AREA
 14.6SQ / 136m<sup>2</sup>

 LAND SIZE
 87.4m<sup>2</sup>