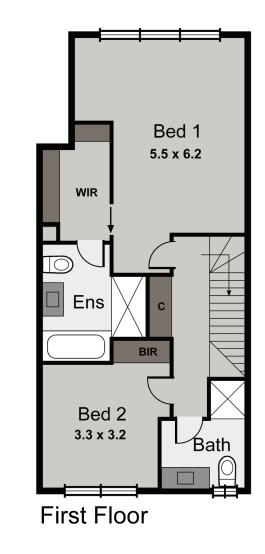

**Ground Floor** 

UNIT 4

2 🔄 2 🛱 1 📾

TOTAL AREA 14.4SQ / 134m<sup>2</sup> LAND SIZE 85.4m<sup>2</sup>

UNIT 5

#### 2 ≝ 2 🛱 1 📾

 TOTAL AREA
 14.2SQ / 132.2m<sup>2</sup>

 LAND SIZE
 85.6m<sup>2</sup>

THIS DRAWING IS FOR ILLUSTRATIVE PURPOSES ONLY AND WHILE EVERY EFFORT HAS BEEN MADE TO MAINTAIN ACCURACY, PROSPECTIVE PURCHASERS SHOULD CHECK ALL INFORMATION