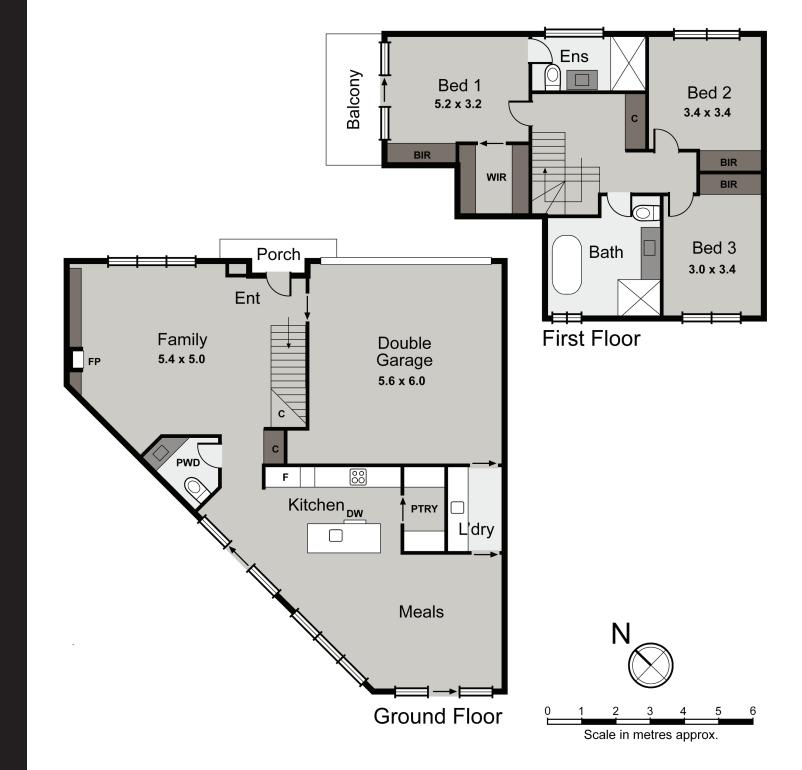

# 24 CARR STREET, BRIGHTON EAST VIC 3187 UNIT 9 3 🔄 2.5 🕁 2 🚭 TOTAL AREA 19.8SQ / 183.6m<sup>2</sup> LAND SIZE 278.8m<sup>2</sup>

**UNIT 10** 

4 ⊨ 3.5 ☆ 2 @

 TOTAL AREA
 21.6SQ / 200.6m<sup>2</sup>

 LAND SIZE
 223.6m<sup>2</sup>

THIS DRAWING IS FOR ILLUSTRATIVE PURPOSES ONLY AND WHILE EVERY EFFORT HAS BEEN MADE TO MAINTAIN ACCURACY, PROSPECTIVE PURCHASERS SHOULD CHECK ALL INFORMATION

Scale in metres approx.

6