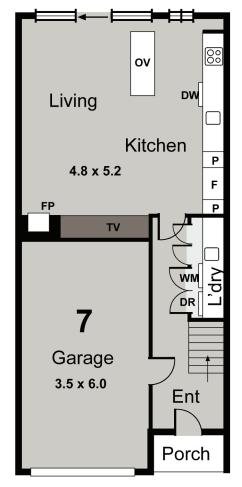

#### 2 ≝ 2 🛱 1 📾

TOTAL AREA 14.4SQ / 133.9m<sup>2</sup> LAND SIZE 85.7m<sup>2</sup>

THIS DRAWING IS FOR ILLUSTRATIVE PURPOSES ONLY AND WHILE EVERY EFFORT HAS BEEN MADE TO MAINTAIN ACCURACY, PROSPECTIVE PURCHASERS SHOULD CHECK ALL INFORMATION

**Ground Floor** 

UNIT 8

2 🔄 2 🛱 1 📾

 TOTAL AREA
 14.6SQ / 136m<sup>2</sup>

 LAND SIZE
 87.4m<sup>2</sup>