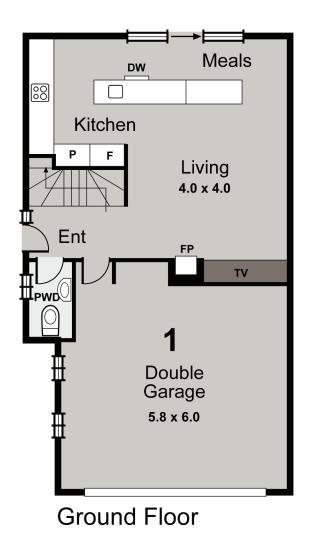

### UNIT 1

#### 3 ≌⊐ 2.5 🛱 2 🛱

 TOTAL AREA
 17.4SQ / 161.5m²

 LAND SIZE
 209.1m²

UNIT 2

2 🔄 2 🛱 1 📾

TOTAL AREA 14.4SQ / 134m<sup>2</sup> LAND SIZE 85.4m<sup>2</sup>

UNIT 3

#### 2 ≝ 2 🛱 1 📾

TOTAL AREA 14.4SQ / 133.9m<sup>2</sup> LAND SIZE 85.4m<sup>2</sup>

THIS DRAWING IS FOR ILLUSTRATIVE PURPOSES ONLY AND WHILE EVERY EFFORT HAS BEEN MADE TO MAINTAIN ACCURACY, PROSPECTIVE PURCHASERS SHOULD CHECK ALL INFORMATION

**Ground Floor** 

UNIT 4

2 🔄 2 🛱 1 📾

TOTAL AREA 14.4SQ / 134m<sup>2</sup> LAND SIZE 85.4m<sup>2</sup>

UNIT 5