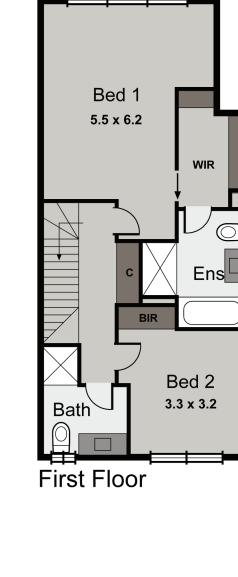

**Ground Floor** 

UNIT 4

2 🔄 2 🛱 1 📾

TOTAL AREA 14.4SQ / 134m<sup>2</sup> LAND SIZE 85.4m<sup>2</sup>

UNIT 5

#### 2 ≝ 2 🛱 1 📾

 TOTAL AREA
 14.2SQ / 132.2m<sup>2</sup>

 LAND SIZE
 85.6m<sup>2</sup>

THIS DRAWING IS FOR ILLUSTRATIVE PURPOSES ONLY AND WHILE EVERY EFFORT HAS BEEN MADE TO MAINTAIN ACCURACY, PROSPECTIVE PURCHASERS SHOULD CHECK ALL INFORMATION