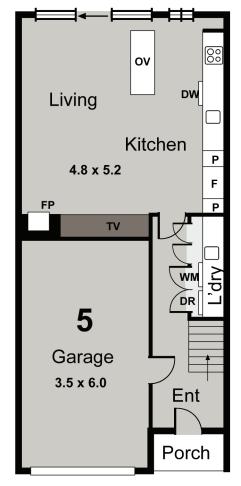

**Ground Floor** 

UNIT 4

2 🔄 2 🛱 1 📾

TOTAL AREA 14.4SQ / 134m<sup>2</sup> LAND SIZE 85.4m<sup>2</sup>

UNIT 5