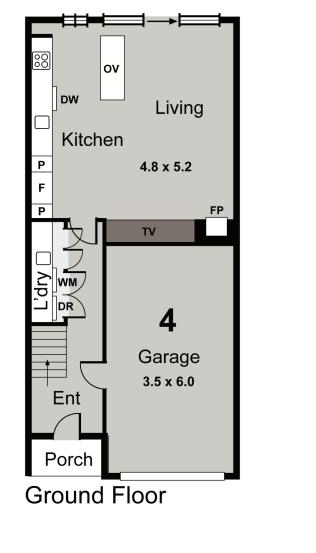

**Ground Floor** 

UNIT 6

2 🔄 2 🛱 1 📾

 TOTAL AREA
 14.3SQ / 132.5m²

 LAND SIZE
 85.6m²

UNIT 7

#### 2 ≝ 2 🛱 1 📾

TOTAL AREA 14.4SQ / 133.9m<sup>2</sup> LAND SIZE 85.7m<sup>2</sup>

THIS DRAWING IS FOR ILLUSTRATIVE PURPOSES ONLY AND WHILE EVERY EFFORT HAS BEEN MADE TO MAINTAIN ACCURACY, PROSPECTIVE PURCHASERS SHOULD CHECK ALL INFORMATION