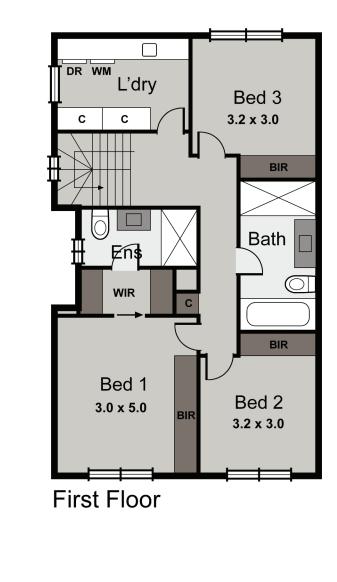

### UNIT 1

#### 3 ≌⊐ 2.5 🛱 2 🛱

 TOTAL AREA
 17.4SQ / 161.5m²

 LAND SIZE
 209.1m²

UNIT 2

2 🔄 2 🛱 1 📾

TOTAL AREA 14.4SQ / 134m<sup>2</sup> LAND SIZE 85.4m<sup>2</sup>

UNIT 3

#### 2 ≝ 2 🛱 1 📾

TOTAL AREA 14.4SQ / 133.9m<sup>2</sup> LAND SIZE 85.4m<sup>2</sup>

THIS DRAWING IS FOR ILLUSTRATIVE PURPOSES ONLY AND WHILE EVERY EFFORT HAS BEEN MADE TO MAINTAIN ACCURACY, PROSPECTIVE PURCHASERS SHOULD CHECK ALL INFORMATION

**Ground Floor** 

UNIT 4

2 🔄 2 🛱 1 📾

TOTAL AREA 14.4SQ / 134m<sup>2</sup> LAND SIZE 85.4m<sup>2</sup>

UNIT 5