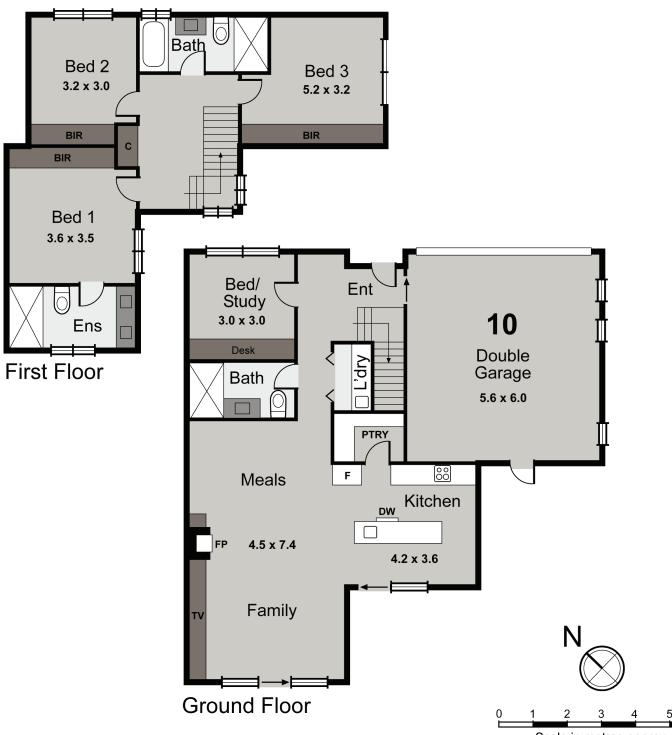

# 24 CARR STREET, BRIGHTON EAST VIC 3187 **UNIT 11** 3+1 🔄 2.5 🛱 2 🛱 TOTAL AREA 21.9SQ / 203.4m<sup>2</sup> LAND SIZE 224.7m<sup>2</sup>

**UNIT 12** 

3+1⊨ 2.5 🛱 2 🛱

 TOTAL AREA
 23.2SQ / 215.1m<sup>2</sup>

 LAND SIZE
 215.1m<sup>2</sup>