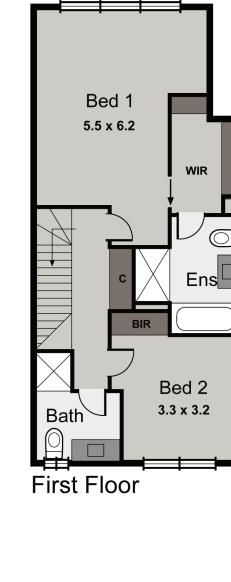

**Ground Floor** 

UNIT 4

2 🔄 2 🛱 1 📾

TOTAL AREA 14.4SQ / 134m<sup>2</sup> LAND SIZE 85.4m<sup>2</sup>

UNIT 5

#### 2 ≝ 2 🛱 1 📾

 TOTAL AREA
 14.2SQ / 132.2m<sup>2</sup>

 LAND SIZE
 85.6m<sup>2</sup>

THIS DRAWING IS FOR ILLUSTRATIVE PURPOSES ONLY AND WHILE EVERY EFFORT HAS BEEN MADE TO MAINTAIN ACCURACY, PROSPECTIVE PURCHASERS SHOULD CHECK ALL INFORMATION