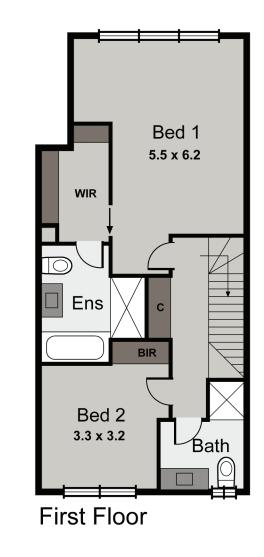

**Ground Floor** 

UNIT 6

2 🔄 2 🛱 1 📾

 TOTAL AREA
 14.3SQ / 132.5m²

 LAND SIZE
 85.6m²

UNIT 7

#### 2 ≝ 2 🛱 1 📾

TOTAL AREA 14.4SQ / 133.9m<sup>2</sup> LAND SIZE 85.7m<sup>2</sup>

THIS DRAWING IS FOR ILLUSTRATIVE PURPOSES ONLY AND WHILE EVERY EFFORT HAS BEEN MADE TO MAINTAIN ACCURACY, PROSPECTIVE PURCHASERS SHOULD CHECK ALL INFORMATION