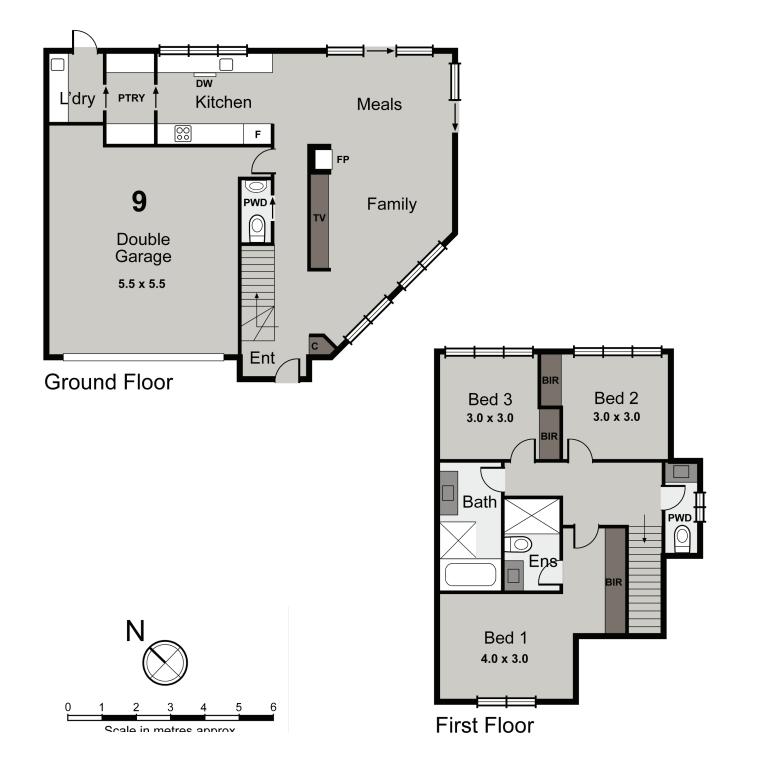

# 24 CARR STREET, BRIGHTON EAST VIC 3187 UNIT 9 3 🔄 2.5 🕁 2 🚭 TOTAL AREA 19.8SQ / 183.6m<sup>2</sup> LAND SIZE 278.8m<sup>2</sup>

**UNIT 10** 

4 ⊨ 3.5 ☆ 2 @

 TOTAL AREA
 21.6SQ / 200.6m<sup>2</sup>

 LAND SIZE
 223.6m<sup>2</sup>

THIS DRAWING IS FOR ILLUSTRATIVE PURPOSES ONLY AND WHILE EVERY EFFORT HAS BEEN MADE TO MAINTAIN ACCURACY, PROSPECTIVE PURCHASERS SHOULD CHECK ALL INFORMATION

Scale in metres approx.

6