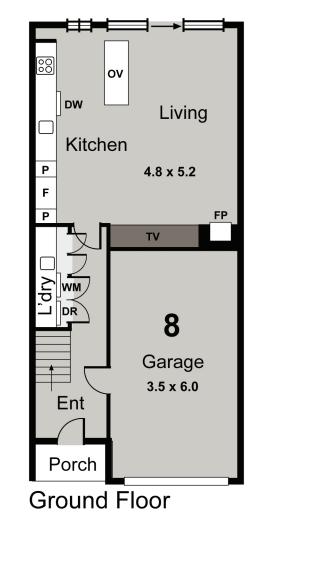

#### 2 ≝ 2 🛱 1 📾

TOTAL AREA 14.4SQ / 133.9m<sup>2</sup> LAND SIZE 85.7m<sup>2</sup>

THIS DRAWING IS FOR ILLUSTRATIVE PURPOSES ONLY AND WHILE EVERY EFFORT HAS BEEN MADE TO MAINTAIN ACCURACY, PROSPECTIVE PURCHASERS SHOULD CHECK ALL INFORMATION

**Ground Floor** 

UNIT 8

2 🔄 2 🛱 1 📾

 TOTAL AREA
 14.6SQ / 136m<sup>2</sup>

 LAND SIZE
 87.4m<sup>2</sup>