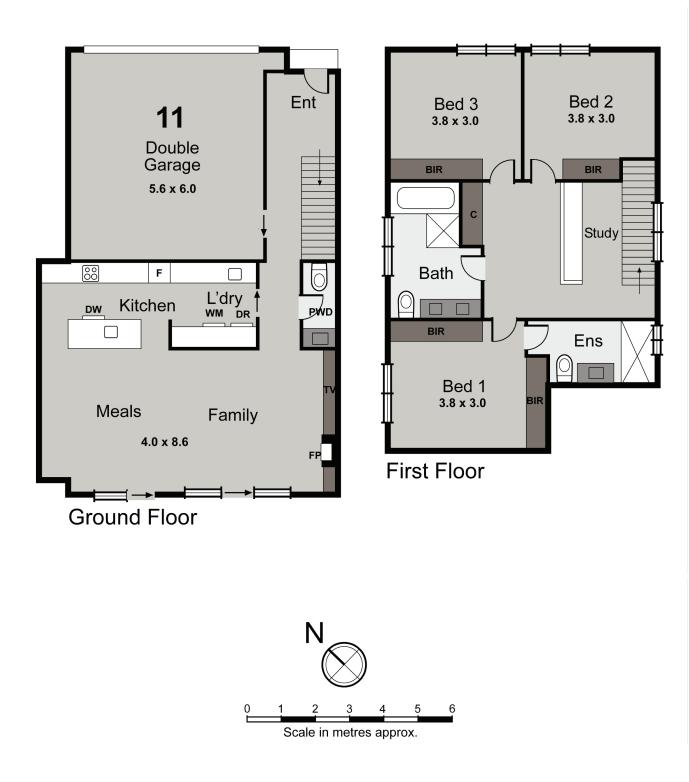

# 24 CARR STREET, BRIGHTON EAST VIC 3187 **UNIT 11** 3+1 🔄 2.5 🛱 2 🛱 TOTAL AREA 21.9SQ / 203.4m<sup>2</sup> LAND SIZE 224.7m<sup>2</sup>

**UNIT 12** 

3+1⊨ 2.5 🛱 2 🛱

 TOTAL AREA
 23.2SQ / 215.1m<sup>2</sup>

 LAND SIZE
 215.1m<sup>2</sup>