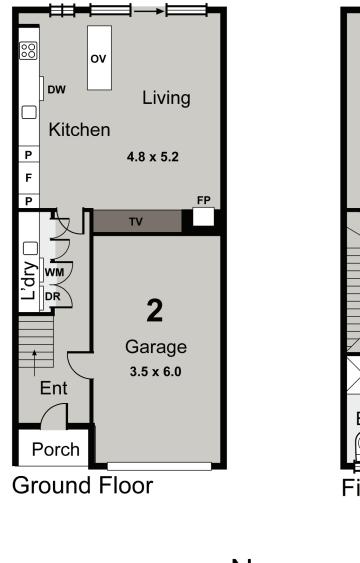

**Ground Floor** 

UNIT 4

2 🔄 2 🛱 1 📾

TOTAL AREA 14.4SQ / 134m<sup>2</sup> LAND SIZE 85.4m<sup>2</sup>

UNIT 5

#### 2 ≝ 2 🛱 1 📾

 TOTAL AREA
 14.2SQ / 132.2m<sup>2</sup>

 LAND SIZE
 85.6m<sup>2</sup>

THIS DRAWING IS FOR ILLUSTRATIVE PURPOSES ONLY AND WHILE EVERY EFFORT HAS BEEN MADE TO MAINTAIN ACCURACY, PROSPECTIVE PURCHASERS SHOULD CHECK ALL INFORMATION

**Ground Floor** 

UNIT 6

2 🔄 2 🛱 1 📾

 TOTAL AREA
 14.3SQ / 132.5m²

 LAND SIZE
 85.6m²

UNIT 7