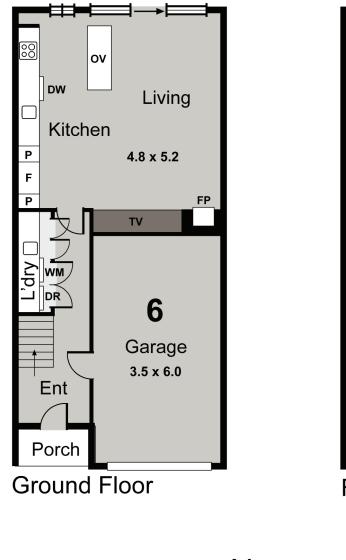

**Ground Floor** 

UNIT 4

2 🔄 2 🛱 1 📾

TOTAL AREA 14.4SQ / 134m<sup>2</sup> LAND SIZE 85.4m<sup>2</sup>

UNIT 5

#### 2 ≝ 2 🛱 1 📾

TOTAL AREA 14.4SQ / 133.9m<sup>2</sup> LAND SIZE 85.7m<sup>2</sup>

THIS DRAWING IS FOR ILLUSTRATIVE PURPOSES ONLY AND WHILE EVERY EFFORT HAS BEEN MADE TO MAINTAIN ACCURACY, PROSPECTIVE PURCHASERS SHOULD CHECK ALL INFORMATION