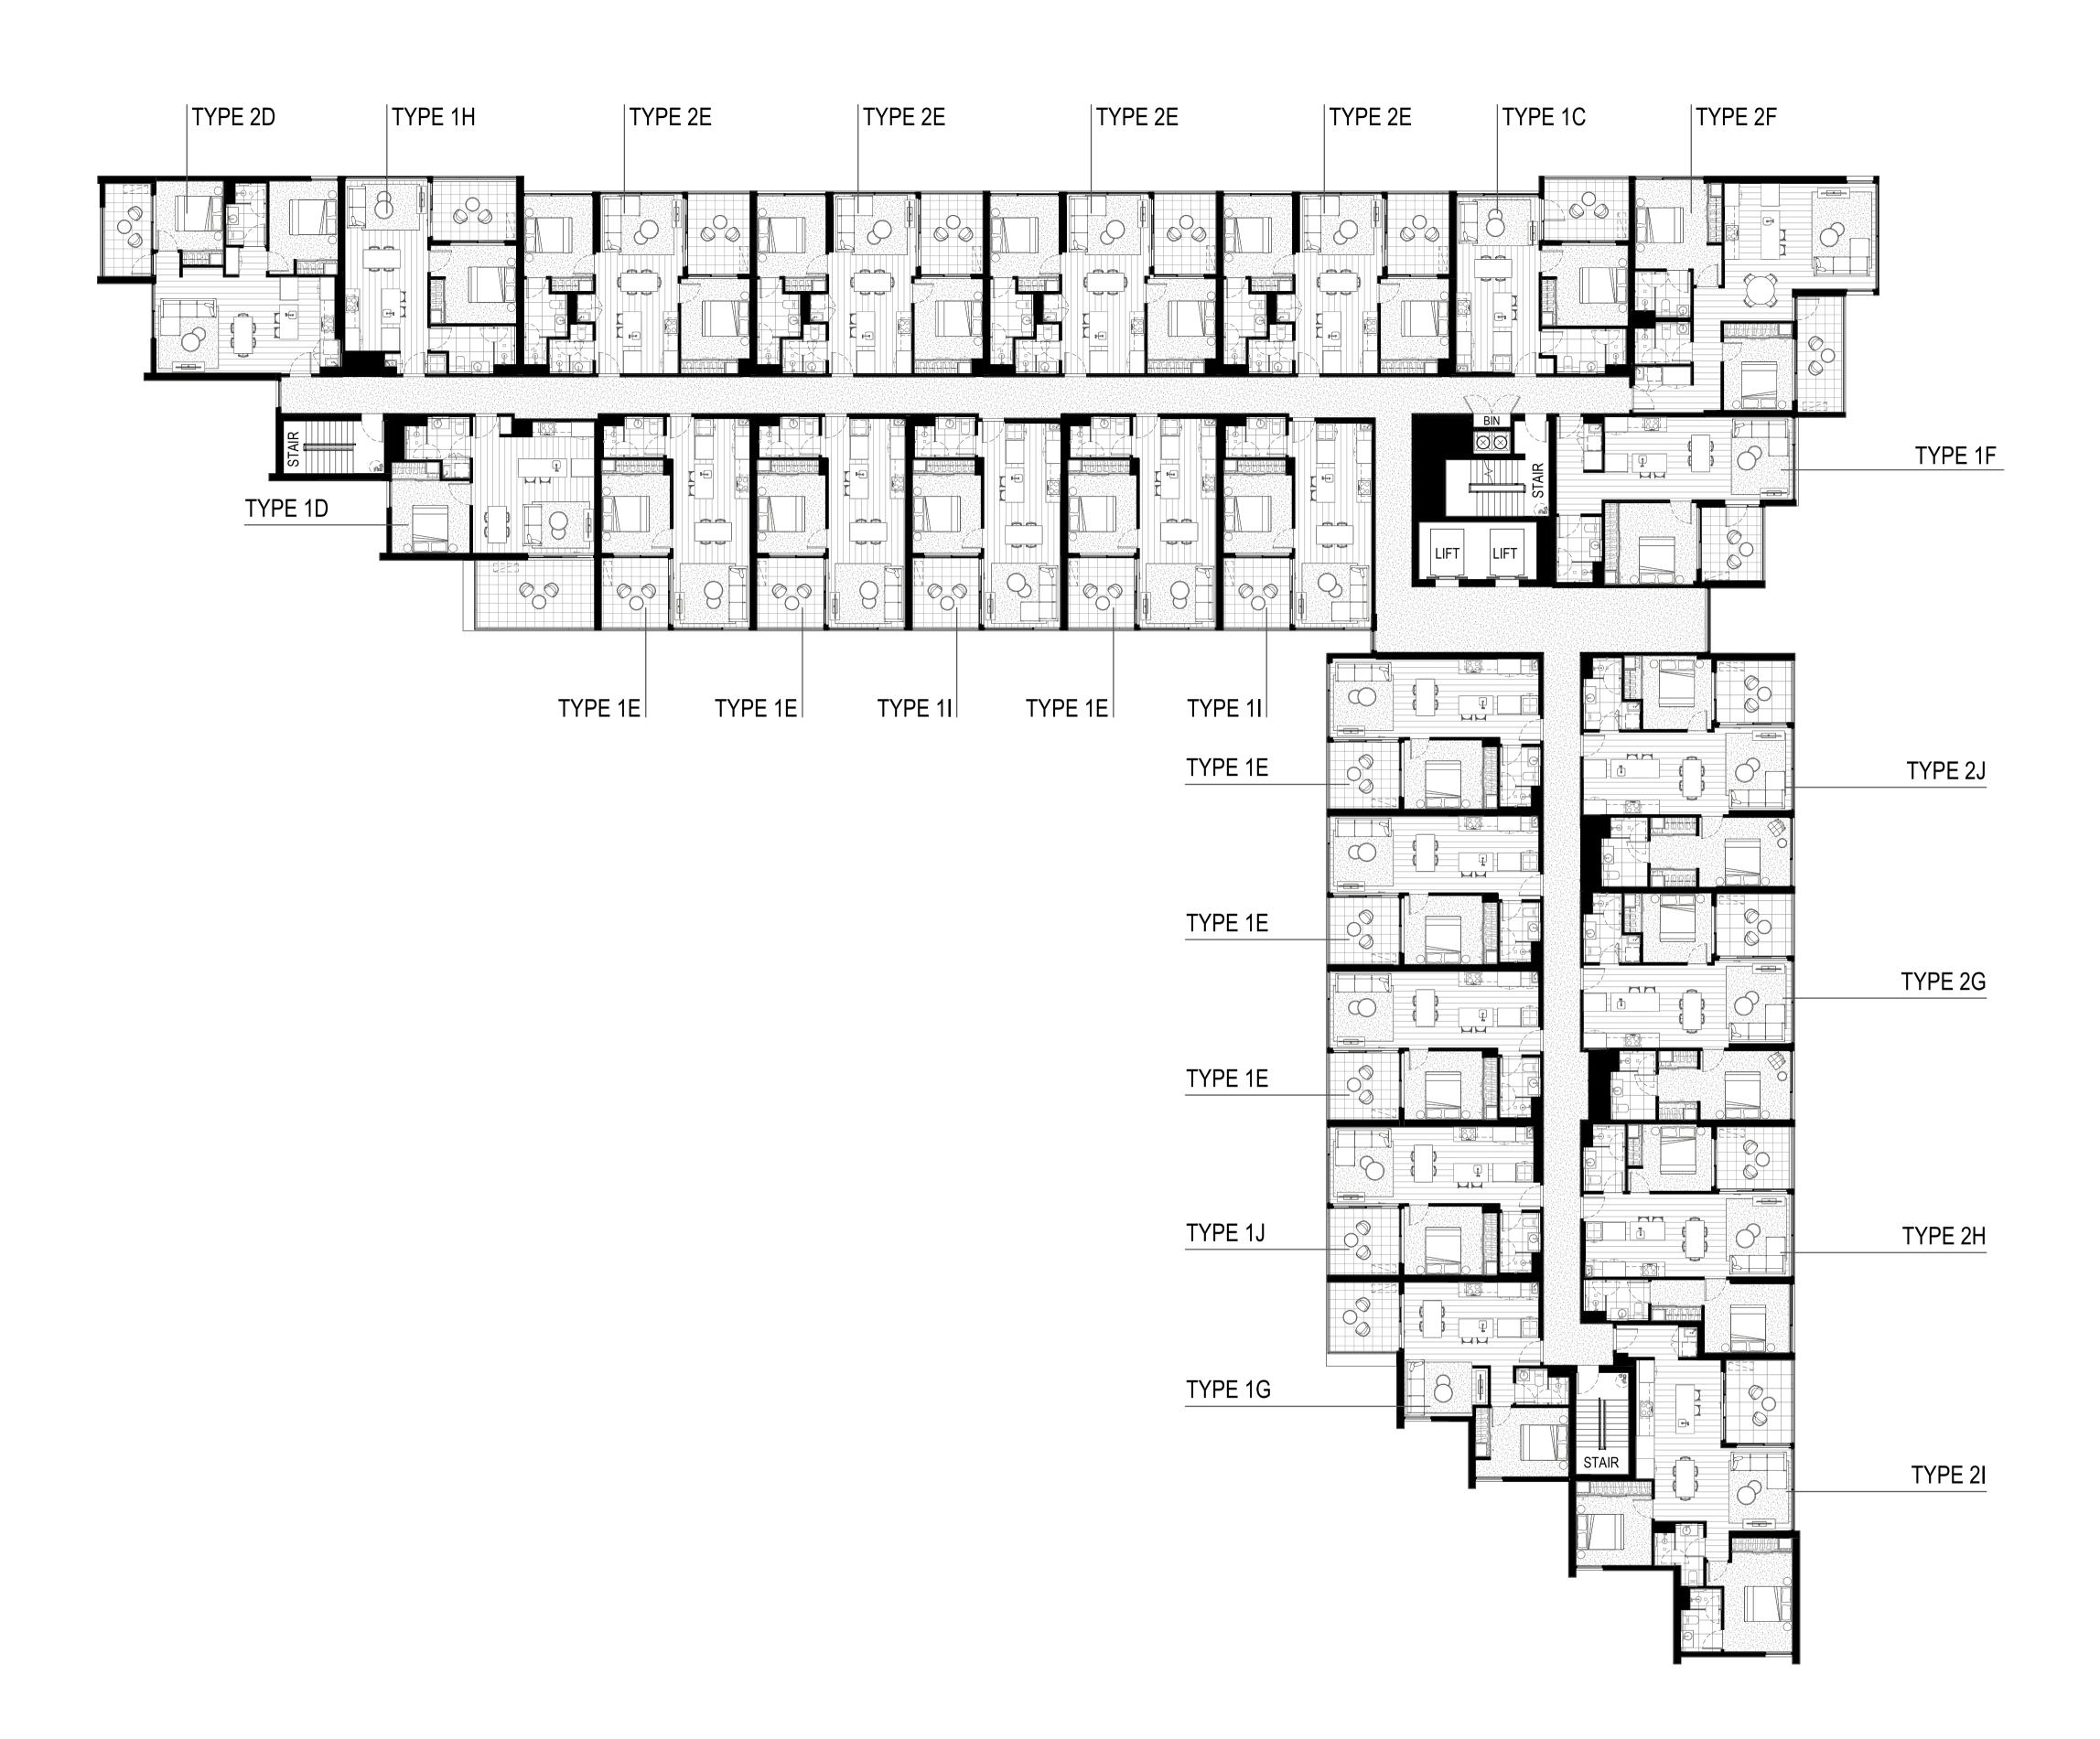

M00.003 /P1

Revisions / P1 29.08.2023 Marketing Drawings EC

30/08/2023 10:25:06 AM

Mixed Used Residential Development

1 York Street

Geelong

These plans are intended as a guide only. The dimensions and areas are approximate only and may not accurately represent the actual dimensions and areas of the apartments or the spaces within them and are subject to change without notice. In addition, locations of utilities may vary during construction and fittings and fixtures on these plans are for illustrative purposes only. The areas are generally measured in accordance with the Property Council of Australia method of measurement. Prospective purchasers must rely on their own enquiries and should refer to the Contract of Sale and its schedules for all matters to be included in the purchase price of the apartment, including plans, finishes, fixtures, fittings, appliances and other particulars of sale. Loose furniture and planters are not included. Extent of floor finishes may vary. External space and landscaping indicative only. Refer to level plans for further information.