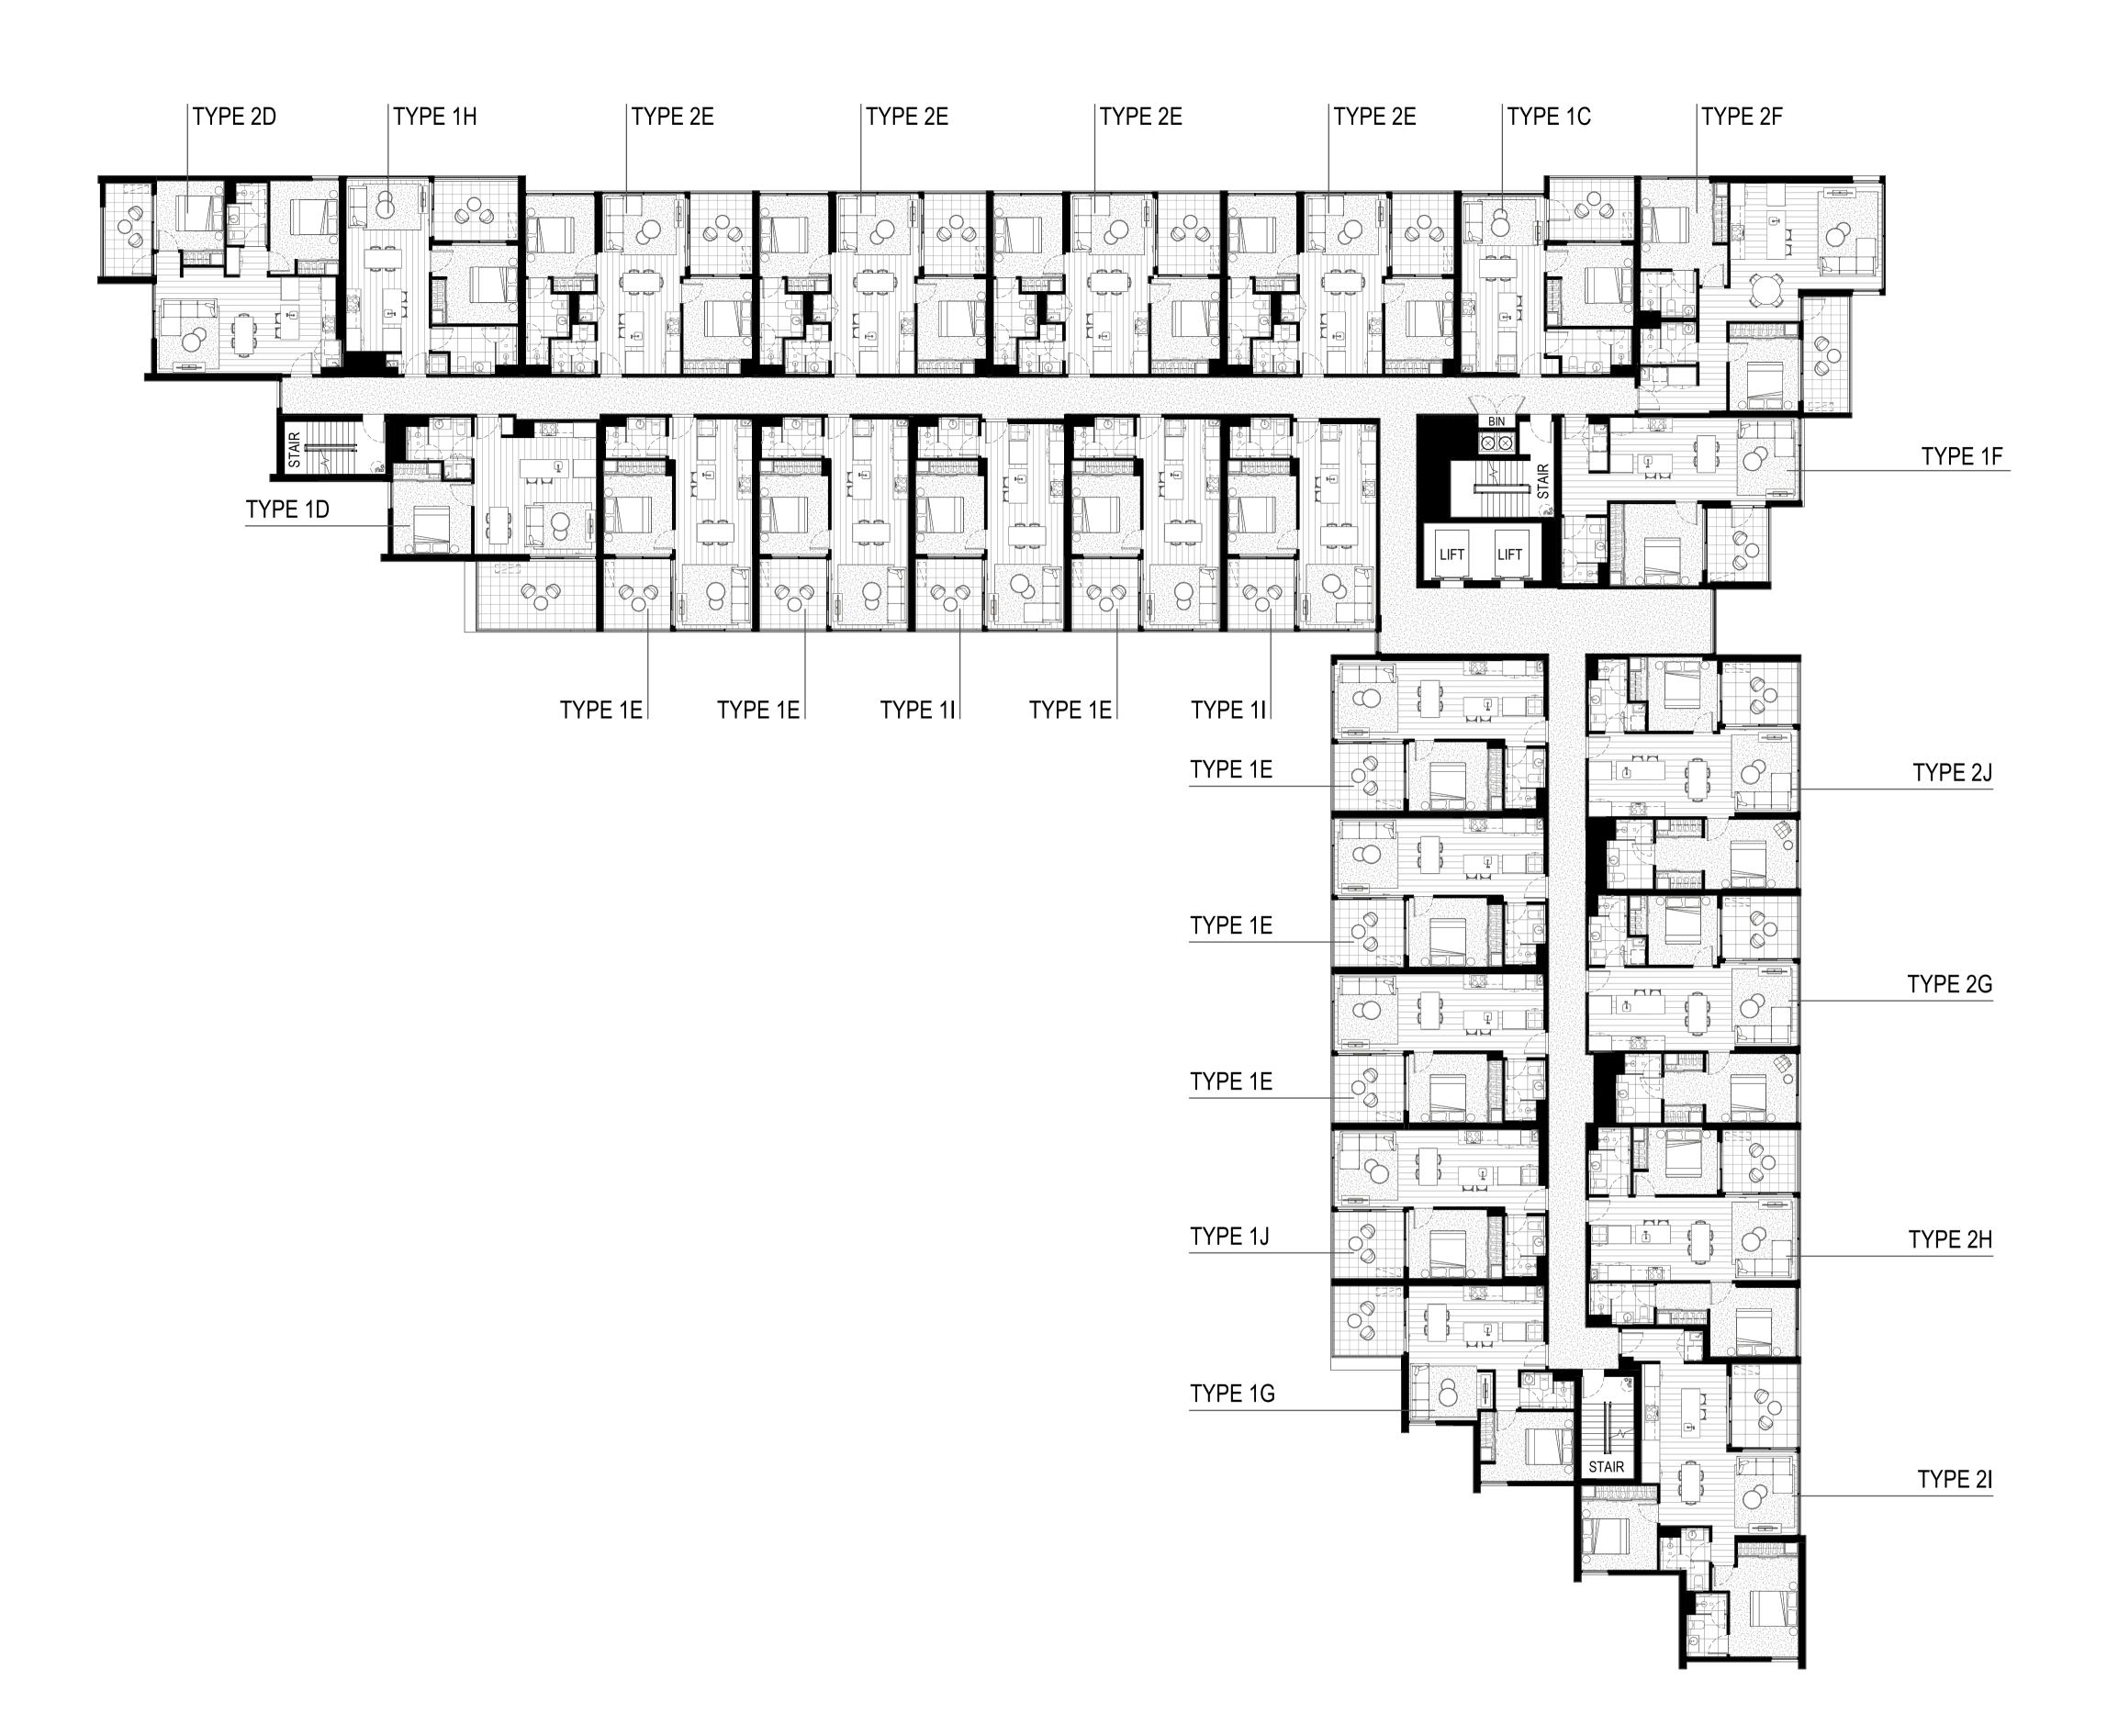

M00.003 /P1

Revisions / P1 29.08.2023 Marketing Drawings EC

30/08/2023 10:25:06 AM

Mixed Used Residential Development

1 York Street

Geelong

These plans are intended as a guide only. The dimensions and areas are approximate only and may not accurately represent the actual dimensions and areas of the apartments or the spaces within them and are subject to change without notice. In addition, locations of utilities may vary during construction and fittings and fixtures on these plans are for illustrative purposes only. The areas are generally measured in accordance with the Property Council of Australia method of measurement. Prospective purchasers must rely on their own enquiries and should refer to the Contract of Sale and its schedules for all matters to be included in the purchase price of the apartment, including plans, finishes, fixtures, fittings, appliances and other particulars of sale. Loose furniture and planters are not included. Extent of floor finishes may vary. External space and landscaping indicative only. Refer to level plans for further information.