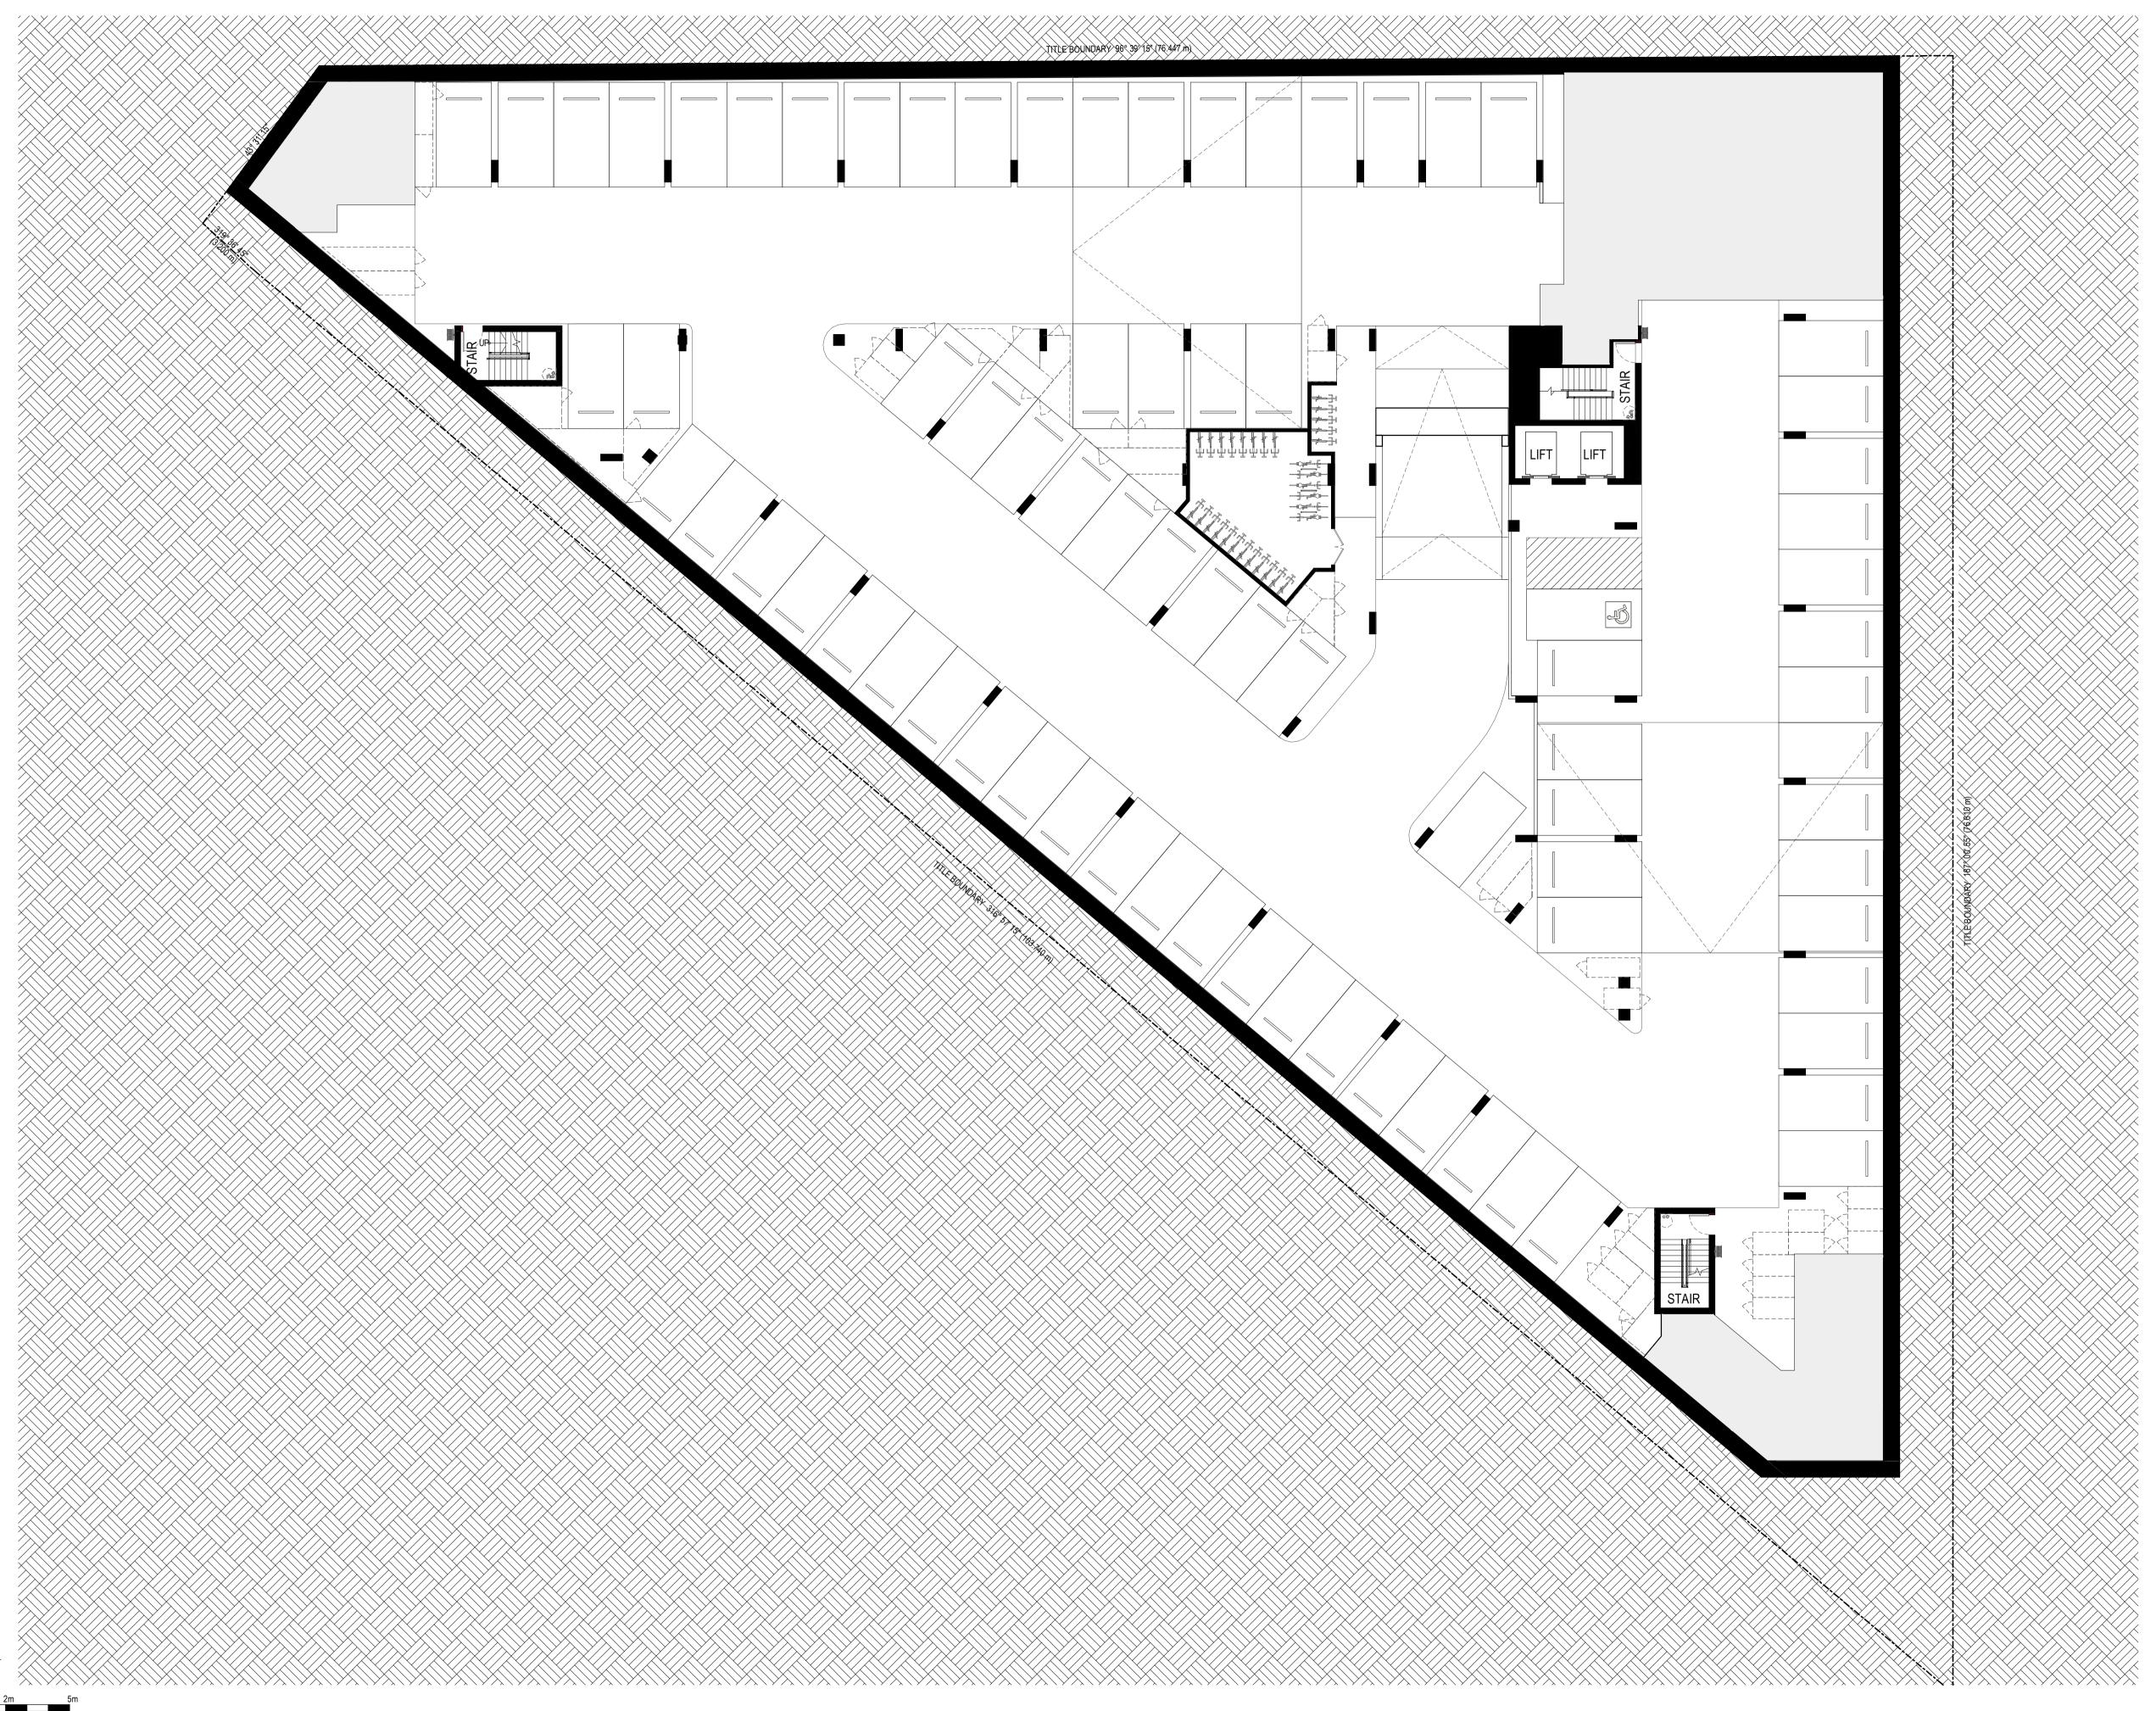

M00.003 /P1

Revisions / P1 29.08.2023 Marketing Drawings EC

30/08/2023 10:25:06 AM

Mixed Used Residential Development

1 York Street

Geelong

These plans are intended as a guide only. The dimensions and areas are approximate only and may not accurately represent the actual dimensions and areas of the apartments or the spaces within them and are subject to change without notice. In addition, locations of utilities may vary during construction and fittings and fixtures on these plans are for illustrative purposes only. The areas are generally measured in accordance with the Property Council of Australia method of measurement. Prospective purchasers must rely on their own enquiries and should refer to the Contract of Sale and its schedules for all matters to be included in the purchase price of the apartment, including plans, finishes, fixtures, fittings, appliances and other particulars of sale. Loose furniture and planters are not included. Extent of floor finishes may vary. External space and landscaping indicative only. Refer to level plans for further information.