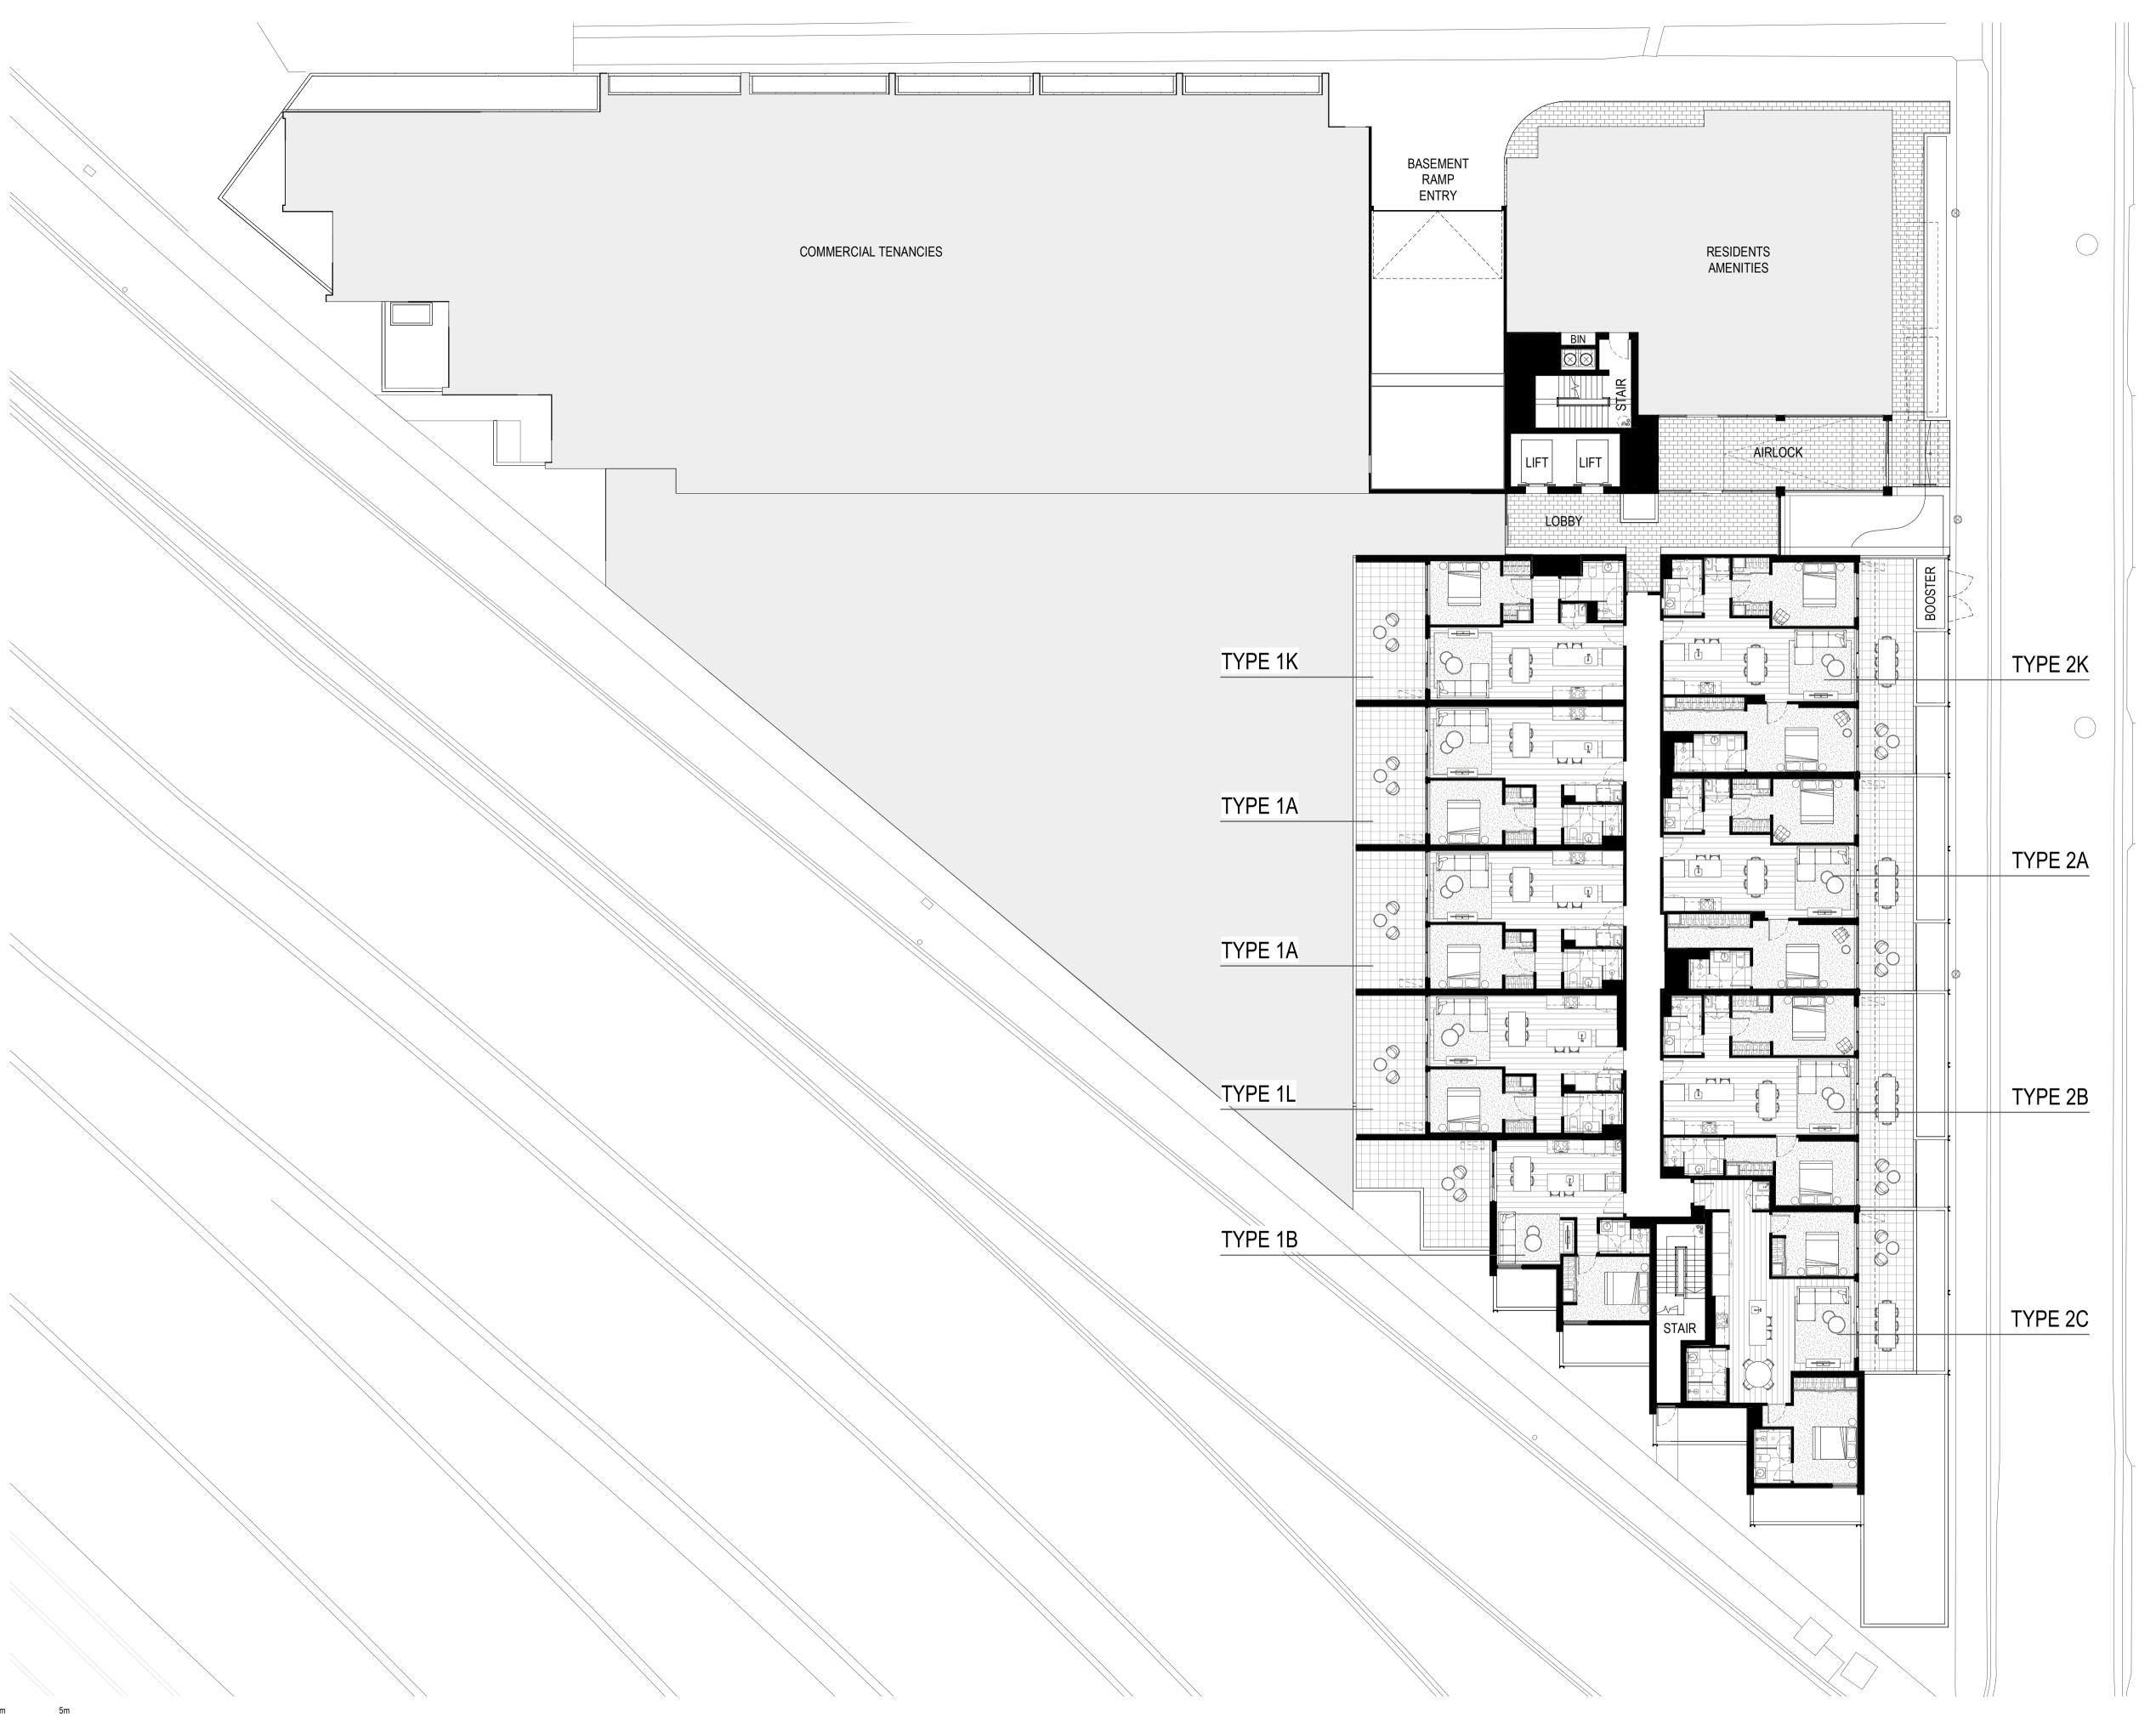

M00.003 /P1

Revisions / P1 29.08.2023 Marketing Drawings EC

30/08/2023 10:25:06 AM

Mixed Used Residential Development

1 York Street

Geelong

These plans are intended as a guide only. The dimensions and areas are approximate only and may not accurately represent the actual dimensions and areas of the apartments or the spaces within them and are subject to change without notice. In addition, locations of utilities may vary during construction and fittings and fixtures on these plans are for illustrative purposes only. The areas are generally measured in accordance with the Property Council of Australia method of measurement. Prospective purchasers must rely on their own enquiries and should refer to the Contract of Sale and its schedules for all matters to be included in the purchase price of the apartment, including plans, finishes, fixtures, fittings, appliances and other particulars of sale. Loose furniture and planters are not included. Extent of floor finishes may vary. External space and landscaping indicative only. Refer to level plans for further information.