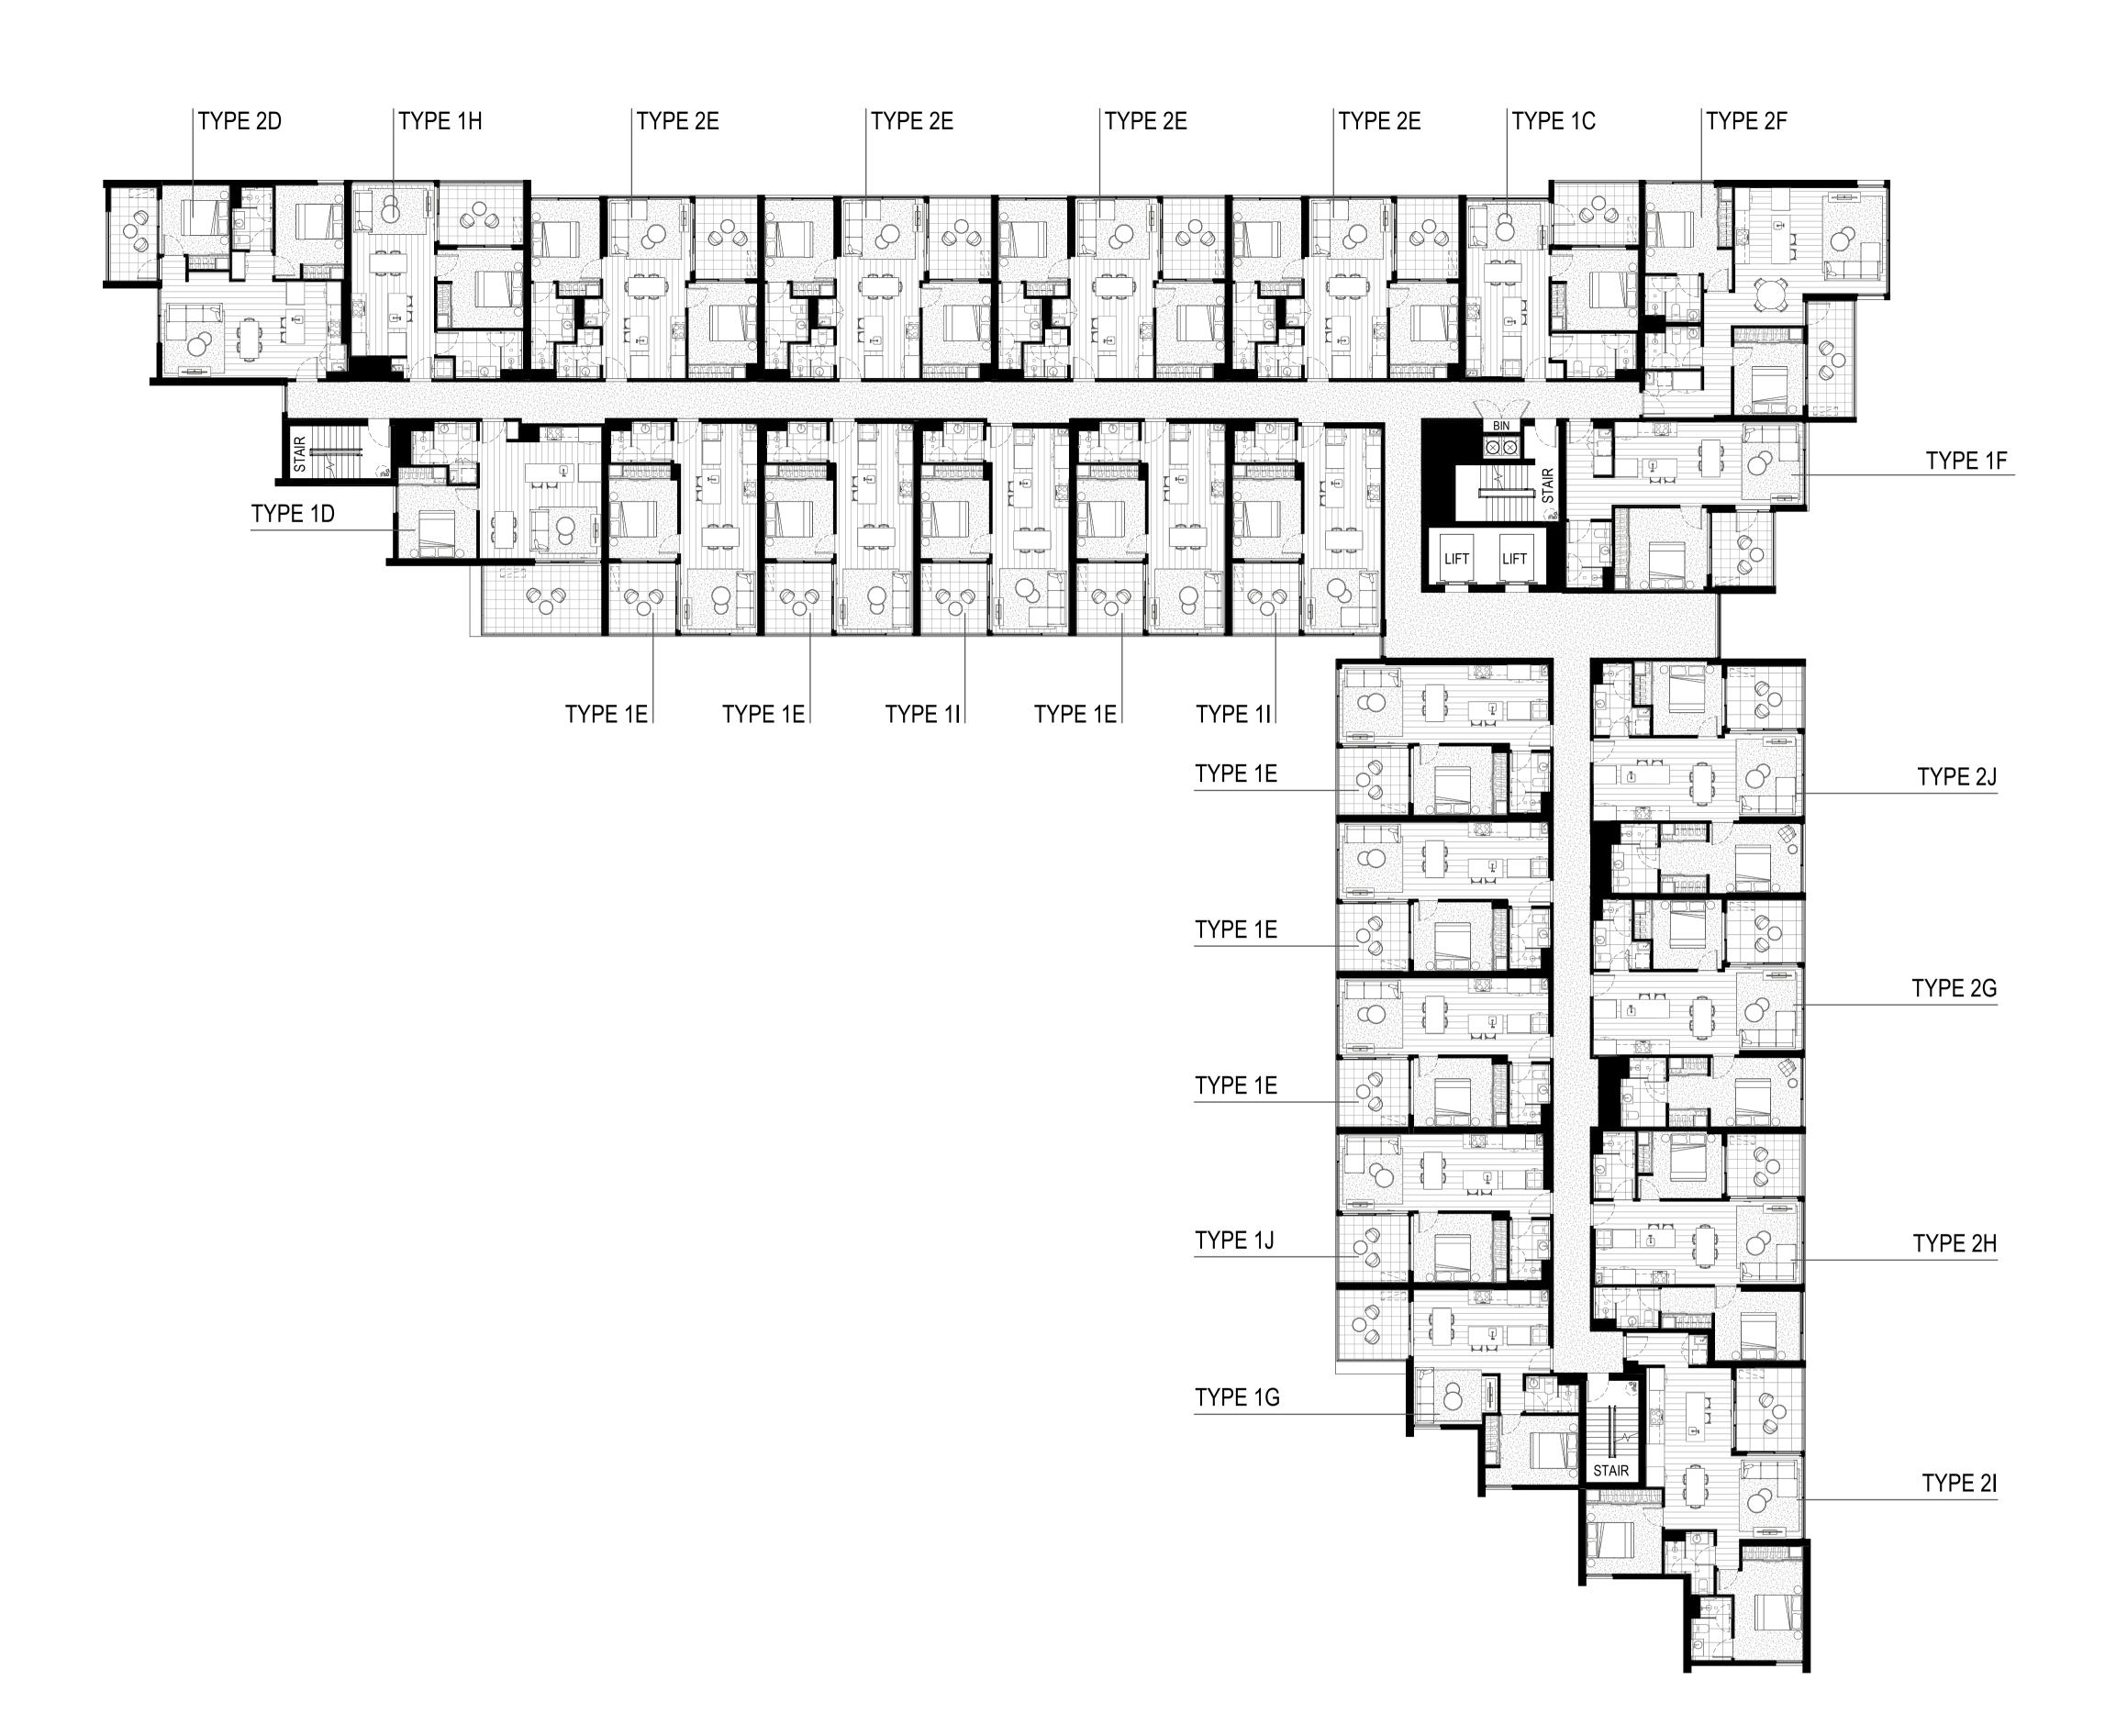

M00.003 /P1

Revisions / P1 29.08.2023 Marketing Drawings EC

30/08/2023 10:25:06 AM

Mixed Used Residential Development

1 York Street

Geelong

These plans are intended as a guide only. The dimensions and areas are approximate only and may not accurately represent the actual dimensions and areas of the apartments or the spaces within them and are subject to change without notice. In addition, locations of utilities may vary during construction and fittings and fixtures on these plans are for illustrative purposes only. The areas are generally measured in accordance with the Property Council of Australia method of measurement. Prospective purchasers must rely on their own enquiries and should refer to the Contract of Sale and its schedules for all matters to be included in the purchase price of the apartment, including plans, finishes, fixtures, fittings, appliances and other particulars of sale. Loose furniture and planters are not included. Extent of floor finishes may vary. External space and landscaping indicative only. Refer to level plans for further information.