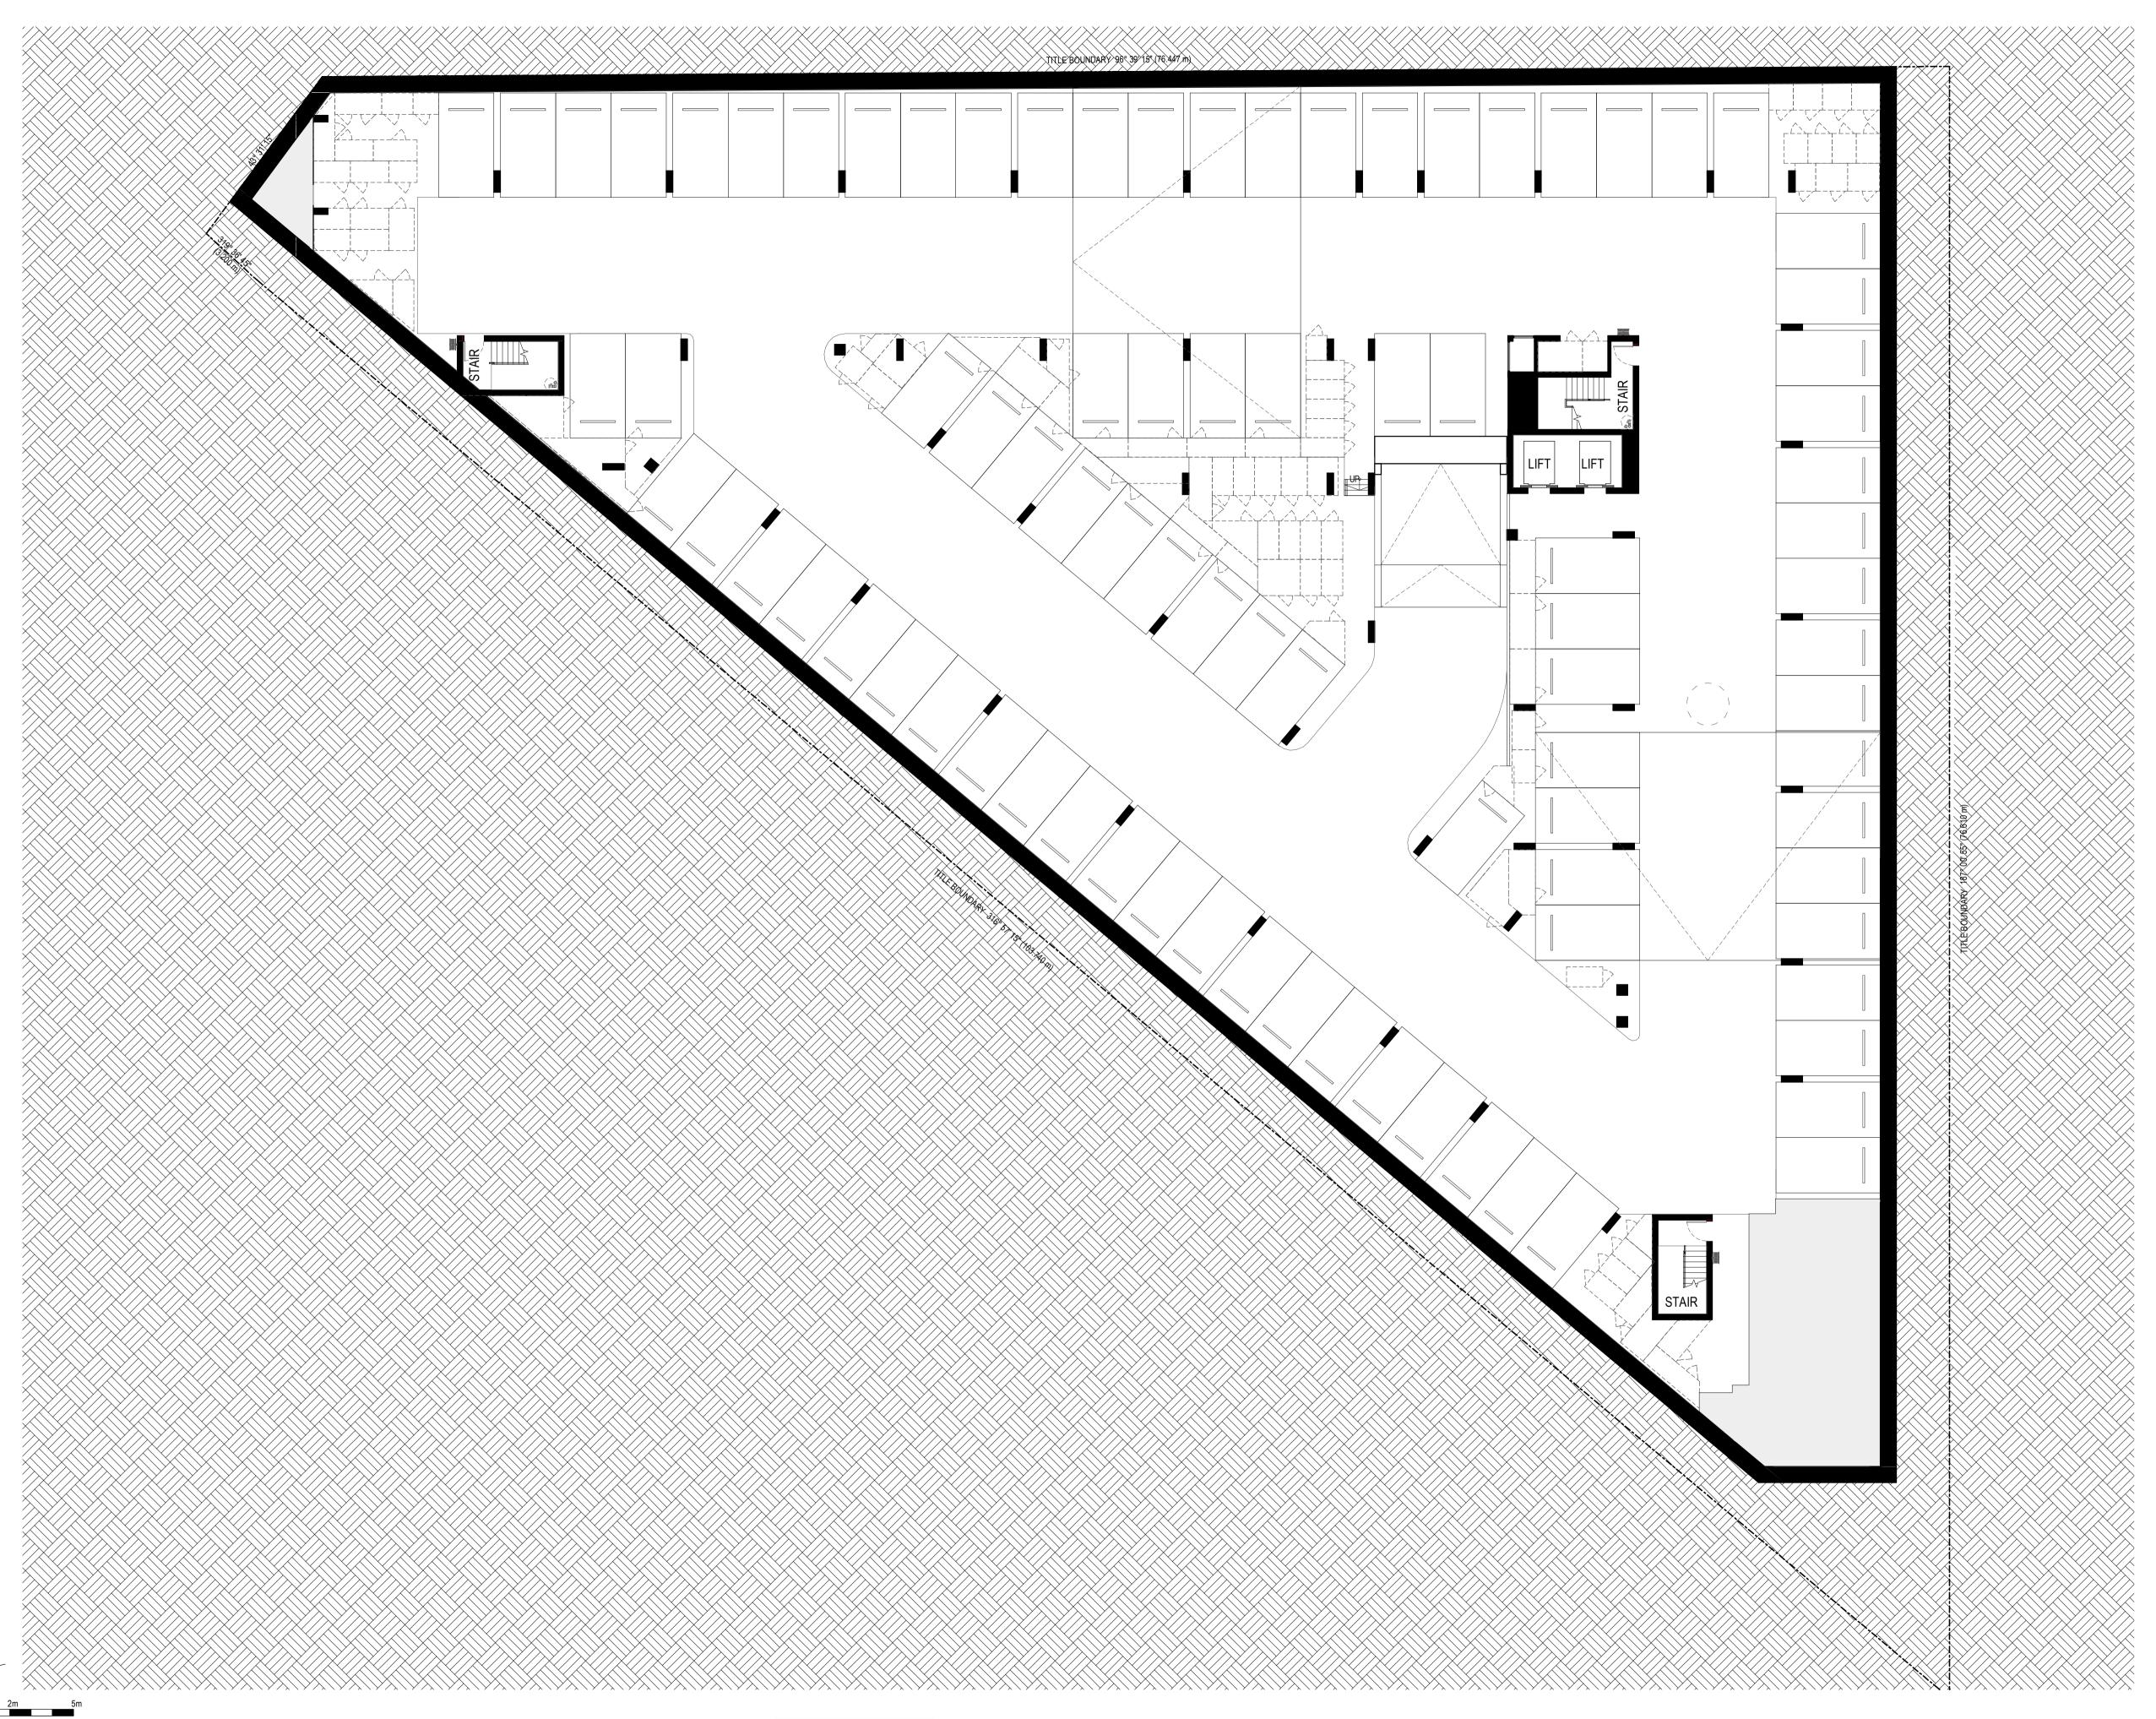

M00.003 /P1

Revisions / P1 29.08.2023 Marketing Drawings EC

30/08/2023 10:25:06 AM

Mixed Used Residential Development

1 York Street

Geelong

These plans are intended as a guide only. The dimensions and areas are approximate only and may not accurately represent the actual dimensions and areas of the apartments or the spaces within them and are subject to change without notice. In addition, locations of utilities may vary during construction and fittings and fixtures on these plans are for illustrative purposes only. The areas are generally measured in accordance with the Property Council of Australia method of measurement. Prospective purchasers must rely on their own enquiries and should refer to the Contract of Sale and its schedules for all matters to be included in the purchase price of the apartment, including plans, finishes, fixtures, fittings, appliances and other particulars of sale. Loose furniture and planters are not included. Extent of floor finishes may vary. External space and landscaping indicative only. Refer to level plans for further information.